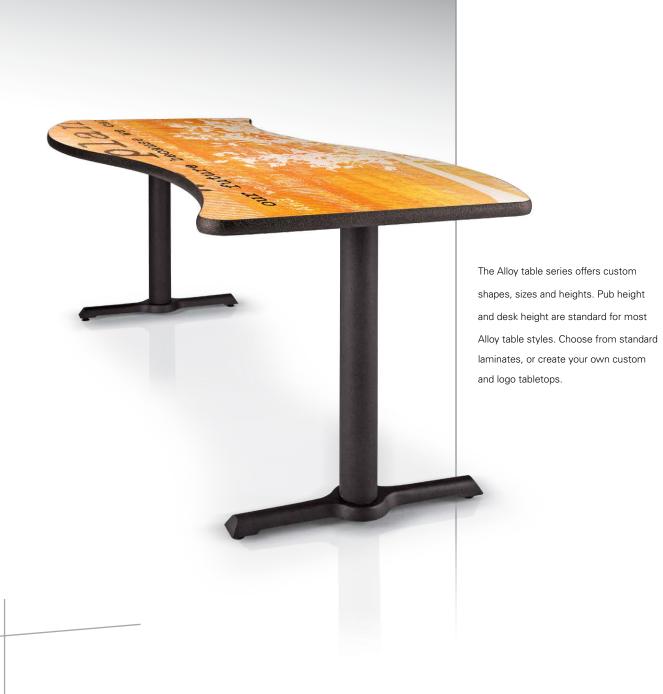

# Choose fr laminates your own logo table

Choose from standard laminates, or create your own custom and logo tabletops.