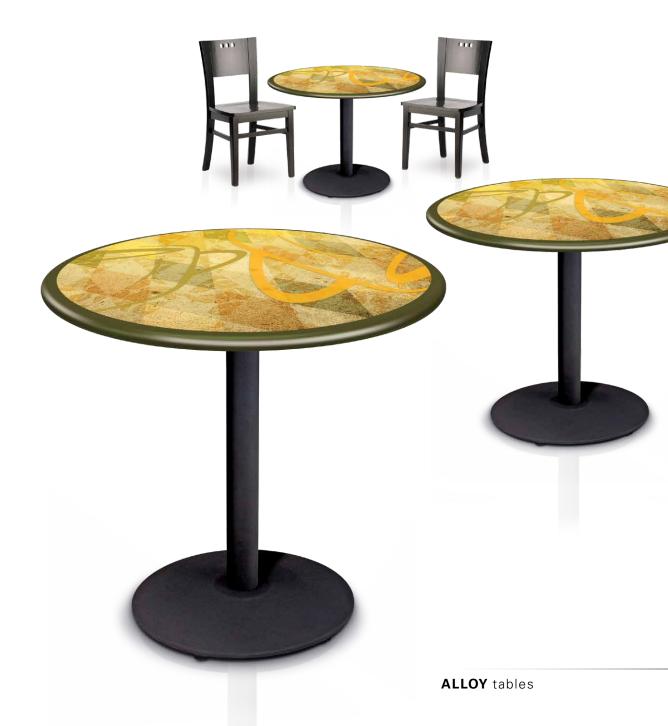

ALLOY

Tables – tough, affordable yet cool, Yes!!

- Solid
- Customizable
- Stylish

# tables

The Alloy tabletops are available with our gorilla-tough, vegetable oil-based "SMARTEdge", our soy based "EdgeGuard $^{\text{TM}}$ " or durable PVC edges.

### **ALLOY** tables

30% vegetable oil based edge

soy based EdgeGuard™

seamless edge

SMARTedge (antibacterial / antifungal)

UV resistant

tough and durable

custom logo graphics