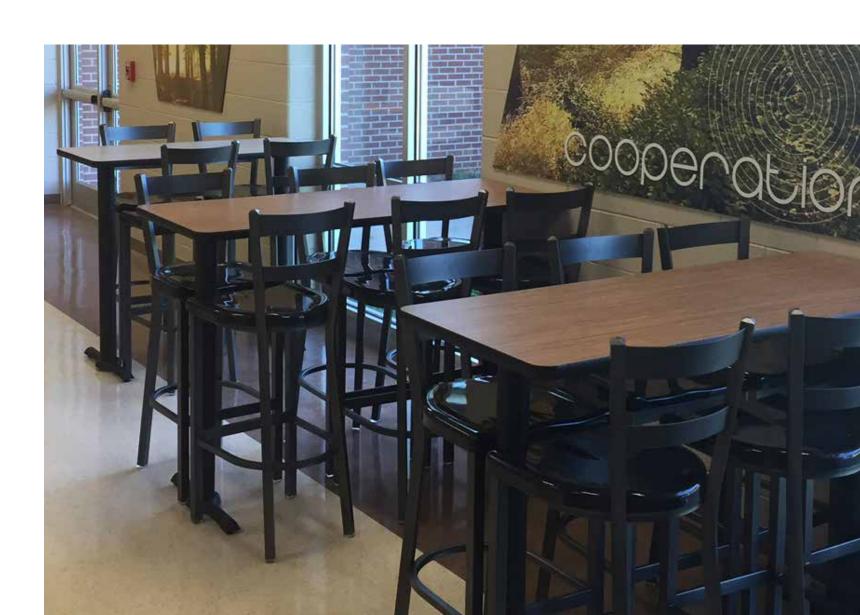

ALLOY

Tables – tough, affordable yet cool, Yes!!

- Solid
- Customizable
- Stylish

# tables

The Alloy tabletops are available with our gorilla-tough, vegetable oil-based "SMARTEdge", our soy based "EdgeGuard $^{\text{TM}}$ " or durable PVC edges.