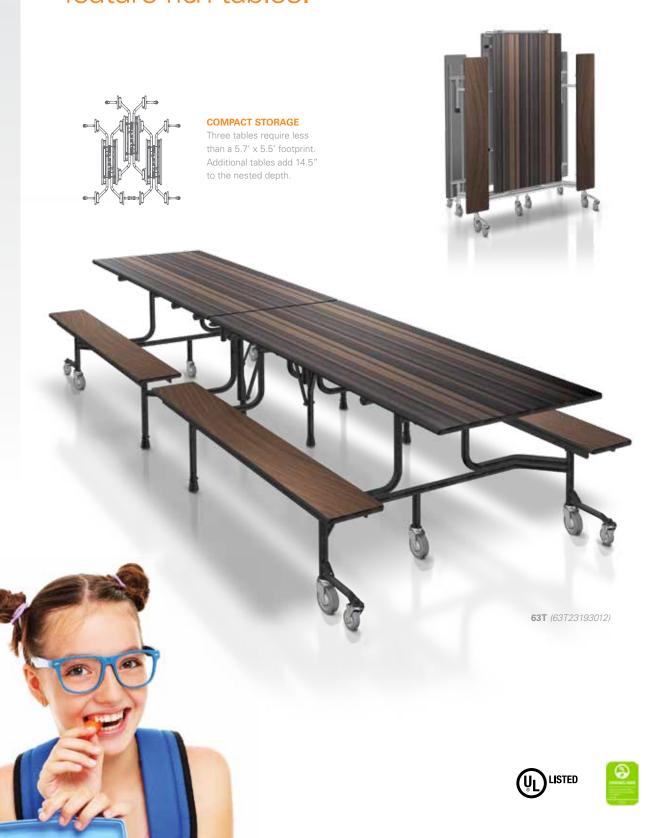

Premium features
and functions
The 63T is one of our best designed, feature rich tables.

DOUBLEGUARD® system enables tables to be stored folded flat for compact storage. Meets and exceeds current UL anti-tipping safety standards.

**EdgeGuard™** Durable and tamper-resistant EdgeGuard (standard) on 3/4" M3 particle board.

WAVE tabletop available for unique floor plan variations.

Made in the USA

Easy set up. Strong and durable.