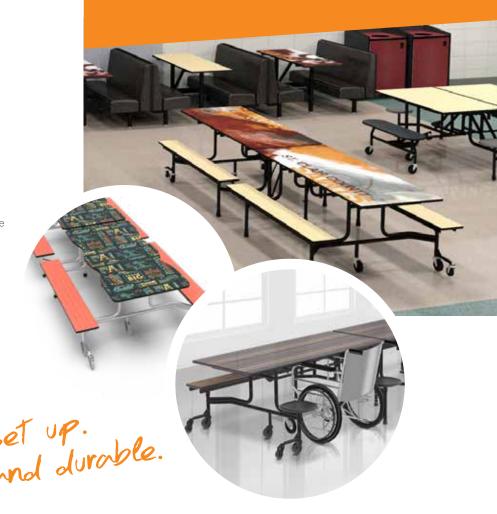

**CENTER LATCHES** accessible from either side of the table. Saves time - less walking around tables.

WHEELCHAIR ACCESSIBLE VERSION provides space for one wheelchair user and seating for two when bench is removed.

**EdgeGuard™** Durable and tamper-resistant EdgeGuard (standard) on 3/4" M3 particle board.

WAVE tabletop available for unique floor plan variations.

Made in the USA

Easy set up. Strong and durable.