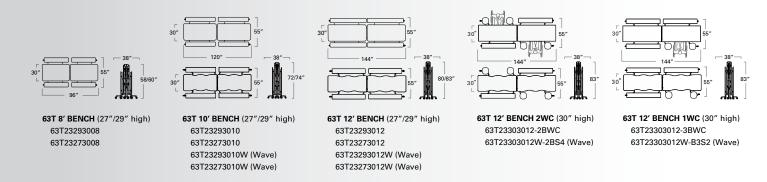

tored folded flat for compact storage. Meets and exceeds current UL anti-tipping safety standards.

#### TORSION BARS AND COMPRESSION SPRINGS

work together to provide long-lasting lift assistance. One of the easiest lifting tables on the market.

END LEG ASSEMBLIES with center wheels offer superior weight distribution. Equipped with swivel casters.

**CENTER LATCHES** accessible from either side of the table. Saves time - less walking around tables.

WHEELCHAIR ACCESSIBLE VERSION provides space for one wheelchair user and seating for two when bench is removed.

**EdgeGuard™** Durable and tamper-resistant EdgeGuard (standard) on 3/4" M3 particle board.

WAVE tabletop available for unique floor plan variations.



Made in the USA

Easy set up. Strong and durable.



#### 6 3 t bench quick



## **Associations and Purchasing Groups:**









# palmer<sub>HAMILTON</sub>

143 S. Jackson Street Elkhorn, WI 53121-1911

Toll Free: 800-788-1028 Local: 262-723-8200 Fax: 262-723-5180

## www.PalmerHamilton.com

Visit our website to see the complete family of PalmerHamilton products.