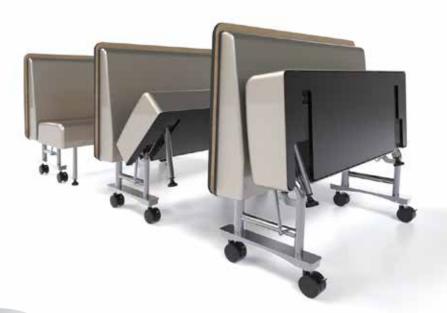

### CHARIOT

The need for dining spaces to serve multiple roles requires dining furniture to be more mobile, flexible, easy to reconfigure and storeable. Existing furnishings do not accommodate that very well, that is until today. Introducing a revolutionary mobile, foldable booth system called Chariot®. The mobile Chariot® Go Bench features a seat that folds up, and built-in casters allow the whole bench to be wheeled away for easy reconfiguration or storage. The Aero Go Table is a great addition to create a Chariot® Mobile Booth set. Aero Go Table features built-in casters, that when stationary is rigid and does not move – the casters are activated by picking up the end of the table allowing it to be easily moved. The Aero tabletop features an antimicrobial, antifungal and highly durable urethane SmartEdge that will not allow liquids to gather or seep into the seam between the laminate and the edge. Available in fixed, folding and flip-top versions.

U.S. Pat. No. 9,370,265 B2 - Foldable Mobile Restaurant Booth

mentum: Hula (Sangria), Obsidian fiber

### CHARIOT™

The contemporary styled Chariot Fixed Booth system features, a heavy-duty frame built to withstand the rigors of heavy use and a clean out gap between the seat and back for easy cleaning and maintenance. The Chariot Fixed version features and optional custom insert side panel.

Chariot Go Panels (mobile and dividing system) enables you to divide booths and reconfigure spaces while allowing the ability to store panels quickly and easily when they are not in use. Panels are available in solid laminate or in laminate with a decorative upper insert. The insert can be acrylic, metal, etched glass, laminate or design your own with creative materials or signage. All panels have heavy-duty casters for easy mobility as standard.