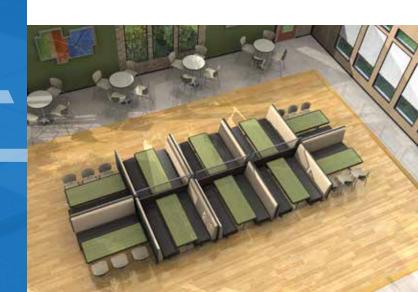

### CHARIOT

The need for dining spaces to serve multiple roles requires dining furniture to be more mobile, flexible, easy to reconfigure and storeable. Existing furnishings do not accommodate that very well, that is until today. Introducing a revolutionary mobile, foldable booth system called Chariot®. The mobile Chariot® Go Bench features a seat that folds up, and built-in casters allow the whole bench to be wheeled away for easy reconfiguration or storage. The Aero Go Table is a great addition to create a Chariot® Mobile Booth set. Aero Go Table features built-in casters, that when stationary is rigid and does not move – the casters are activated by picking up the end of the table allowing it to be easily moved. The Aero tabletop features an antimicrobial, antifungal and highly durable urethane SmartEdge that will not allow liquids to gather or seep into the seam between the laminate and the edge. Available in fixed, folding and flip-top versions.

Chariot Go Panels (mobile and dividing system) enables you to divide booths and reconfigure spaces while allowing the ability to store panels quickly and easily when they are not in use. Panels are available in solid laminate or in laminate with a decorative upper insert. The insert can be acrylic, metal, etched glass, laminate or design your own with creative materials or signage. All panels have heavy-duty casters for easy mobility as standard.