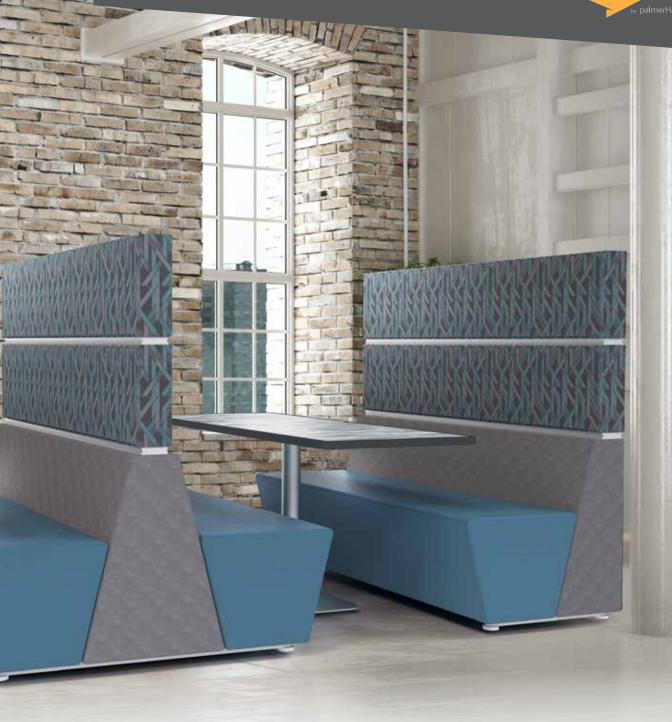

## booths

Modular

• Endless possibilities • Build to adapt to your environment

Hive modular furniture is designed to create flexible spaces for dining, collaboration, communication and concentration. A versatile system to configure upholstered booth and banquette systems in many ways; legs or no legs, one, two or three screens for privacy. Design, layout and upholstery options to flow with your space. Add the Palmer Table and modern design of Kurpie Chairs to provide a contemporary look.

### Hive

Create a unique dining environment by incorporating private and semi-private dining spaces with Hive furnishings.

Hive modular furniture is designed to create flexible spaces for dining, collaboration, communication and concentration.

Hive is a versatile system to configure upholstered booth and banquette systems in many ways; legs or no legs, just a back or up to two screens for privacy. Design, layout and upholstery options to flow with your space.

• Private/semi-private dining spaces • Unique styles and shapes • Modular to create custom configurations

• Compact storage • 25" & 27" table height available for childhood • Seating for cafeteria, classroom or auditorium