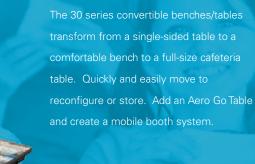

### CHARIOT

The need for dining spaces to serve multiple roles requires dining furniture to be more mobile, flexible, easy to reconfigure and storeable. Existing furnishings do not accommodate that very well, that is until today. Introducing a revolutionary mobile, foldable booth system called Chariot®. The mobile Chariot® Go Bench features a seat that folds up, and built-in casters allow the whole bench to be wheeled away for easy reconfiguration or storage. The Aero Go Table is a great addition to create a Chariot® Mobile Booth set. Aero Go Table features built-in casters, that when stationary is rigid and does not move – the casters are activated by picking up the end of the table allowing it to be easily moved. The Aero tabletop features an antimicrobial, antifungal and highly durable urethane SmartEdge that will not allow liquids to gather or seep into the seam between the laminate and the edge. Available in fixed, folding and flip-top versions.