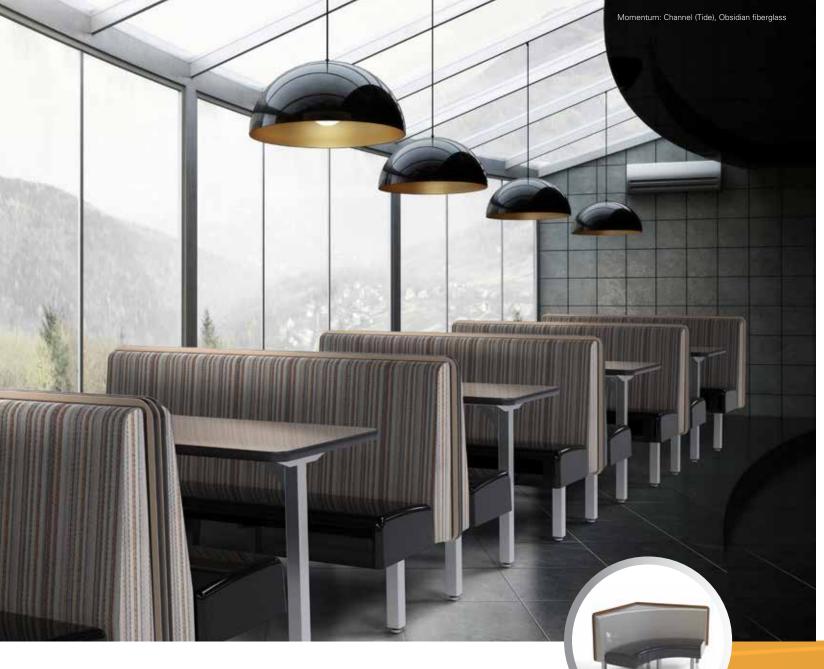

### CHARIOT™

The contemporary styled Chariot Fixed Booth system features, a heavy-duty frame built to withstand the rigors of heavy use and a clean out gap between the seat and back for easy cleaning and maintenance. The Chariot Fixed version features and optional custom insert side panel.

### fixed booths

• Easy to clean surfaces • Heavy-duty frame • Constructed of molded polystone fiberglass or fabric

Momentum: Agora II (Shale), Agora II (Lake)