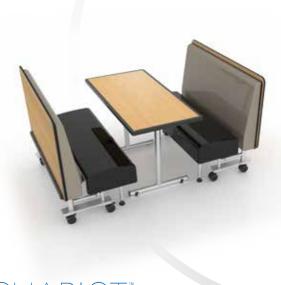

### CHARIOT

The need for dining spaces to serve multiple roles requires dining furniture to be more mobile, flexible, easy to reconfigure and storeable. Existing furnishings do not accommodate that very well, that is until today. Introducing a revolutionary mobile, foldable booth system called Chariot®. The mobile Chariot® Go Bench features a seat that folds up, and built-in casters allow the whole bench to be wheeled away for easy reconfiguration or storage. The Aero Go Table is a great addition to create a Chariot® Mobile Booth set. Aero Go Table features built-in casters, that when stationary is rigid and does not move – the casters are activated by picking up the end of the table allowing it to be easily moved. The Aero tabletop features an antimicrobial, antifungal and highly durable urethane SmartEdge that will not allow liquids to gather or seep into the seam between the laminate and the edge. Available in fixed, folding and flip-top versions.

U.S. Pat. No. 9,370,265 B2 - Foldable Mobile Restaurant Booth

mentum: Hula (Sangria), Obsidian fiber