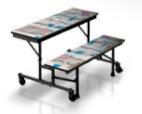

### CHARIOT

The need for dining spaces to serve multiple roles requires dining furniture to be more mobile, flexible, easy to reconfigure and storeable. Existing furnishings do not accommodate that very well, that is until today. Introducing a revolutionary mobile, foldable booth system called Chariot®. The mobile Chariot® Go Bench features a seat that folds up, and built-in casters allow the whole bench to be wheeled away for easy reconfiguration or storage. The Aero Go Table is a great addition to create a Chariot® Mobile Booth set. Aero Go Table features built-in casters, that when stationary is rigid and does not move – the casters are activated by picking up the end of the table allowing it to be easily moved. The Aero tabletop features an antimicrobial, antifungal and highly durable urethane SmartEdge that will not allow liquids to gather or seep into the seam between the laminate and the edge. Available in fixed, folding and flip-top versions.

U.S. Pat. No. 9,370,265 B2 - Foldable Mobile Restaurant Booth

mentum: Hula (Sangria), Obsidian fiber