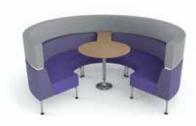

### Hive

Create a unique dining environment by incorporating private and semi-private dining spaces with Hive furnishings.

Hive modular furniture is designed to create flexible spaces for dining, collaboration, communication and concentration.

Hive is a versatile system to configure upholstered booth and banquette systems in many ways; legs or no legs, just a back or up to two screens for privacy. Design, layout and upholstery options to flow with your space.

• Private/semi-private dining spaces • Unique styles and shapes • Modular to create custom configurations

• Compact storage • 25" & 27" table height available for childhood • Seating for cafeteria, classroom or auditorium