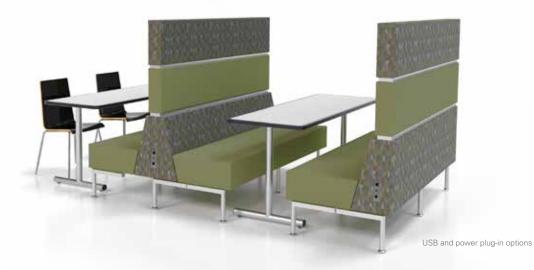

## booths

Modular

• Endless possibilities • Build to adapt to your environment

Hive modular furniture is designed to create flexible spaces for dining, collaboration, communication and concentration. A versatile system to configure upholstered booth and banquette systems in many ways; legs or no legs, one, two or three screens for privacy. Design, layout and upholstery options to flow with your space. Add the Palmer Table and modern design of Kurpie Chairs to provide a contemporary look.

### Hive

Create a unique dining environment by incorporating private and semi-private dining spaces with Hive furnishings.

Hive modular furniture is designed to create flexible spaces for dining, collaboration, communication and concentration.

Hive is a versatile system to configure upholstered booth and banquette systems in many ways; legs or no legs, just a back or up to two screens for privacy. Design, layout and upholstery options to flow with your space.

your own fabric or vinyl for that perfect look.

Choose from our standard fabric offerings or supply your own fabric or vinyl.

Hive with leas

Integrate power modules and data points in easily accessible locations.