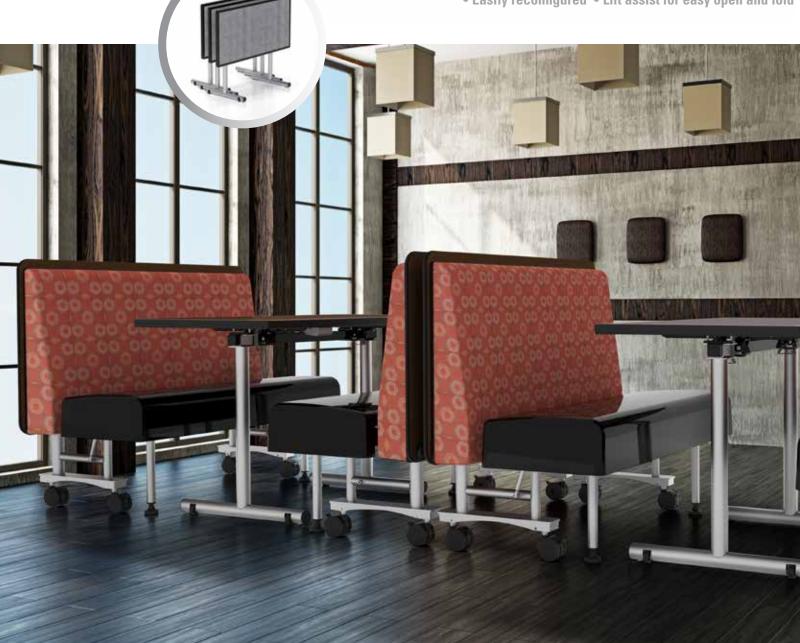

• Easily reconfigured • Lift assist for easy open and fold

# • Nestable • Lightweight • Dual-wheel casters

### CHARIOT

The need for dining spaces to serve multiple roles requires dining furniture to be more mobile, flexible, easy to reconfigure and storeable. Existing furnishings do not accommodate that very well, that is until today. Introducing a revolutionary mobile, foldable booth system called Chariot®. The mobile Chariot® Go Bench features a seat that folds up, and built-in casters allow the whole bench to be wheeled away for easy reconfiguration or storage. The Aero Go Table is a great addition to create a Chariot® Mobile Booth set. Aero Go Table features built-in casters, that when stationary is rigid and does not move – the casters are activated by picking up the end of the table allowing it to be easily moved. The Aero tabletop features an antimicrobial, antifungal and highly durable urethane SmartEdge that will not allow liquids to gather or seep into the seam between the laminate and the edge. Available in fixed, folding and flip-top versions.

U.S. Pat. No. 9,370,265 B2 - Foldable Mobile Restaurant Booth

mentum: Hula (Sangria), Obsidian fiber