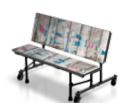

### CHARIOT™

The contemporary styled Chariot Fixed Booth system features, a heavy-duty frame built to withstand the rigors of heavy use and a clean out gap between the seat and back for easy cleaning and maintenance. The Chariot Fixed version features and optional custom insert side panel.

### fixed booths

• Easy to clean surfaces • Heavy-duty frame • Constructed of molded polystone fiberglass or fabric

Momentum: Agora II (Shale), Agora II (Lake)