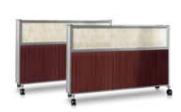

### CHARIOT™

The contemporary styled Chariot Fixed Booth system features, a heavy-duty frame built to withstand the rigors of heavy use and a clean out gap between the seat and back for easy cleaning and maintenance. The Chariot Fixed version features and optional custom insert side panel.

### fixed booths

• Easy to clean surfaces • Heavy-duty frame • Constructed of molded polystone fiberglass or fabric

Momentum: Agora II (Shale), Agora II (Lake)