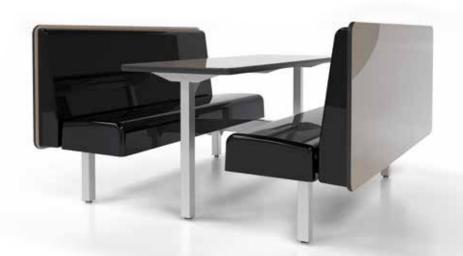

### CHARIOT

The need for dining spaces to serve multiple roles requires dining furniture to be more mobile, flexible, easy to reconfigure and storeable. Existing furnishings do not accommodate that very well, that is until today. Introducing a revolutionary mobile, foldable booth system called Chariot®. The mobile Chariot® Go Bench features a seat that folds up, and built-in casters allow the whole bench to be wheeled away for easy reconfiguration or storage. The Aero Go Table is a great addition to create a Chariot® Mobile Booth set. Aero Go Table features built-in casters, that when stationary is rigid and does not move – the casters are activated by picking up the end of the table allowing it to be easily moved. The Aero tabletop features an antimicrobial, antifungal and highly durable urethane SmartEdge that will not allow liquids to gather or seep into the seam between the laminate and the edge. Available in fixed, folding and flip-top versions.

Aero GO table  $\,$  Available in 24" and 30" wide with 42", 48"  $\,$ and 60" lengths. Available in Fixed Go, Flip Go and Folding Go. Move easily with built in casters. Be creative and add a custom logo laminate to the table top.