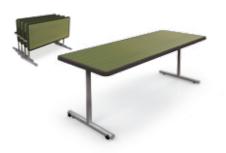

### CHARIOT

The need for dining spaces to serve multiple roles requires dining furniture to be more mobile, flexible, easy to reconfigure and storeable. Existing furnishings do not accommodate that very well, that is until today. Introducing a revolutionary mobile, foldable booth system called Chariot®. The mobile Chariot® Go Bench features a seat that folds up, and built-in casters allow the whole bench to be wheeled away for easy reconfiguration or storage. The Aero Go Table is a great addition to create a Chariot® Mobile Booth set. Aero Go Table features built-in casters, that when stationary is rigid and does not move – the casters are activated by picking up the end of the table allowing it to be easily moved. The Aero tabletop features an antimicrobial, antifungal and highly durable urethane SmartEdge that will not allow liquids to gather or seep into the seam between the laminate and the edge. Available in fixed, folding and flip-top versions.

Aero GO table  $\,$  Available in 24" and 30" wide with 42", 48"  $\,$ and 60" lengths. Available in Fixed Go, Flip Go and Folding Go. Move easily with built in casters. Be creative and add a custom logo laminate to the table top.