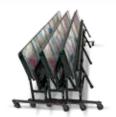

Chariot Go Panels (mobile and dividing system) enables you to divide booths and reconfigure spaces while allowing the ability to store panels quickly and easily when they are not in use. Panels are available in solid laminate or in laminate with a decorative upper insert. The insert can be acrylic, metal, etched glass, laminate or design your own with creative materials or signage. All panels have heavy-duty casters for easy mobility as standard.