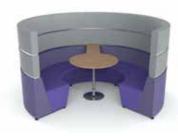

### Hive

Create a unique dining environment by incorporating private and semi-private dining spaces with Hive furnishings.

Hive modular furniture is designed to create flexible spaces for dining, collaboration, communication and concentration.

Hive is a versatile system to configure upholstered booth and banquette systems in many ways; legs or no legs, just a back or up to two screens for privacy. Design, layout and upholstery options to flow with your space.

• Private/semi-private dining spaces • Unique styles and shapes • Modular to create custom configurations

• Compact storage • 25" & 27" table height available for childhood • Seating for cafeteria, classroom or auditorium