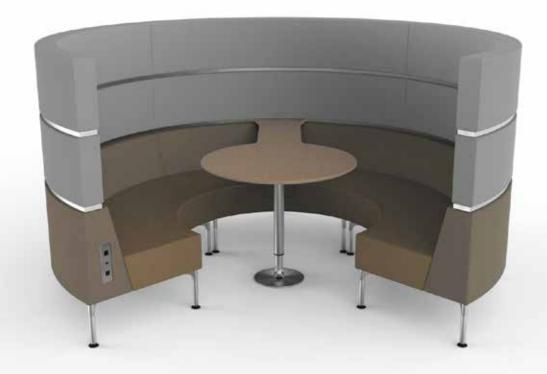

### Hive

Create a unique dining environment by incorporating private and semi-private dining spaces with Hive furnishings.

Hive modular furniture is designed to create flexible spaces for dining, collaboration, communication and concentration.

Hive is a versatile system to configure upholstered booth and banquette systems in many ways; legs or no legs, just a back or up to two screens for privacy. Design, layout and upholstery options to flow with your space.

• Private/semi-private dining spaces • Unique styles and shapes • Modular to create custom configurations

• Compact storage • 25" & 27" table height available for childhood • Seating for cafeteria, classroom or auditorium