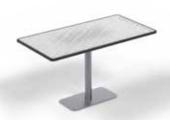

Palmer Table Choose from square tops and bases, square tops and round bases, round tops and round bases, rectangle tops and rectangle bases in various sizes. Bases are 1/4" steel plates available in black or metallic silver. Custom logo laminates add a