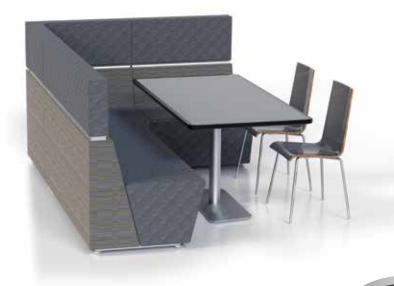

## booths

Modular

• Endless possibilities • Build to adapt to your environment

Hive modular furniture is designed to create flexible spaces for dining, collaboration, communication and concentration. A versatile system to configure upholstered booth and banquette systems in many ways; legs or no legs, one, two or three screens for privacy. Design, layout and upholstery options to flow with your space. Add the Palmer Table and modern design of Kurpie Chairs to provide a contemporary look.

### Hive

Create a unique dining environment by incorporating private and semi-private dining spaces with Hive furnishings.

Hive modular furniture is designed to create flexible spaces for dining, collaboration, communication and concentration.

Hive is a versatile system to configure upholstered booth and banquette systems in many ways; legs or no legs, just a back or up to two screens for privacy. Design, layout and upholstery options to flow with your space.

• Private/semi-private dining spaces • Unique styles and shapes • Modular to create custom configurations

• Compact storage • 25" & 27" table height available for childhood • Seating for cafeteria, classroom or auditorium