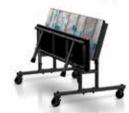

### CHARIOT

The need for dining spaces to serve multiple roles requires dining furniture to be more mobile, flexible, easy to reconfigure and storeable. Existing furnishings do not accommodate that very well, that is until today. Introducing a revolutionary mobile, foldable booth system called Chariot®. The mobile Chariot® Go Bench features a seat that folds up, and built-in casters allow the whole bench to be wheeled away for easy reconfiguration or storage. The Aero Go Table is a great addition to create a Chariot® Mobile Booth set. Aero Go Table features built-in casters, that when stationary is rigid and does not move – the casters are activated by picking up the end of the table allowing it to be easily moved. The Aero tabletop features an antimicrobial, antifungal and highly durable urethane SmartEdge that will not allow liquids to gather or seep into the seam between the laminate and the edge. Available in fixed, folding and flip-top versions.

• Easily reconfigured • Lift assist for easy open and fold

# • Nestable • Lightweight • Dual-wheel casters