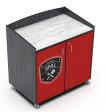

## STANDARD DESIGN SELECTIONS:

Option #1
• One laminate all sides/top

Option #2

Option #3

- Laminate 1 three sides
- Laminate 2 top
- Logo laminate or a third laminate color on the front.