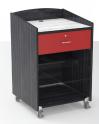

## STANDARD DESIGN SELECTIONS:

Option #1
• One laminate all sides/top

Option #2

Option #3

- Laminate 1 three sides
- Laminate 2 top
- Logo laminate or a third laminate color on the front.