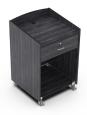

## STANDARD DESIGN SELECTIONS:

Option #1
• One laminate all sides/top

Option #2

Option #3

- Laminate 1 three sides
- Laminate 2 top
- Logo laminate or a third laminate color on the front.