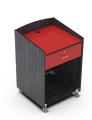

## STANDARD DESIGN SELECTIONS:

Option #1
• One laminate all sides/top

Option #2

Option #3

- Laminate 1 three sides
- Laminate 2 top
- Logo laminate or a third laminate color on the front.