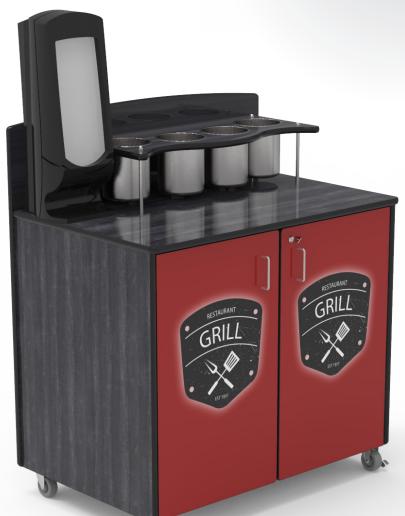

## Condiment/cashier cabinets sturdy panel construction built to last.

CRS18

CS18-42

CS18-4208

Customize your grouphics!

Laminates: Silver Eucalyptus Y0668 Ebony Charcoal 8205k-16 Red D12\_6 **POLY II LOCKING CASTER WHEELS** provide excellent floor protection, abrasion resistance, high impact strength, and easy, quiet operation. They are non-marking and resistant to water, oil and most chemicals. Cabinets and liners move with little effort on these long-lasting casters. Front cabinet casters lock for secure placement.

**STURDY PANEL CONSTRUCTION** The side, back, top and door panels are ¾" core laminated on both sides. Tops are constructed of ¾" core laminated on top and backed with our standard phenolic backer. Durable for many years of use.

**PANEL SUPPORT** Flanged L brackets are 2"x 2"x 12 gauge steel.

**INDUSTRIAL STRENGTH HARDWARE** European style steel concealed hinges attaches door to cabinets. A neodymium cup magnet is used to keep doors securely closed, yet release and open smoothly.

**KEYED STORAGE** Lockable cabinet provides secure storage for supplies.

 $\begin{tabular}{ll} \textbf{STANDARD DESIGN SELECTIONS} examples to right. \end{tabular}$ 

(Note: Upcharge if other options requested)

**CUSTOMIZED GRAPHICS** Customize your cabinets with no minimum quantity requirements.

EdgeGuard™ with ¾" M3 particle board.

Poly II locking caster wheels