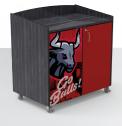

**CUSTOMIZED GRAPHICS** Customize your cabinets with no minimum quantity requirements.

EdgeGuard™ with ¾" M3 particle board.

Poly II locking caster wheels