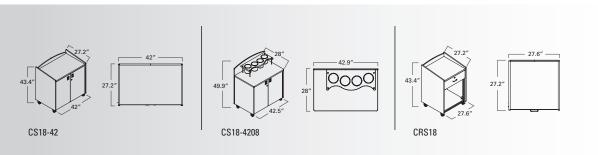

STRENGTH HARDWARE** European style steel concealed hinges attaches door to cabinets. A neodymium cup magnet is used to keep doors securely closed, yet release and open smoothly.

**KEYED STORAGE** Lockable cabinet provides secure storage for supplies.

 $\begin{tabular}{ll} \textbf{STANDARD DESIGN SELECTIONS} examples to right. \end{tabular}$ 

(Note: Upcharge if other options requested)

**CUSTOMIZED GRAPHICS** Customize your cabinets with no minimum quantity requirements.

EdgeGuard™ with ¾" M3 particle board.





Poly II locking caster wheels

## STANDARD DESIGN SELECTIONS:



Option #1
• One laminate all sides/top



Option #2







Option #3

- Laminate 1 three sides
- Laminate 2 top
- Logo laminate or a third laminate color on the front.

## condiment/cashier cabinets quick specs



## **Associations and Purchasing Groups:**













143 S. Jackson Street Elkhorn, WI 53121-1911

Toll Free: 800-788-1028 Local: 262-723-8200 Fax: 262-723-5180

www.PalmerHamilton.com

To see the complete family of Palmer Hamilton products please see www.palmerhamilton.com