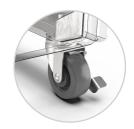

## Condiment/cashier cabinets sturdy panel construction built to last.

CRS18

CS18-42

CS18-4208

Customize your grouphics!

Laminates: Silver Eucalyptus Y0668 Ebony Charcoal 8205k-16 Red D12\_6 **POLY II LOCKING CASTER WHEELS** provide excellent floor protection, abrasion resistance, high impact strength, and easy, quiet operation. They are non-marking and resistant to water, oil and most chemicals. Cabinets and liners move with little effort on these long-lasting casters. Front cabinet casters lock for secure placement.