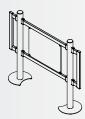

### **CUSTOM METAL CROWD CONTROL FEATURES & BENEFITS**

**STURDY** Made with 11-gauge steel and welded joints, our 42" high metal barriers are built to last.

**FLEXIBLE** Use posts, joining and end pieces to create the traffic flow that fits your space. Our metal systems are custom-designed and built for your cafeteria, entry, or waiting line.

3', 4', and 5' sections with posts and ends

Additional sections with posts

All sections available with optional panel insert hardware