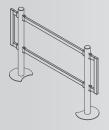

### **CUSTOM METAL CROWD CONTROL FEATURES & BENEFITS**

**STURDY** Made with 11-gauge steel and welded joints, our 42" high metal barriers are built to last.

**FLEXIBLE** Use posts, joining and end pieces to create the traffic flow that fits your space. Our metal systems are custom-designed and built for your cafeteria, entry, or waiting line.

3', 4', and 5' sections with posts and ends

Additional sections with posts

All sections available with optional panel insert hardware