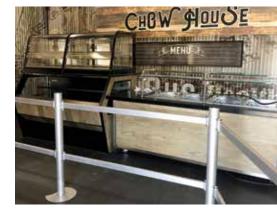

**OPTIONAL MOUNTS** Freestanding or anchor mount, moveable or permanent installation.

**CUSTOM DESIGN** For those who want to get creative, optional dibond panels can be designed to fit your facility or café style. Metal pieces are available in all our custom powdercoat colors. Minimum order and upcharge may be applicable. Contact us for details.