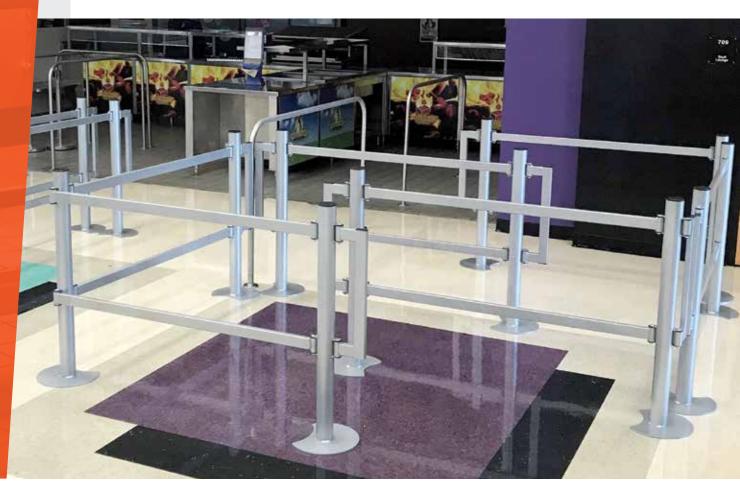

Customize to motch your decor

Systems that clearly guide cafeteria/restaurant traffic flow.

### **CUSTOM METAL CROWD CONTROL FEATURES & BENEFITS**

**STURDY** Made with 11-gauge steel and welded joints, our 42" high metal barriers are built to last.

**FLEXIBLE** Use posts, joining and end pieces to create the traffic flow that fits your space. Our metal systems are custom-designed and built for your cafeteria, entry, or waiting line.

**OPTIONAL MOUNTS** Freestanding or anchor mount, moveable or permanent installation.

**CUSTOM DESIGN** For those who want to get creative, optional dibond panels can be designed to fit your facility or café style. Metal pieces are available in all our custom powdercoat colors. Minimum order and upcharge may be applicable. Contact us for details.

# **Q-Rail** systems

tough and durable

custom logo graphics

mounting options

3', 4', and 5' sections with posts and ends

Additional sections with posts

All sections available with optional panel insert hardware