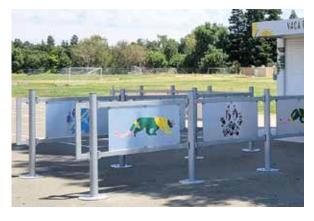

**OPTIONAL MOUNTS** Freestanding or anchor mount, moveable or permanent installation.

**CUSTOM DESIGN** For those who want to get creative, optional dibond panels can be designed to fit your facility or café style. Metal pieces are available in all our custom powdercoat colors. Minimum order and upcharge may be applicable. Contact us for details.