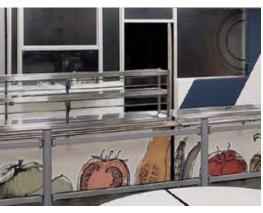

**OPTIONAL MOUNTS** Freestanding or anchor mount, moveable or permanent installation.

**CUSTOM DESIGN** For those who want to get creative, optional dibond panels can be designed to fit your facility or café style. Metal pieces are available in all our custom powdercoat colors. Minimum order and upcharge may be applicable. Contact us for details.