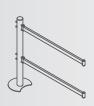

### **CUSTOM METAL CROWD CONTROL FEATURES & BENEFITS**

**STURDY** Made with 11-gauge steel and welded joints, our 42" high metal barriers are built to last.

**FLEXIBLE** Use posts, joining and end pieces to create the traffic flow that fits your space. Our metal systems are custom-designed and built for your cafeteria, entry, or waiting line.

3', 4', and 5' sections with posts and ends

Additional sections with posts

All sections available with optional panel insert hardware