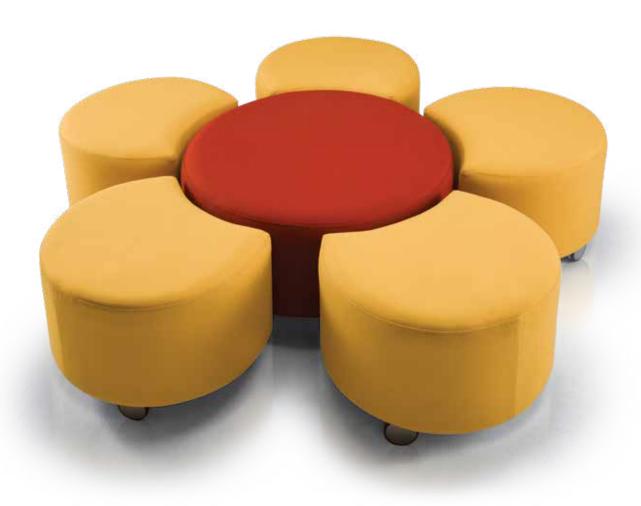

### **DAISY** lounge

The Daisy mobile "petals" are perfect for spaces that need flexability in seating arrangements. Glides are standard, or casters available.

Choose from a fixed or mobile center ottoman. Glides, casters or fixed legs are available.

Center ottomans of 30", 36", 42"

Foot options of glides, casters or fixed legs

Fabric selection is almost limitless