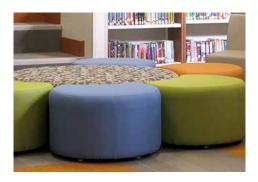

### **DAISY** lounge

The Daisy mobile "petals" are perfect for spaces that need flexability in seating arrangements. Glides are standard, or casters available.

Choose from a fixed or mobile center ottoman. Glides, casters or fixed legs are available.

Center ottomans of 30", 36", 42"

Foot options of glides, casters or fixed legs

Fabric selection is almost limitless