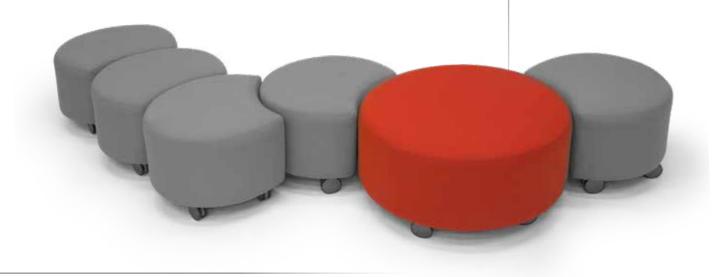

### **DAISY** lounge

The Daisy mobile "petals" are perfect for spaces that need flexability in seating arrangements. Glides are standard, or casters available.

Choose from a fixed or mobile center ottoman. Glides, casters or fixed legs are available.

Center ottomans of 30", 36", 42"

Foot options of glides, casters or fixed legs

Fabric selection is almost limitless