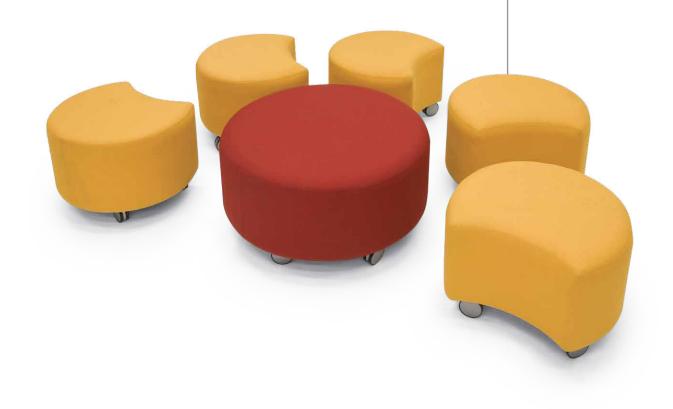

### **DAISY** lounge

The Daisy mobile "shuttles" feature easy mobility and flexibility with standard casters. An optional attached handle allows for even easier portability. You can choose from a center fixed or mobile center ottoman or a powered table. Fixed legs are available upon request.