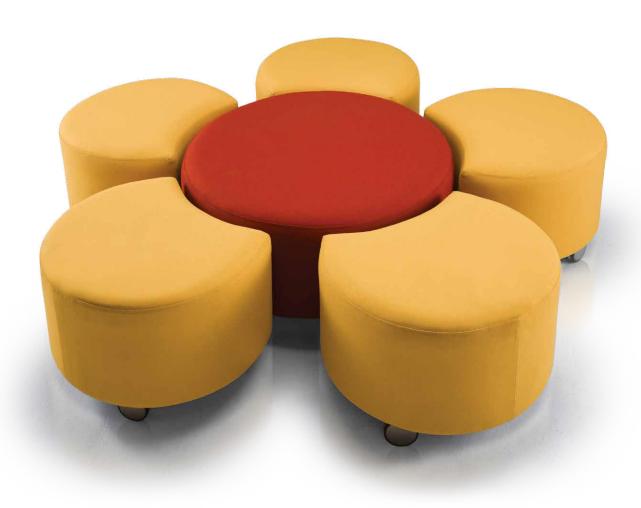

### **DAISY** lounge

The Daisy mobile "shuttles" feature easy mobility and flexibility with standard casters. An optional attached handle allows for even easier portability. You can choose from a center fixed or mobile center ottoman or a powered table. Fixed legs are available upon request.