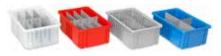

tops. Remove the tops, and store on the side of the table when not in use. Also use the storage tops for learning/writing activities (writing surface is 11" W x 16  $\frac{1}{2}$ " L), The Story table is a great coordinating table with Discovery for your space.