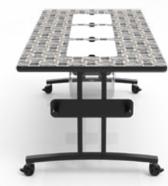

## **DISCOVERY** table

Storage right in a table! The Discovery table is available in 25" and 29" high with casters. The table top is laminate with a durable sprayed edge; EdgeGuard $^{\text{TM}}$ .

The whiteboard laminate is standard on the storage

tops. Remove the tops, and store on the side of the table when not in use. Also use the storage tops for learning/writing activities (writing surface is 11" W x 16  $\frac{1}{2}$ " L), The Story table is a great coordinating table with Discovery for your space.