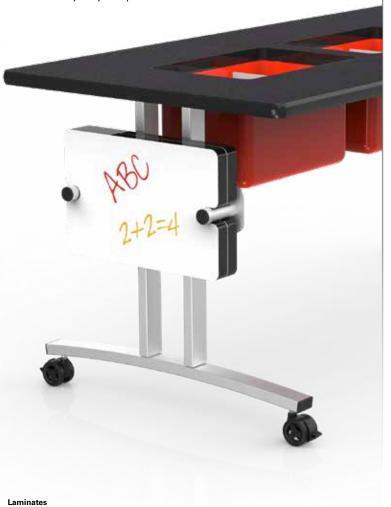

## **DISCOVERY** table

Storage right in a table! The Discovery table is available in 25" and 29" high with casters. The table top is laminate with a durable sprayed edge; EdgeGuard $^{\text{TM}}$ .

The whiteboard laminate is standard on the storage

tops. Remove the tops, and store on the side of the table when not in use. Also use the storage tops for learning/writing activities (writing surface is 11" W x 16  $\frac{1}{2}$ " L), The Story table is a great coordinating table with Discovery for your space.