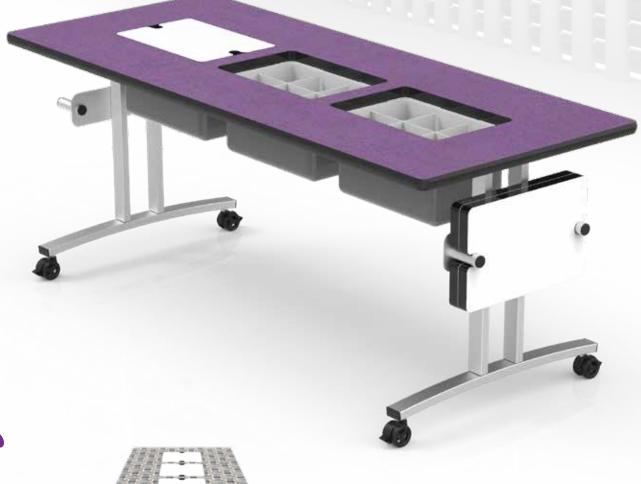

## **DISCOVERY** table

Storage right in a table! The Discovery table is available in 25" and 29" high with casters. The table top is laminate with a durable sprayed edge; EdgeGuard $^{\text{TM}}$ .

The whiteboard laminate is standard on the storage

tops. Remove the tops, and store on the side of the table when not in use. Also use the storage tops for learning/writing activities (writing surface is 11" W x 16  $\frac{1}{2}$ " L), The Story table is a great coordinating table with Discovery for your space.