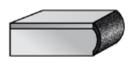

## 

EdgeGuard is a sprayed on polyurea edge treatment that provides superior resistance to moisture, eliminates unsanitary food traps, and is extremely tamper resistant. Edges stay sealed, preventing peeling and chipping. Durable for many years of use.