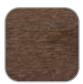

#### Wood Frames

The rich and warm tones of wood create an inviting and welcoming feel. Durable and versatile, Encore wood chairs will help you make any guest feel welcome.

#### frame options

wood stains (frames/ backs/seats)

Note: Wood frames are nonstacking

Natural (S1)

Standard Height

Pub Height

Cherry (S2)