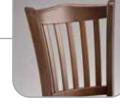

# frames Core WOODC

styles (backs)

ρ

Wood Ladder (LAD)

Wood Lattice (LAT)

Wood Gretchen (GRET)

Wood Danielson (DAN)

Wood Cleo (CLEO)