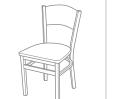

Do more with your space

palmer HAMILTON

encore

**encore chairs** Wood and Metal Dining Chairs

The encore chair selection allows you to define your own style to fit the needs of your space. Build your own chair by choosing your frame style, back style, seat option and colors.

#### Metal Frames

Metal frames provide a sleek, clean, and modern feel. Easy to clean and move, Encore metal frame chairs will elevate any space.

#### Wood Frames

The rich and warm tones of wood create an inviting and welcoming feel. Durable and versatile, Encore wood chairs will help you make any guest feel welcome.