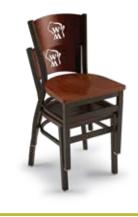

## frames core meta en

seat materials

styles (backs)

Interior only

Metal Ladder Back (L)

Wood Solid (SO)

Wood Slots (SL)

Metal Perforated (P)

Metal Solid (S)

Wood Squares (SQ)

Wood Circle (CI)

Metal Jailhouse (J)

Metal Cross (C)

Wood Apple (APP)

Button Seat (BS)

Fixed Pub Height (with or without back)