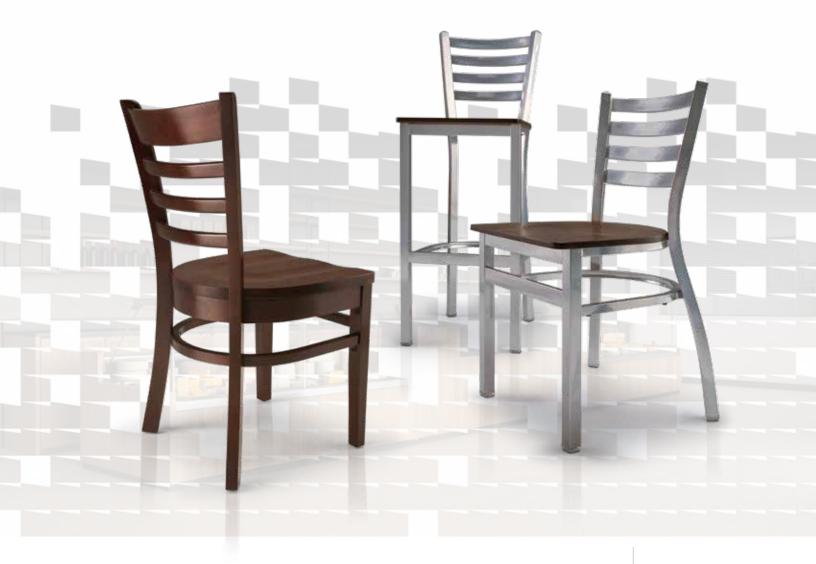

Do more with your space

palmer HAMILTON

encore

**encore chairs** Wood and Metal Dining Chairs

The encore chair selection allows you to define your own style to fit the needs of your space. Build your own chair by choosing your frame style, back style, seat option and colors.

#### Metal Frames

Metal frames provide a sleek, clean, and modern feel. Easy to clean and move, Encore metal frame chairs will elevate any space.

#### Wood Frames

The rich and warm tones of wood create an inviting and welcoming feel. Durable and versatile, Encore wood chairs will help you make any guest feel welcome.