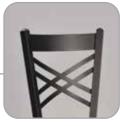

## frames core meta en

seat materials

styles (backs)

Interior only

Metal Ladder Back (L)

Wood Solid (SO)

Wood Slots (SL)

Metal Perforated (P)

Metal Solid (S)

Wood Squares (SQ)

Wood Circle (CI)

Metal Jailhouse (J)

Metal Cross (C)

Wood Apple (APP)

Button Seat (BS)

Fixed Pub Height (with or without back)