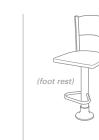

Metal Solid (S)

Wood Squares (SQ)

Wood Circle (CI)

Metal Jailhouse (J)

Metal Cross (C)

Wood Apple (APP)

Button Seat (BS)

Fixed Pub Height (with or without back)