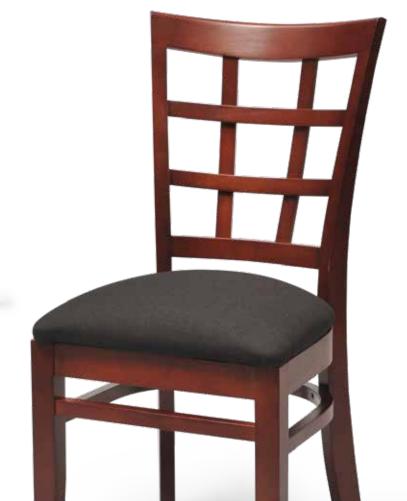

#### Wood Frames

The rich and warm tones of wood create an inviting and welcoming feel. Durable and versatile, Encore wood chairs will help you make any guest feel welcome.

# frames Core WOODC

styles (backs)

ρ

Wood Ladder (LAD)

Wood Lattice (LAT)

Wood Gretchen (GRET)

Wood Danielson (DAN)

Wood Cleo (CLEO)

Wood Bulldog (BULL)

Wood Princeton (PRIN)

Wood Schoolhouse (SCHH)

Wood Beidermeier (BIED)

Wood Jailhouse (JAI)

Wood Solid (SOL)

Wood Arlington (ARL)

Wood Stefano (STEF)