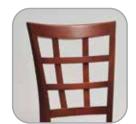

# frames Core WOODC

styles (backs)

ρ

Wood Ladder (LAD)

Wood Lattice (LAT)

Wood Gretchen (GRET)

Wood Danielson (DAN)

Wood Cleo (CLEO)

Wood Bulldog (BULL)

Wood Princeton (PRIN)

Wood Schoolhouse (SCHH)

Wood Beidermeier (BIED)

Wood Jailhouse (JAI)

Wood Solid (SOL)

Wood Arlington (ARL)

Wood Stefano (STEF)