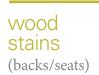

#### frame options

wood stains (frames/ backs/seats)

Note: Wood frames are nonstacking

Natural (S1)

Standard Height

Pub Height

Cherry (S2)

#### seat materials

Wood

Upholstered (See pricer for grades)

Walnut (S3)

Mahogany (S4)

Solid Black (S5)

Obsidian (9555)

Walnut (S3)

Mahogany (S4)

Solid Black (S5)