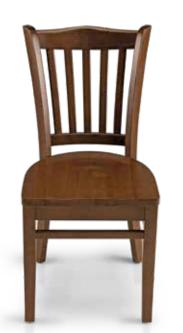

Do more with your space

palmer HAMILTON

encore

**encore chairs** Wood and Metal Dining Chairs

The encore chair selection allows you to define your own style to fit the needs of your space. Build your own chair by choosing your frame style, back style, seat option and colors.

#### Wood Frames

The rich and warm tones of wood create an inviting and welcoming feel. Durable and versatile, Encore wood chairs will help you make any guest feel welcome.

# frames Core WOODC

styles (backs)

ρ

Wood Ladder (LAD)

Wood Lattice (LAT)

Wood Gretchen (GRET)

Wood Danielson (DAN)

Wood Cleo (CLEO)

Wood Bulldog (BULL)

Wood Princeton (PRIN)

Wood Schoolhouse (SCHH)

Wood Beidermeier (BIED)

Wood Jailhouse (JAI)

Wood Solid (SOL)

Wood Arlington (ARL)

Wood Stefano (STEF)