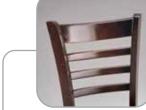

# frames Core WOODC

styles (backs)

ρ

Wood Ladder (LAD)

Wood Lattice (LAT)

Wood Gretchen (GRET)

Wood Danielson (DAN)

Wood Cleo (CLEO)

Wood Bulldog (BULL)

Wood Princeton (PRIN)

Wood Schoolhouse (SCHH)

Wood Beidermeier (BIED)

Wood Jailhouse (JAI)

Wood Solid (SOL)

Wood Arlington (ARL)

Wood Stefano (STEF)