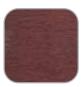

#### frame options

wood stains (frames/ backs/seats)

Note: Wood frames are nonstacking

Natural (S1)

Standard Height

Pub Height

Cherry (S2)

#### seat materials

Wood

Upholstered (See pricer for grades)

Walnut (S3)

Mahogany (S4)

Solid Black (S5)