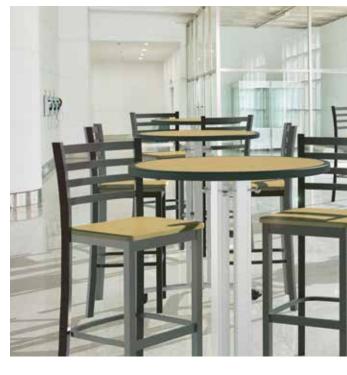

# options/accessories

Customize your wood back chair as an added design element to your space. Custom etching also available (upcharges apply).

The metal framed chairs offer the convenience of stacking or non-stacking. Options include Standard Height and Pub Height.

Chair carts available to for easy transport and storage of stackable chairs.