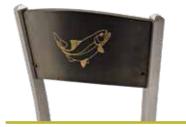

# options/accessories

Customize your wood back chair as an added design element to your space. Custom etching also available (upcharges apply).

The metal framed chairs offer the convenience of stacking or non-stacking. Options include Standard Height and Pub Height.