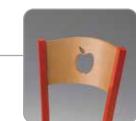

Metal Solid (S)

Wood Squares (SQ)

Wood Circle (CI)

Metal Jailhouse (J)

Metal Cross (C)

Wood Apple (APP)

Button Seat (BS)

Fixed Pub Height (with or without back)

# options/accessories

Customize your wood back chair as an added design element to your space. Custom etching also available (upcharges apply).

The metal framed chairs offer the convenience of stacking or non-stacking. Options include Standard Height and Pub Height.