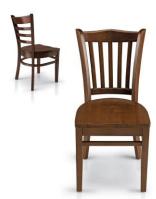

## **Encore Wood Spec Sheet**

## **Seat and Backrest**

- Seat available in wood, fiberglass or upholstered, multiple color options available.
- 14 wood seatback design options to choose from.

- Available in standard height chairs or pub height stools.
- Premium glides standard. All glides make full level contact with the floor.
- 5 stain finish options available.
- Frame is non-stacking.