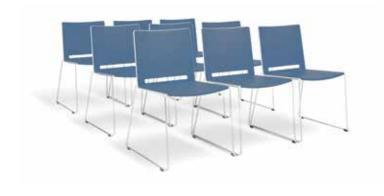

- Lightweight
- Stackable
- Easily renewable

density stack chair. Providing unsurpassed strength while eliminating the need for a front cross beam, allowing for leg under comfort, it will withstand the rigors of high-use environments. Options include stacking arm chair, stacking stool height, stacking stool height with arms and ganging clips.

Stacking

Stacking with arms

Stacking stool

Stacking stool with arms

tough and durable