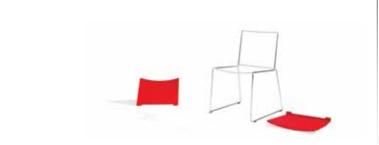

Designed by Alberto Basaglia and Natalia Rota Nodari the Filo features a renewable seat and back. Tired of the color you have? Simply replace the seat and back with our toolless replacement system. Although nearly impossible to remove without proper instructions the seats and backs can be exchanged once you know the secret removal process.