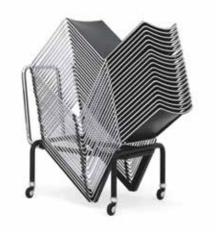

Optional carts The Filo chair stacks 40 high in a single cart and 80 in a double stack cart while easily fitting through standard doors.

The replaceable seat and back panels are easily renewable and are available in 7 standard UV resistant and outdoor approved colors. Custom colors are available. White frames are outdoor rated as standard. Other frame colors can be outdoor rated with extended lead times. Every chair is 100% recyclable.

## filo chair features:

seat/back

lightweight

100% recyclable

UV resistant

renewable

outdoor

cart - 40 single stack, 80 double stack