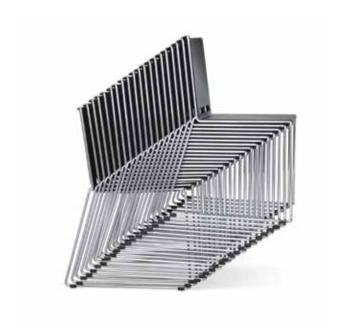

## Seating

The Filo chair stacks 40 high with a cart and 15 high on the floor. Glides are standard with an optional felt pad for smooth surface applications.

One of the largest of its class the Filo chair comes in at 22.44" deep x 21.26" wide x 32.5" high. Filo accommodates both the petite and the big and tall.

Optional carts The Filo chair stacks 40 high in a single cart and 80 in a double stack cart while easily fitting through standard doors.

The replaceable seat and back panels are easily renewable and are available in 7 standard UV resistant and outdoor approved colors. Custom colors are available. White frames are outdoor rated as standard. Other frame colors can be outdoor rated with extended lead times. Every chair is 100% recyclable.

## filo chair features:

seat/back

lightweight

100% recyclable

UV resistant

renewable

outdoor

cart - 40 single stack, 80 double stack