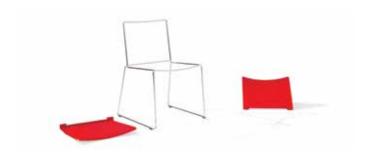

Designed by Alberto Basaglia and Natalia Rota Nodari the Filo features a renewable seat and back. Tired of the color you have? Simply replace the seat and back with our toolless replacement system. Although nearly impossible to remove without proper instructions the seats and backs can be exchanged once you know the secret removal process.

Optional carts The Filo chair stacks 40 high in a single cart and 80 in a double stack cart while easily fitting through standard doors.

The replaceable seat and back panels are easily renewable and are available in 7 standard UV resistant and outdoor approved colors. Custom colors are available. White frames are outdoor rated as standard. Other frame colors can be outdoor rated with extended lead times. Every chair is 100% recyclable.