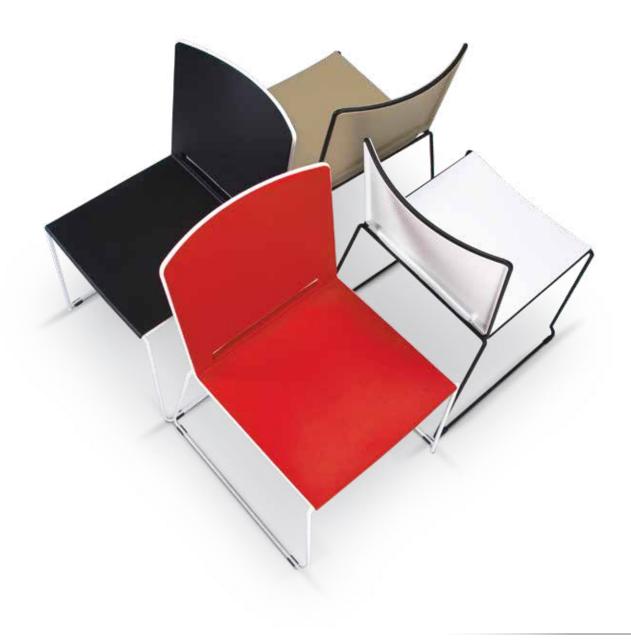

Optional carts The Filo chair stacks 40 high in a single cart and 80 in a double stack cart while easily fitting through standard doors.

The replaceable seat and back panels are easily renewable and are available in 7 standard UV resistant and outdoor approved colors. Custom colors are available. White frames are outdoor rated as standard. Other frame colors can be outdoor rated with extended lead times. Every chair is 100% recyclable.