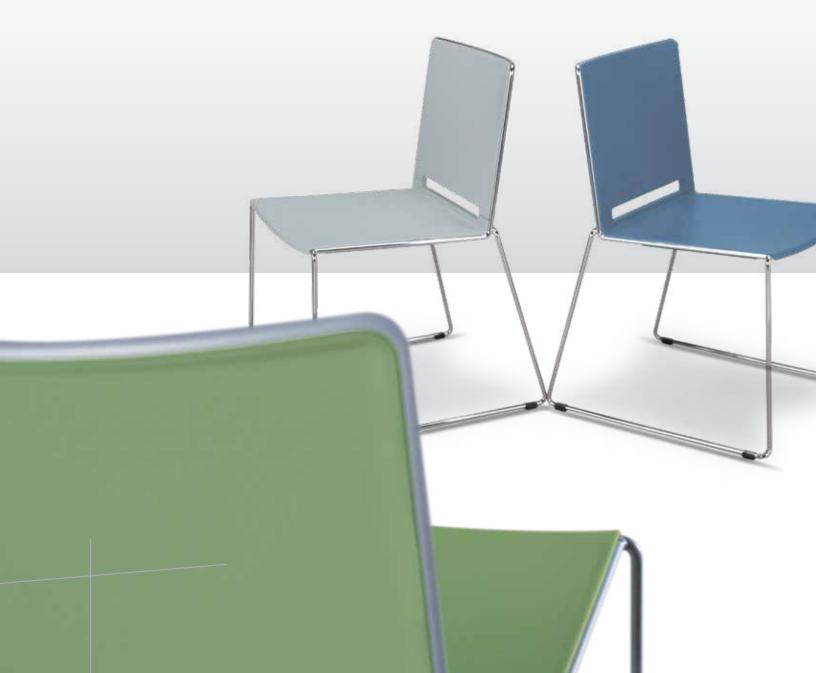

Designed by Alberto Basaglia and Natalia Rota Nodari the Filo features a renewable seat and back. Tired of the color you have? Simply replace the seat and back with our toolless replacement system. Although nearly impossible to remove without proper instructions the seats and backs can be exchanged once you know the secret removal process.

Optional carts The Filo chair stacks 40 high in a single cart and 80 in a double stack cart while easily fitting through standard doors.

The replaceable seat and back panels are easily renewable and are available in 7 standard UV resistant and outdoor approved colors. Custom colors are available. White frames are outdoor rated as standard. Other frame colors can be outdoor rated with extended lead times. Every chair is 100% recyclable.

## Seating

The Filo chair stacks 40 high with a cart and 15 high on the floor. Glides are standard with an optional felt pad for smooth surface applications.

One of the largest of its class the Filo chair comes in at 22.44" deep x 21.26" wide x 32.5" high. Filo accommodates both the petite and the big and tall.