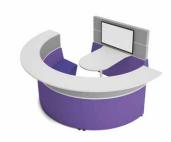

## Hive.

Squared U-Shape with integral Media screen

90° Pod

Hive with legs

C-Shape

Stepped L-Shape

Booth with integral table

S-Shape

Curved U-Shape

Curved U-Shape with freestanding Media screen

Hive 90° Pod Canopy

Hive Teleconference

90° Pod

U-Shape

transforming public places to productive spaces m