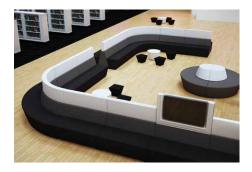

## Hive.

Squared U-Shape with integral Media screen

90° Pod

Hive with legs

C-Shape

Stepped L-Shape

Booth with integral table

S-Shape

Curved U-Shape

Curved U-Shape with freestanding Media screen

Hive 90° Pod Canopy

Hive Teleconference

90° Pod

U-Shape

transforming public places to productive spaces m