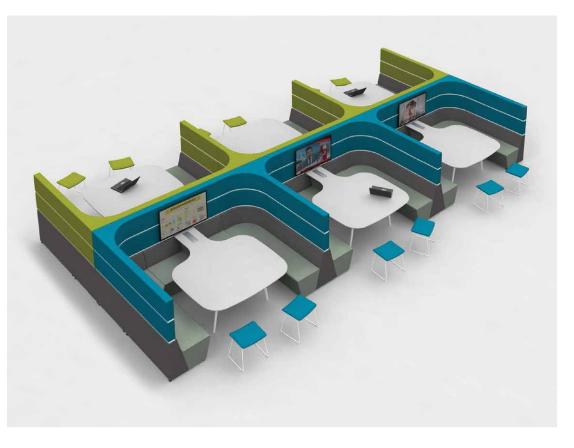

licensed from Connection.uk • designed by Roger Webb Associates

transforming public places to productive spaces

Hive Dual Screen

Hive

transforming public places to productive spaces

Collaboration

Conferencing

## Hive.

Squared U-Shape with integral Media screen

90° Pod

Hive with legs

C-Shape

Stepped L-Shape

Booth with integral table

S-Shape

Curved U-Shape

Curved U-Shape with freestanding Media screen

Hive 90° Pod Canopy

Hive Teleconference

90° Pod

U-Shape

transforming public places to productive spaces m