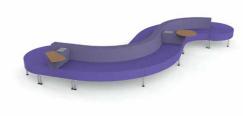

## Hive.

Squared U-Shape with integral Media screen

90° Pod

Hive with legs

C-Shape

Stepped L-Shape

Booth with integral table

S-Shape