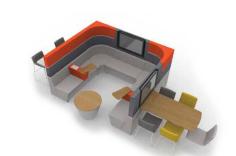

Curved U-Shape

Curved U-Shape with freestanding Media screen

Hive 90° Pod Canopy

Hive Teleconference

90° Pod

U-Shape

transforming public places to productive spaces m