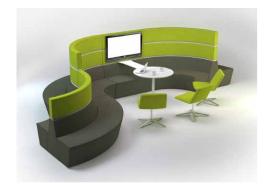

Curved U-Shape

Curved U-Shape with freestanding Media screen

Hive 90° Pod Canopy

Hive Teleconference

90° Pod

U-Shape

transforming public places to productive spaces m