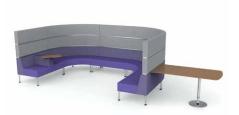

## Hive.

Squared U-Shape with integral Media screen

90° Pod

Hive with legs

C-Shape

Stepped L-Shape

Booth with integral table

S-Shape

Curved U-Shape

Curved U-Shape with freestanding Media screen

Hive 90° Pod Canopy

Hive Teleconference

90° Pod

U-Shape

transforming public places to productive spaces m