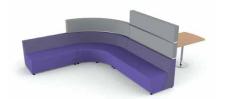

## Hive.

Squared U-Shape with integral Media screen

90° Pod

Hive with legs

C-Shape

Stepped L-Shape

Booth with integral table

S-Shape