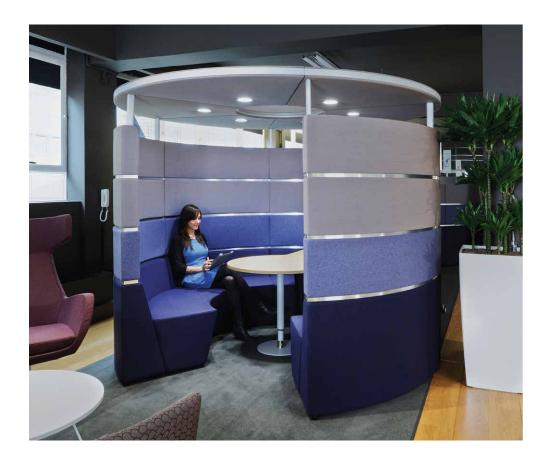

## Hive.

Squared U-Shape with integral Media screen

90° Pod

Hive with legs

C-Shape

Stepped L-Shape

Booth with integral table

S-Shape

Curved U-Shape

Curved U-Shape with freestanding Media screen

Hive 90° Pod Canopy

Hive Teleconference

90° Pod

U-Shape

transforming public places to productive spaces m