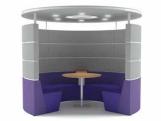

Curved U-Shape

Curved U-Shape with freestanding Media screen

Hive 90° Pod Canopy

Hive Teleconference

90° Pod

U-Shape

transforming public places to productive spaces m