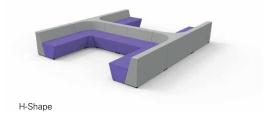

## Hive.

Squared U-Shape with integral Media screen

90° Pod

Hive with legs

C-Shape

Stepped L-Shape

Booth with integral table

S-Shape