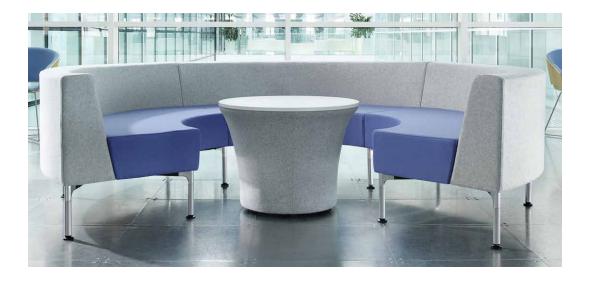

Curved U-Shape

Curved U-Shape with freestanding Media screen

Hive 90° Pod Canopy

Hive Teleconference

90° Pod

U-Shape

transforming public places to productive spaces m