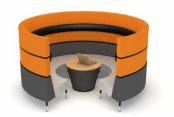

## Hive.

Squared U-Shape with integral Media screen

90° Pod

Hive with legs

C-Shape

Stepped L-Shape

Booth with integral table

S-Shape

Curved U-Shape

Curved U-Shape with freestanding Media screen

Hive 90° Pod Canopy

Hive Teleconference

90° Pod

U-Shape

transforming public places to productive spaces m