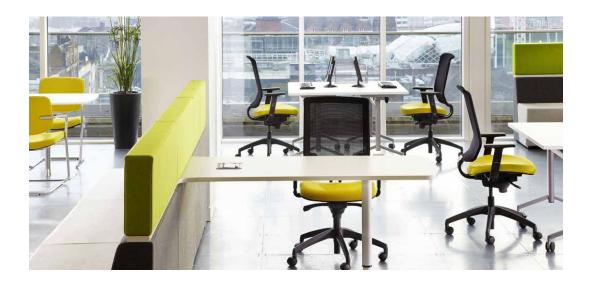

## Hive.

Squared U-Shape with integral Media screen

90° Pod

Hive with legs

C-Shape

Stepped L-Shape

Booth with integral table

S-Shape

Curved U-Shape

Curved U-Shape with freestanding Media screen

Hive 90° Pod Canopy

Hive Teleconference

90° Pod

U-Shape

transforming public places to productive spaces m