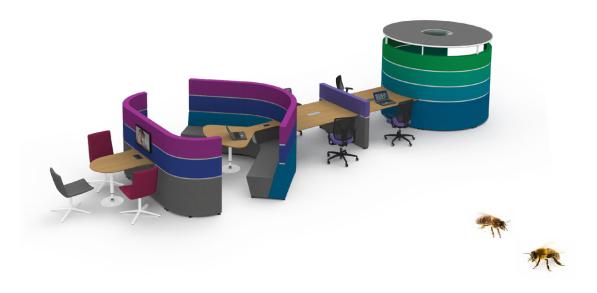

## Hive.

Squared U-Shape with integral Media screen

90° Pod

Hive with legs

C-Shape

Stepped L-Shape

Booth with integral table

S-Shape

Curved U-Shape

Curved U-Shape with freestanding Media screen

Hive 90° Pod Canopy

Hive Teleconference

90° Pod

U-Shape

transforming public places to productive spaces m