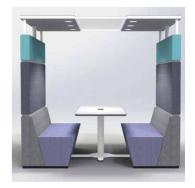

## Hive.

Squared U-Shape with integral Media screen

90° Pod

Hive with legs

C-Shape

Stepped L-Shape

Booth with integral table

S-Shape