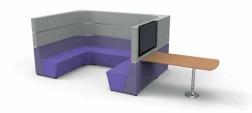

## Hive.

Squared U-Shape with integral Media screen

90° Pod

Hive with legs

C-Shape

Stepped L-Shape

Booth with integral table

S-Shape