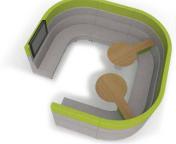

Curved U-Shape

Curved U-Shape with freestanding Media screen

Hive 90° Pod Canopy

Hive Teleconference

90° Pod

U-Shape

transforming public places to productive spaces m