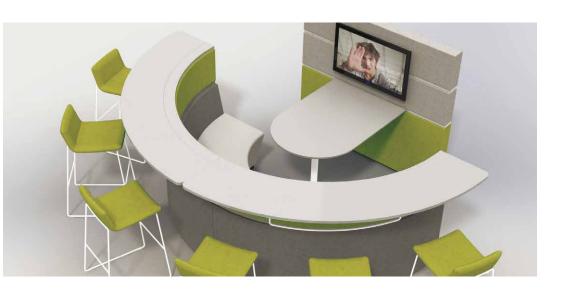

## Hive.

Squared U-Shape with integral Media screen

90° Pod

Hive with legs

C-Shape

Stepped L-Shape

Booth with integral table

S-Shape

Curved U-Shape

Curved U-Shape with freestanding Media screen

Hive 90° Pod Canopy

Hive Teleconference

90° Pod

U-Shape

transforming public places to productive spaces m