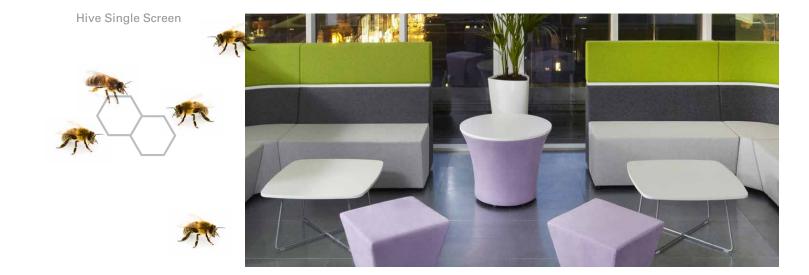

## Hive.

Squared U-Shape with integral Media screen

90° Pod

Hive with legs

C-Shape

Stepped L-Shape

Booth with integral table

S-Shape