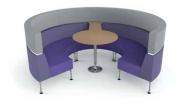

## Hive.

Squared U-Shape with integral Media screen

90° Pod

Hive with legs

C-Shape

Stepped L-Shape

Booth with integral table

S-Shape

Curved U-Shape

Curved U-Shape with freestanding Media screen

Hive 90° Pod Canopy

Hive Teleconference

90° Pod

U-Shape

transforming public places to productive spaces m