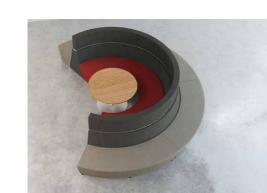

## Hive.

Squared U-Shape with integral Media screen

90° Pod

Hive with legs

C-Shape

Stepped L-Shape

Booth with integral table

S-Shape