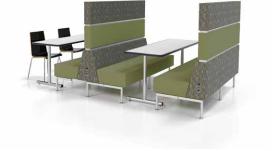

## Hive.

Squared U-Shape with integral Media screen

90° Pod

Hive with legs

C-Shape

Stepped L-Shape

Booth with integral table

S-Shape