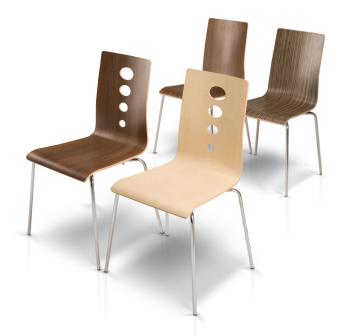

# Euro-style quality wood dining chairs

- Tough but lightweight
- Stackable
- Wood or laminate
- European Design
- 4-leg or Sled Base

Crafted with steam bent plywood, each chair is designed to provide superior ergonomic comfort with waterfall seat edges. All chairs are stackable and are recommended to stack 8 high. The chair shown to the right is the Notch Chair. The decorative cut-out can be used to hang a purse or backpack.

## palmer<sub>HAMILTON</sub>

The **Kurpie** chairs pictured above are the Kurpie VII in the background and the Lantana featured in the foreground. Chairs are also available in sled-bases.

Note: Chairs on front cover are the Notch Chair with Arborite® Charcoal S-434 CA laminate and Hocker Stool with Wilsonart® Lapis Blue D417-60 laminate.