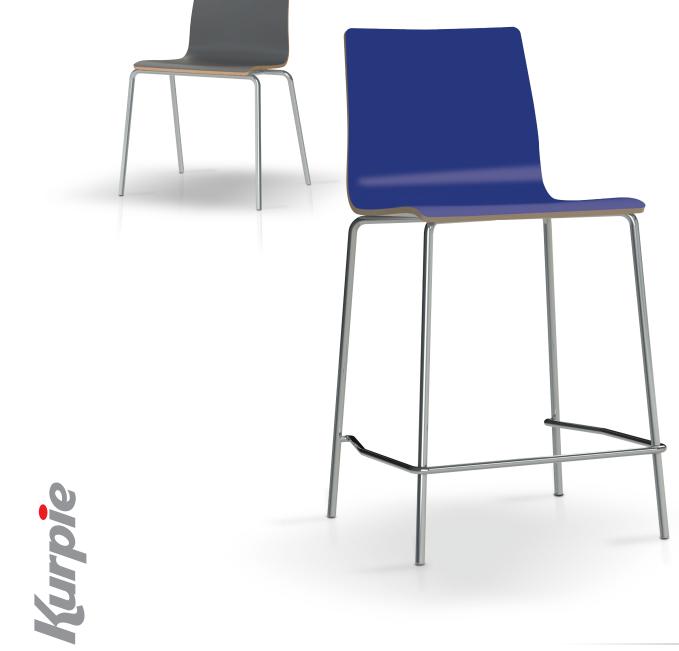

Kurpie chairs have been designed to provide the European bistro style that you desire with the durability you require. Choose from either durable laminate or the elegance of a stained wood finish. The chairs shown above and left are the Kurpie Hocker stools. Low-back Hocker stools and half-back Hocker stools are available in a sled base or four legs.