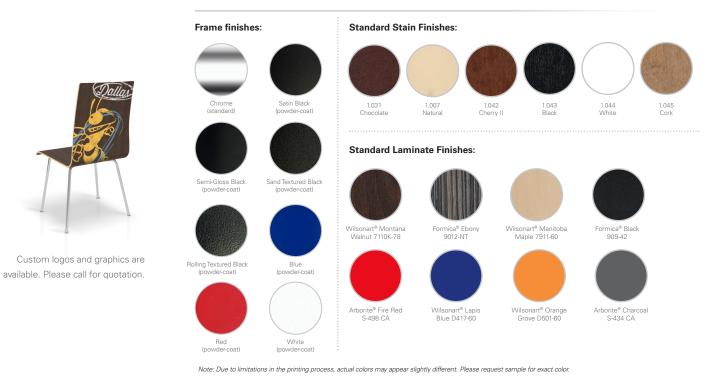

### Finishes:

All Kurpie chairs are available in standard laminate and stain finishes shown (below). Custom laminates, other laminates and custom stain colors may be available, please call for options. Standard frame finish is chrome, additional powder-coat finishes may be available with extended lead time.