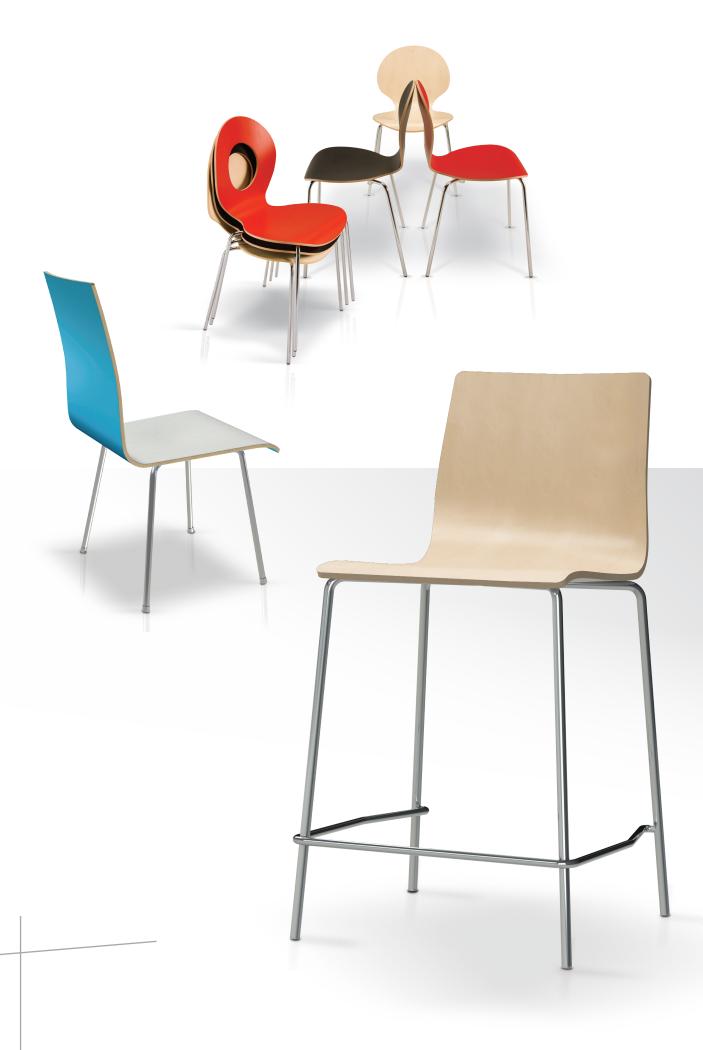

## palmer<sub>HAMILTON</sub>

The **Kurpie** chairs pictured above are the Kurpie VII in the background and the Lantana featured in the foreground. Chairs are also available in sled-bases.

Note: Chairs on front cover are the Notch Chair with Arborite® Charcoal S-434 CA laminate and Hocker Stool with Wilsonart® Lapis Blue D417-60 laminate.