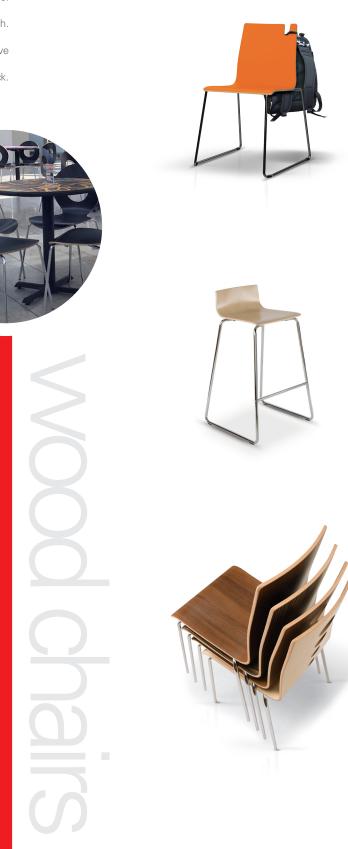

# Euro-style quality wood dining chairs

- Tough but lightweight
- Stackable
- Wood or laminate
- European Design
- 4-leg or Sled Base

Crafted with steam bent plywood, each chair is designed to provide superior ergonomic comfort with waterfall seat edges. All chairs are stackable and are recommended to stack 8 high. The chair shown to the right is the Notch Chair. The decorative cut-out can be used to hang a purse or backpack.