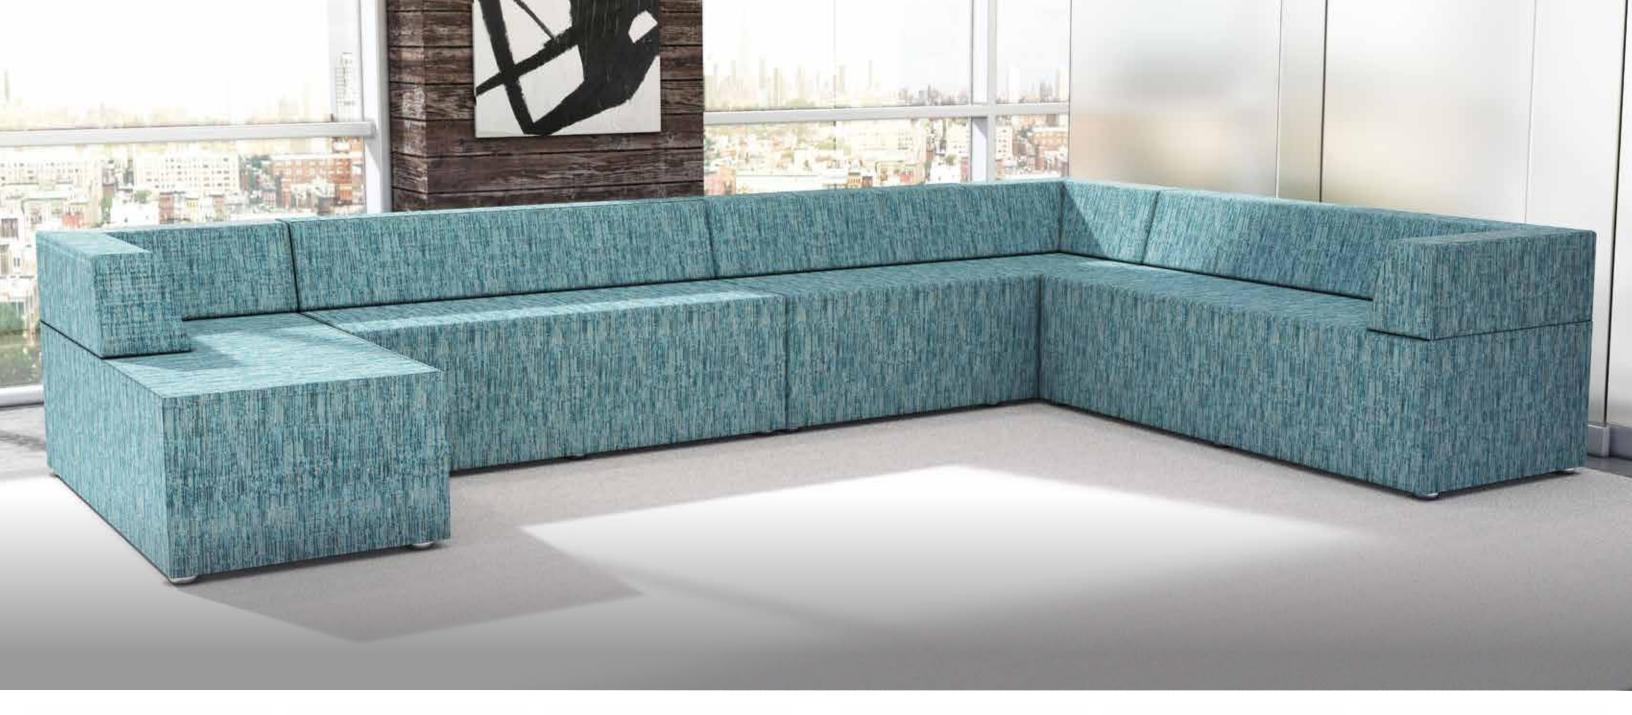

## TRANQUIL TRANSITIONS

Lenoir was designed to be modular and fluent, with smooth transitions creating sectional-style seating that provides the comfort you desire with quality and durability needed to last a lifetime and more in a high use area.

## YOUR SPACE YOUR SHAPE

Ŵ

A

Lenoir was designed to make the idea for your space a reality, accomplished by various shapes and sizes of inner curves, outer curves and straights with full backs or half backs and arm options, with or without power.