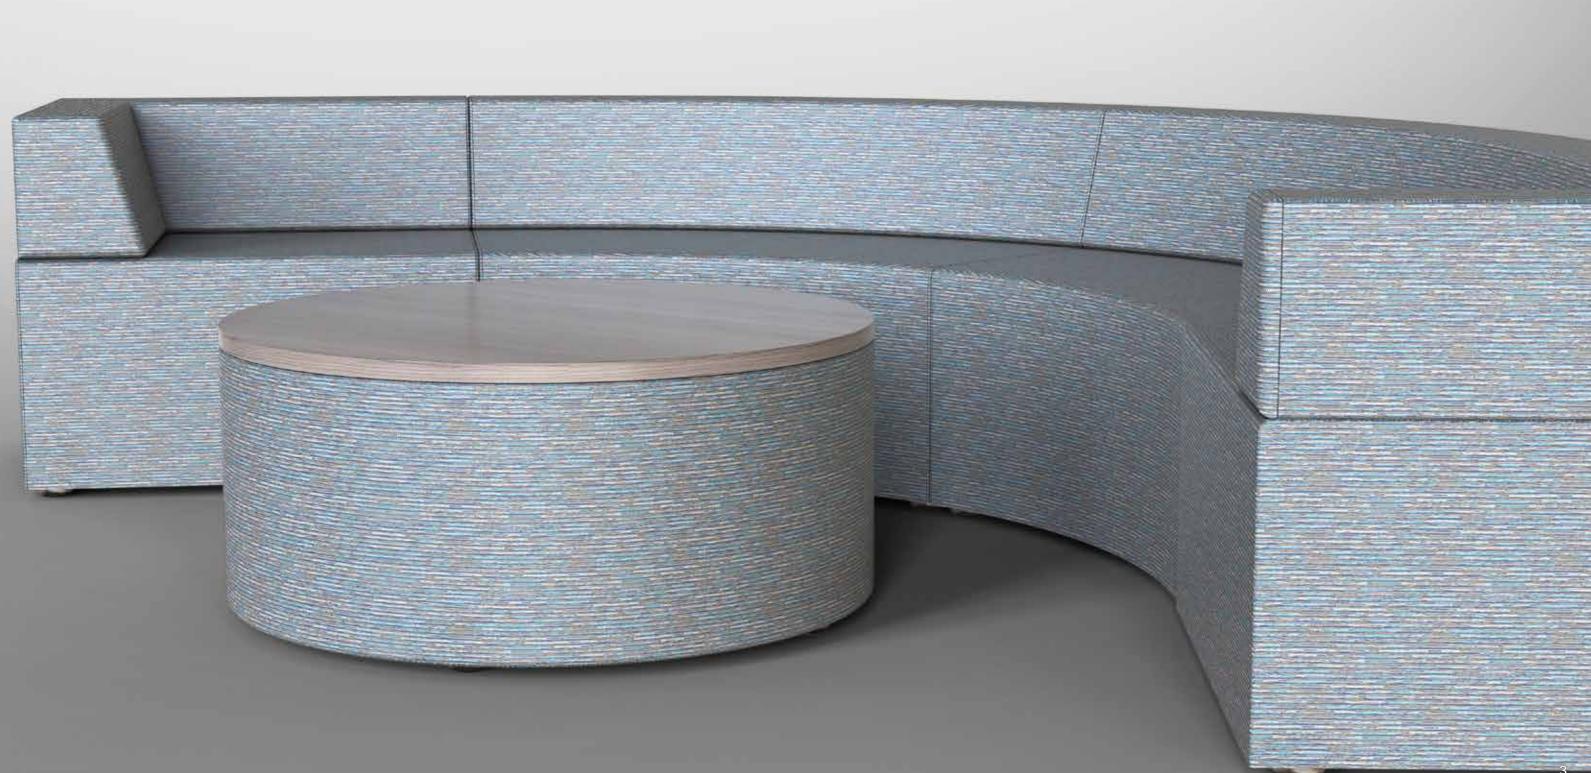

## YOUR SPACE YOUR SHAPE

Ŵ

A

Lenoir was designed to make the idea for your space a reality, accomplished by various shapes and sizes of inner curves, outer curves and straights with full backs or half backs and arm options, with or without power.

In the era of open concept floorplans, even collaborators benefit from a little privacy. Lenoir was designed to help create your own little nooks and alcoves, even in the open.

Straight

Rectangle Occasional Table