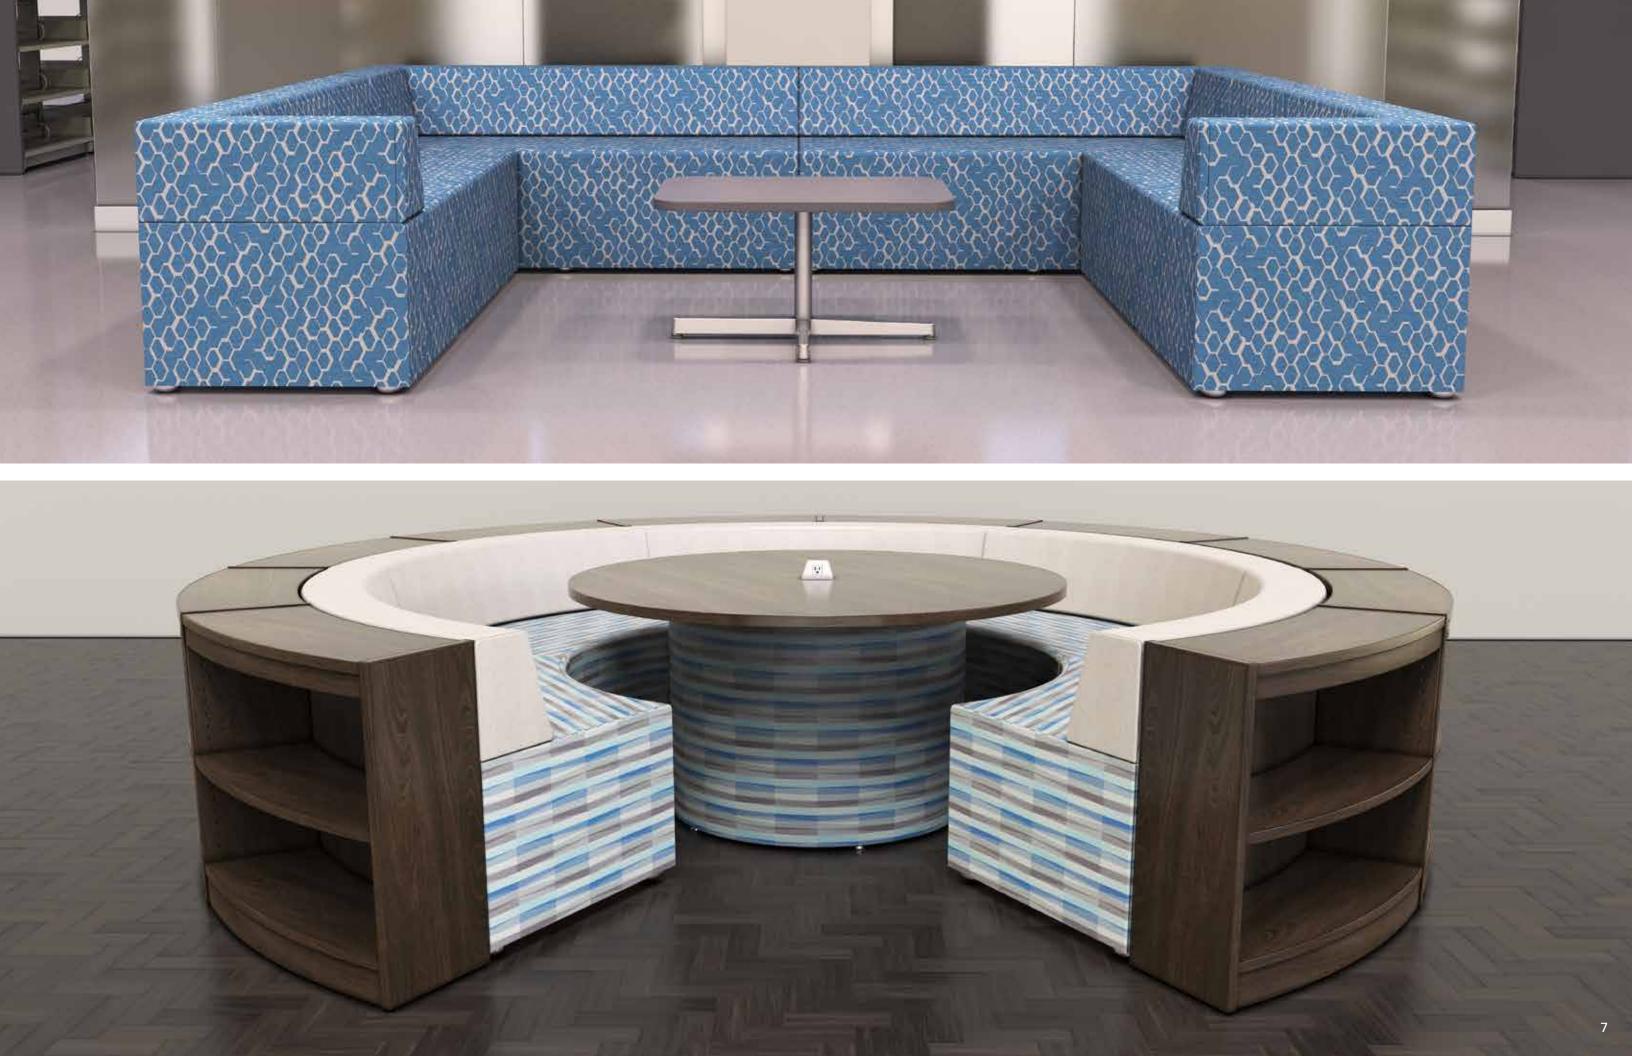

## YOUR SPACE YOUR SHAPE

Ŵ

A

Lenoir was designed to make the idea for your space a reality, accomplished by various shapes and sizes of inner curves, outer curves and straights with full backs or half backs and arm options, with or without power.

In the era of open concept floorplans, even collaborators benefit from a little privacy. Lenoir was designed to help create your own little nooks and alcoves, even in the open.

Straight

Rectangle Occasional Table

Power Option, No Arm

Power Option, With Arm