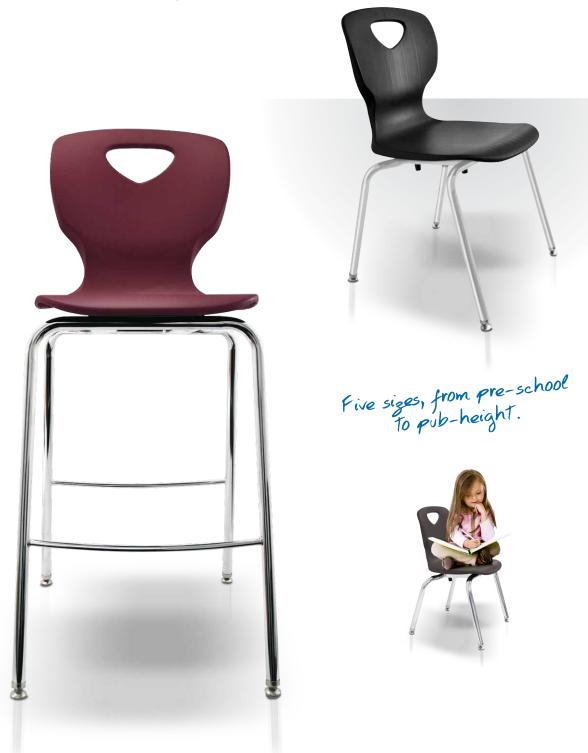

Great quality, affordable price, five heights.

PREMIUM QUALITY and durability.

**TEXTURED SURFACE** is etched to provide a non-slip surface.

INJECTION MOLDED FROM A SPECIAL high impact, blush resistent polypropylene plastic.

CHAIRS STACK four high in 12", 14" 16" and 18" heights.

TASK CHAIR Available in Chair (adjustable from 16.5" – 21.5" H) and Stool (adjustable from (23" - 33"H) sizes.

### **SEATBACK COLORS:**

Wine