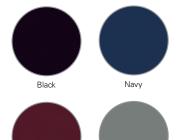

Great quality, affordable price, five heights.



PREMIUM QUALITY and durability.

**TEXTURED SURFACE** is etched to provide a non-slip surface.

INJECTION MOLDED FROM A SPECIAL high impact, blush resistent polypropylene plastic.

CHAIRS STACK four high in 12", 14" 16" and 18" heights.

TASK CHAIR Available in Chair (adjustable from 16.5" – 21.5" H) and Stool (adjustable from (23" - 33"H) sizes.

#### **AVAILABLE INTWO FINISHES** Chrome and

Powdercoated Silver.



Assembled in USA

### **SEATBACK COLORS:**

Wine



## FRAME COLORS:



Chrome







Rotating glide for uneven surfaces

METHOD quick s p e c s

Graphite



# **Associations and Purchasing Groups:**









# palmer<sub>HAMILTON</sub>

143 S. Jackson Street Elkhorn, WI 53121-1911

Toll Free: 800-788-1028 Local: 262-723-8200 Fax: 262-723-5180

#### www.PalmerHamilton.com

Visit our website to see the complete family of PalmerHamilton products.