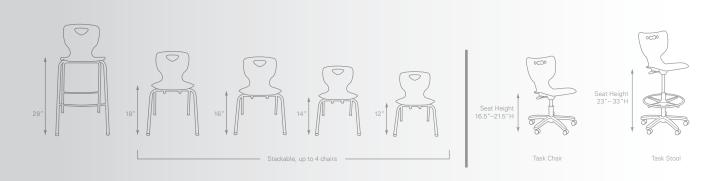

Great quality, affordable price, five heights.

PREMIUM QUALITY and durability.

**TEXTURED SURFACE** is etched to provide a non-slip surface.

INJECTION MOLDED FROM A SPECIAL high impact, blush resistent polypropylene plastic.

CHAIRS STACK four high in 12", 14" 16" and 18" heights.

TASK CHAIR Available in Chair (adjustable from 16.5" – 21.5" H) and Stool (adjustable from (23" - 33"H) sizes.