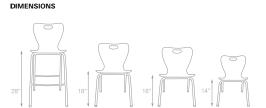

| STACKING CHAIRS | PART NUMBER                                                                                    | DESCRIPTION                                                                                           | LIST PRICE              |
|-----------------|------------------------------------------------------------------------------------------------|-------------------------------------------------------------------------------------------------------|-------------------------|
|                 | METHOD-14B<br>METHOD-16A<br>METHOD-18A                                                         | Stackable 4-leg chair, 14″ High<br>Stackable 4-leg chair, 16″ High<br>Stackable 4-leg chair, 18″ High | \$218<br>\$287<br>\$298 |
|                 | METHOD-28A                                                                                     | Pub Height 4-leg chair, 28″ High                                                                      | \$432                   |
|                 | SES-114XDF                                                                                     | Floor Protection: Gray Felt Base Cap for Glide Base (set of 4, for one chair)                         | \$ 12                   |
|                 | Carts are available to make moving chairs easy and efficient. See our website for information. |                                                                                                       |                         |