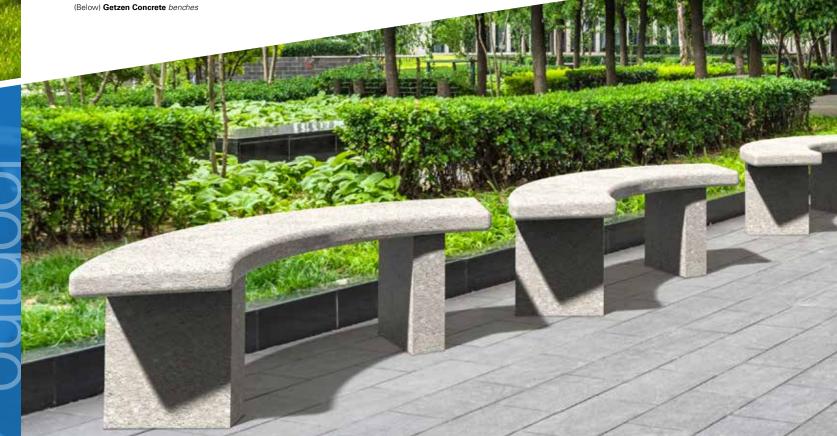

(Left) Getzen Metal table/seating ground mounted, benches and waste receptacles
(Top) Getzen Metal perforated table and waste receptacle
(Below) Getzen Concrete benches

(Top right) Getzen Concrete with optional umbrella holes (Mid right) Getzen Concrete table/benches (Right) Covey table/seating