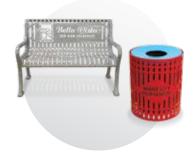

### Parks

Outdoor seating in parks, including benches, picnic tables, and table/bench combinations, with matching waste receptacles encourages use of shared public spaces.