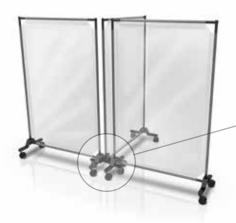

## **CASTERS OR GLIDES.**

**STEELTUBE FRAMES** and heavy-duty vinyl panels.

**CUSTOM SIZES** available.

Made in the USA

|                                                  | PRODUCT NUMBER | OVERALL DIMENSIONS | CASTERS OR GLIDES | LIST PRICE |
|--------------------------------------------------|----------------|--------------------|-------------------|------------|
| 46" Room Divider, with clear vinyl               | RD-4672-CV-C   | 46"W x 18"D x 72"H | Casters           | \$759      |
|                                                  | RD-4672-CV-G   | 46"W x 18"D x 72"H | Glides            | \$728      |
| 68" Room Divider,                                | RD-6872-CV-C   | 68"W x 18"D x 72"H | Casters           | \$823      |
| with clear vinyl                                 | RD-6872-CV-G   | 68"W x 18"D x 72"H | Glides            | \$792      |
| Ganging Kit, gangs two<br>Room Dividers together | RD-GANG-KIT    | Ganging Kit        | -                 | \$51       |