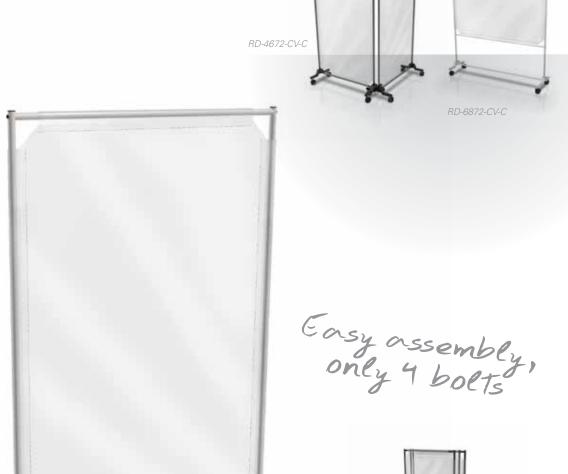

## Room dividers – A safe, economical Covid-19 solution

RD-4672-CV-C

**EASY ASSEMBLY** - 4 bolts.

**NESTABLE** for storage and ease of floor cleaning.

**DURABLE VINYL PANELS** easy-to-clean 30-gauge allows full access to the floor for ease of sanitation.

## **CASTERS OR GLIDES.**

**STEELTUBE FRAMES** and heavy-duty vinyl panels.

**CUSTOM SIZES** available.

Made in the USA

|                                                  | PRODUCT NUMBER | OVERALL DIMENSIONS | CASTERS OR GLIDES | LIST PRICE |
|--------------------------------------------------|----------------|--------------------|-------------------|------------|
| 46" Room Divider, with clear vinyl               | RD-4672-CV-C   | 46"W x 18"D x 72"H | Casters           | \$759      |
|                                                  | RD-4672-CV-G   | 46"W x 18"D x 72"H | Glides            | \$728      |
| 68" Room Divider,                                | RD-6872-CV-C   | 68"W x 18"D x 72"H | Casters           | \$823      |
| with clear vinyl                                 | RD-6872-CV-G   | 68"W x 18"D x 72"H | Glides            | \$792      |
| Ganging Kit, gangs two<br>Room Dividers together | RD-GANG-KIT    | Ganging Kit        | -                 | \$51       |