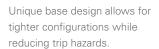

COMPACT STORAGE
Six Room Dividers require
less than a 5' x 3' footprint.
Each additional Divider adds
only 2" to nested width and
3.5" to nested depth.