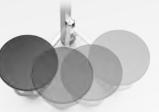

#### Frame Colors (Standard)

Choose from our three standard colors or ten colorful options.