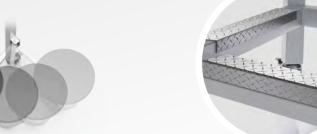

### Shelf (Option)

Perforated steel that matches frame.

Power (Options) Choose from a tower or flush mount power outlets.

Easily moved—fits through

standard door frame widths. Seats swing in to allow all heights to move

#### Kick Plates (Option)

Protective aluminum edge in silver or black. (Note: Not available with shelf option)

Hooks (Standard) Bag/backpack hooks for

convenient storage.