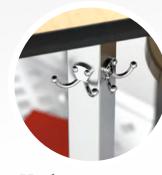

#### Kick Plates (Option)

Protective aluminum edge in silver or black. (Note: Not available with shelf option)

Hooks (Standard) Bag/backpack hooks for

convenient storage.