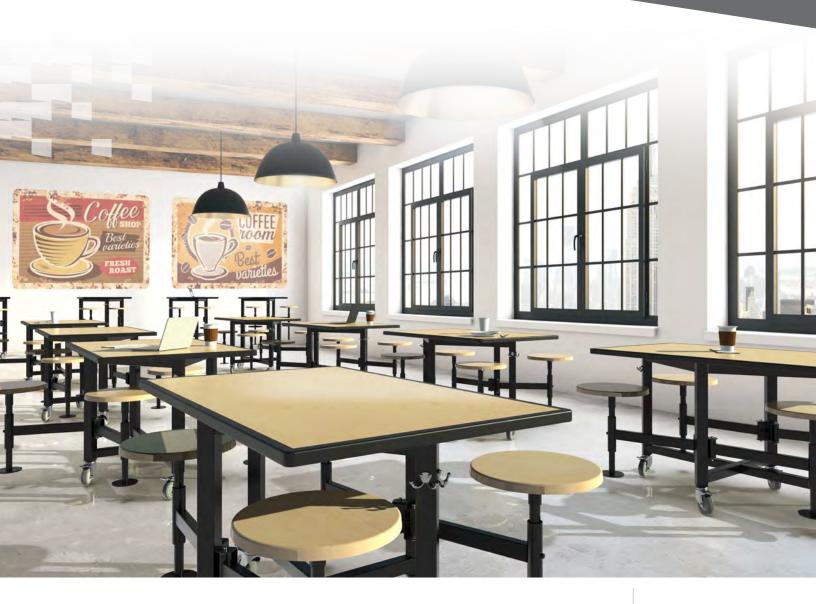

Do more with your space

palmer HAMILTON

rally table

Multi-Purpose Table and Seating

Flexibility, durability and cleanability describe how Rally tables are a perfect addition to any dining space.

**Right:** Tops: Wilsonart™ Maple (7909-11) Edge: Black Urethane Eased Seats: Metal Red (option) and Hardwood Maple Stain Frames: Metallic Silver

## Bar/ Restaurants

Rally tables can help you create some of the coolest environments in town. Rally helps you create an industrial, loft, warehouse, sports bar or pub space yet keeping it warm and welcoming.

> Right: Tops: Butcher Block Seats: Butcher Block Frames: Black Textured

Left: Tops: Butcher Block Seats: Butcher Block Frames: Black Textured

Cover: Tops: Wilsonart™ Maple (7909-11) Edge: Black Urethane Eased Seats: Hardwood Maple Stain Frames: Metallic Silver