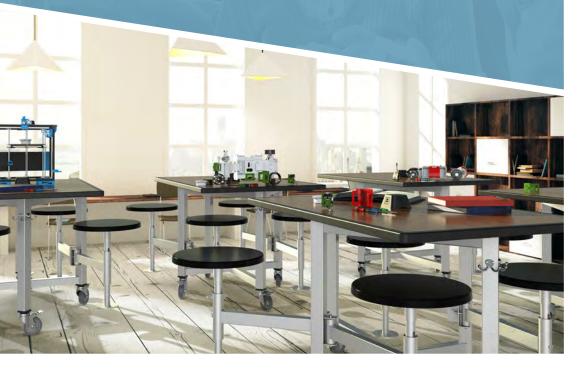

## Makerspaces

Build your makerspace with Rally and foster student creativity and collaboration. Using two and four seat tables, reconfigure your space for small or large groups. Choose from durable materials and even chemical resistant LabTops.

Maximize your lab space by using Rally to create an environment where students can work in small groups or individually. The available epoxy resin top is durable and provides exceptional physical and chemical resistance.