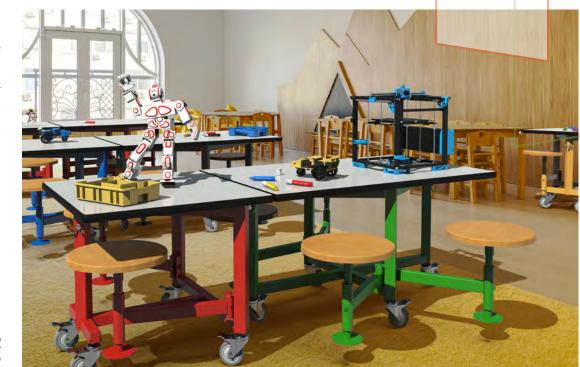

Maximize your lab space by using Rally to create an environment where students can work in small groups or individually. The available epoxy resin top is durable and provides exceptional physical and chemical resistance.