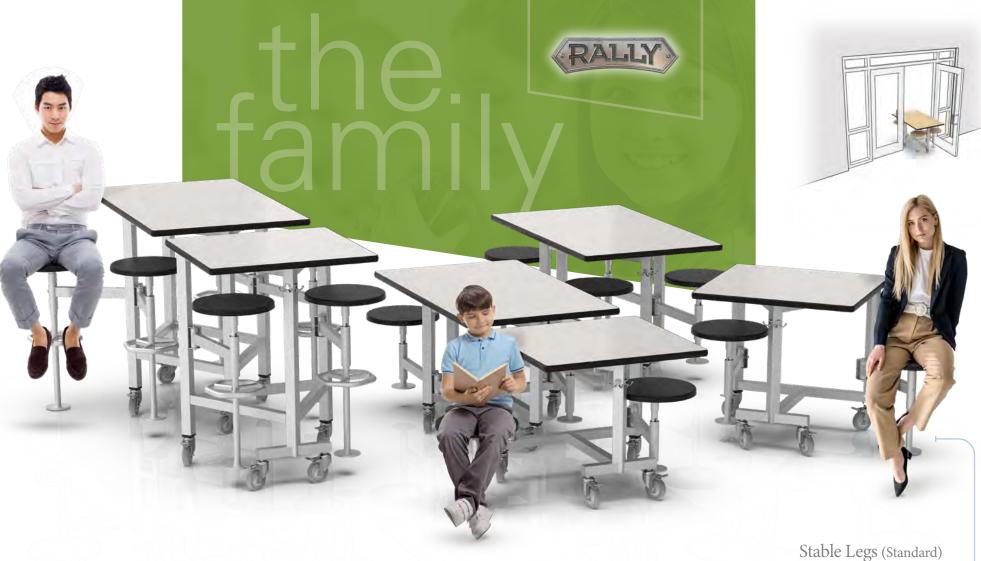

## palmer<sub>HAMILTON</sub>

- Mobile and Flexible Performance and Durability
- Extensive Finish Options Multi-Purpose Use
- Timeless Design

The Rally table is customizable to fit your needs. Standard features are to be augmented by our many options for the most productive work, entertainment or dining space.

## configure away

Rally is easily configured to fit almost any room or use.

Classroom, MPR, Library, Training, Cafeteria, Lab, Makerspace,

Cafe, Bar, Restaurant—you name it, we have you covered!