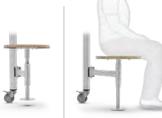

## Spring loaded leg

when in use.

touches floor

#### Seats Swing (Standard)

Seats move in close to the center for storage and swing out for comfortable seating.