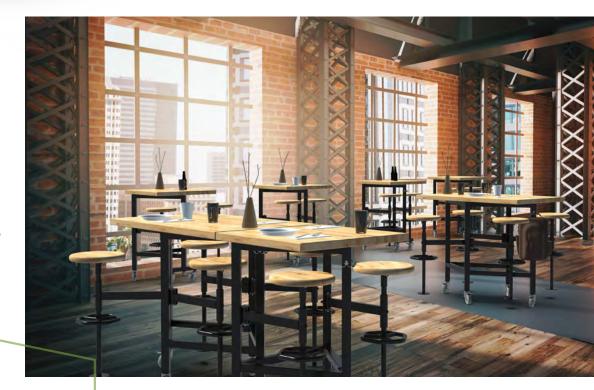

## Bar/ Restaurants

Rally tables can help you create some of the coolest environments in town. Rally helps you create an industrial, loft, warehouse, sports bar or pub space yet keeping it warm and welcoming.

> Right: Tops: Butcher Block Seats: Butcher Block Frames: Black Textured

Left: Tops: Butcher Block Seats: Butcher Block Frames: Black Textured

Cover: Tops: Wilsonart™ Maple (7909-11) Edge: Black Urethane Eased Seats: Hardwood Maple Stain Frames: Metallic Silver