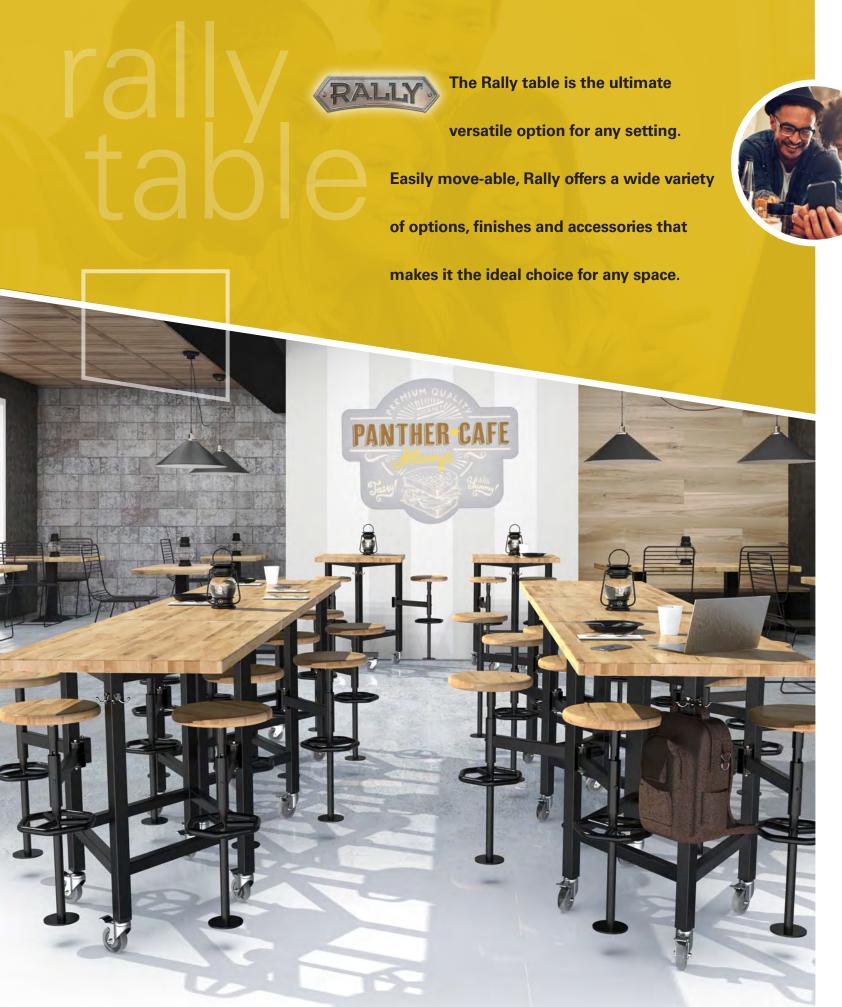

## Bar/ Restaurants

Rally tables can help you create some of the coolest environments in town. Rally helps you create an industrial, loft, warehouse, sports bar or pub space yet keeping it warm and welcoming.

> Right: Tops: Butcher Block Seats: Butcher Block Frames: Black Textured

Left: Tops: Butcher Block Seats: Butcher Block Frames: Black Textured

Cover: Tops: Wilsonart™ Maple (7909-11) Edge: Black Urethane Eased Seats: Hardwood Maple Stain Frames: Metallic Silver

The Rally table is customizable to fit your needs. Standard features are to be augmented by our many options for the most productive work, entertainment or dining space.