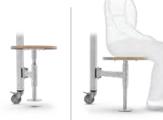

### Shelf (Option)

Perforated steel that matches frame.

Power (Options) Choose from a tower or flush mount power outlets.

Easily moved—fits through

standard door frame widths. Seats swing in to allow all heights to move

from space to space.