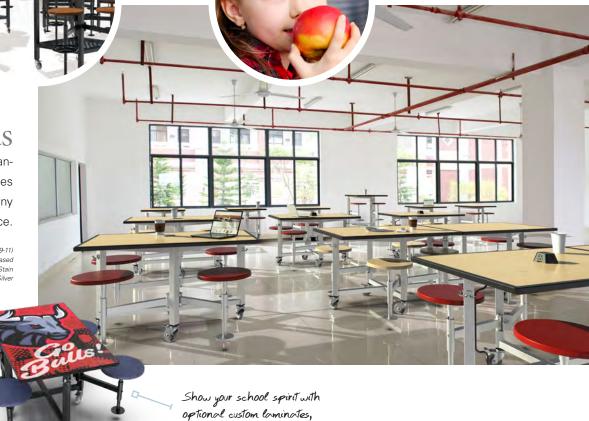

Do more with your space

palmer HAMILTON

rally table

Multi-Purpose Table and Seating

Flexibility, durability and cleanability describe how Rally tables are a perfect addition to any dining space.

**Right:** Tops: Wilsonart™ Maple (7909-11) Edge: Black Urethane Eased Seats: Metal Red (option) and Hardwood Maple Stain Frames: Metallic Silver

## Classrooms

Rally is ideal for multiple use classrooms. The ability to sit and swivel provides the ergonomics needed for individual study. The ability to stand by rotating the stool under the table enhances the hands on learning experience.