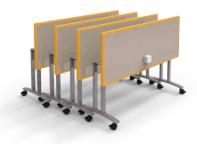

# training tables

The **RE-LOAD** Train charging table has a flip top to access the battery compartment. The table also nests when folded to easily move and store when needed.

The optional recharging cart includes eight batteries and eight chargers for convenience.

# configure away!

Moveable power anywhere, anytime for classrooms, common spaces, dining and lounge areas. Configure your space in many ways for active learning and collaboration in large or small groups while powering devices.