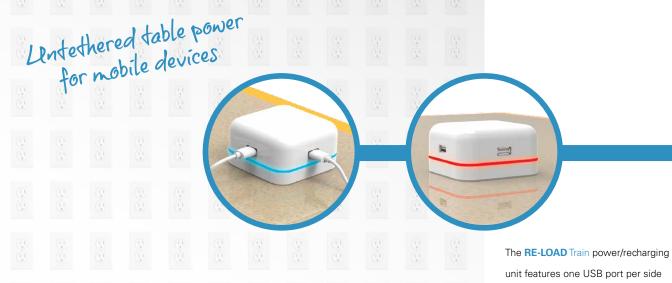

Mobile
USB powered
training table with
no cords!!

- Untethered Power
- 4 USB ports
- SmartEdge technology
- Safe and secure lock access for battery compartment

# training tables

The **RE-LOAD** Train charging table has a flip top to access the battery compartment. The table also nests when folded to easily move and store when needed.

The optional recharging cart includes eight batteries and eight chargers for convenience.