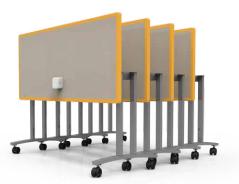

# training tables

The **RE-LOAD** Train charging table has a flip top to access the battery compartment. The table also nests when folded to easily move and store when needed.

The optional recharging cart includes eight batteries and eight chargers for convenience.

# configure away!

Moveable power anywhere, anytime for classrooms, common spaces, dining and lounge areas. Configure your space in many ways for active learning and collaboration in large or small groups while powering devices.