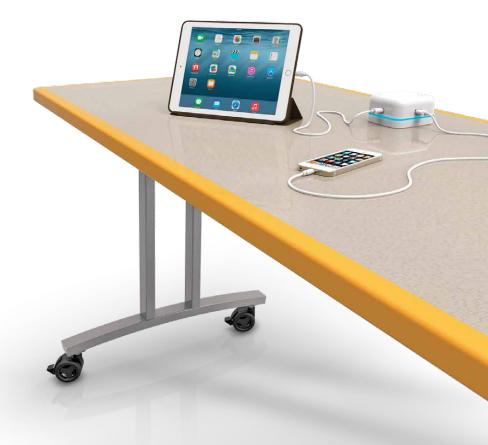

Mobile
USB powered
training table with
no cords!!

- Untethered Power
- 4 USB ports
- SmartEdge technology
- Safe and secure lock access for battery compartment

# training tables

The **RE-LOAD** Train charging table has a flip top to access the battery compartment. The table also nests when folded to easily move and store when needed.

The optional recharging cart includes eight batteries and eight chargers for convenience.