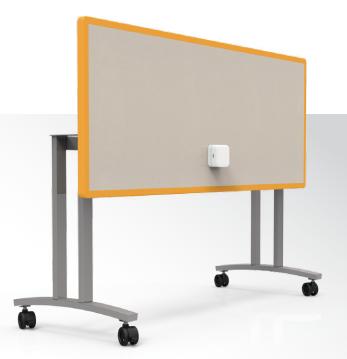

Mobile
USB powered
training table with
no cords!!

- Untethered Power
- 4 USB ports
- SmartEdge technology
- Safe and secure lock access for battery compartment

# **RE-LOAD** training table

Note: Laminate shown on RE-LOAD Train is Wilsonart Pinball 4937-38.