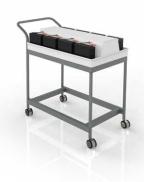

# training tables

The **RE-LOAD** Train charging table has a flip top to access the battery compartment. The table also nests when folded to easily move and store when needed.

The optional recharging cart includes eight batteries and eight chargers for convenience.