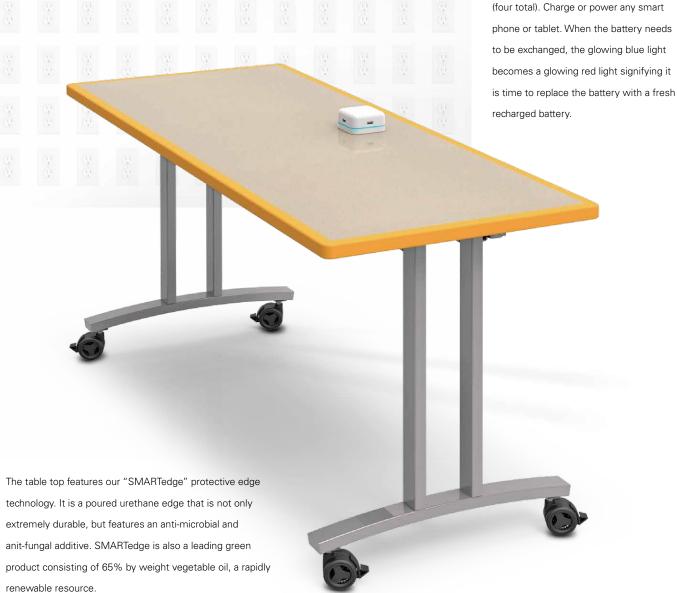

# training tables

The **RE-LOAD** Train charging table has a flip top to access the battery compartment. The table also nests when folded to easily move and store when needed.

The optional recharging cart includes eight batteries and eight chargers for convenience.

Note: Laminate shown on RE-LOAD Train is Wilsonart Pinball 4937-38.