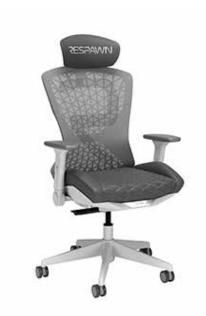

Personalization of Esports Chairs

**Quick Logo** Limited embroidery on the front and back headrest of our most popular model, the RESPAWN 110v3, puts your school or team logo (or both) on each chair.

**Full Customization** Let our designers or your Esports team go wild with creativity on the options for making your chairs an accent of your esports space. Full screening of fabric sections, embossing of bonded leather, large embroidery of logos or graphics on headrests and other sections of chairs. Let's discuss the possibilities.

team logo.

Delivers in 18 - 20 weeks.

Minimum order is 25 units, and larger minimum order quantities may apply based on level of customization.

**Models** Full customization is available on all our RESPAWN models. See our website.