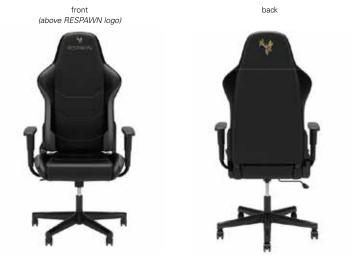

Personalization of Esports Chairs

**Quick Logo** Limited embroidery on the front and back headrest of our most popular model, the RESPAWN 110v3, puts your school or team logo (or both) on each chair.

**Full Customization** Let our designers or your Esports team go wild with creativity on the options for making your chairs an accent of your esports space. Full screening of fabric sections, embossing of bonded leather, large embroidery of logos or graphics on headrests and other sections of chairs. Let's discuss the possibilities.

## details

**Quick Logo** Chairs ship within 4 weeks Embroidery area:

Front: 2"x 2" Back: 5"x 5"
On RESPAWN 110v3 chair, all colors / fabric and bonded leather.

Color match your logo color with thread.

Delivers in 3 - 4 weeks.