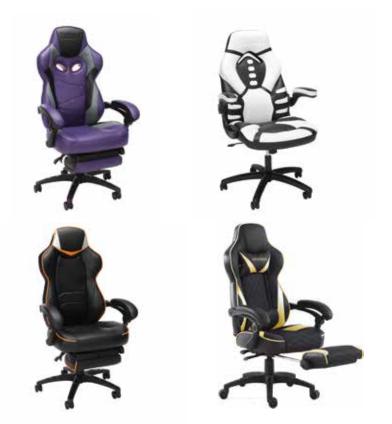

**Full Customization** All areas except the frame are open for embroidery, embossing, screen printing. Full back, seat, side panels, footrests.

Our designers can coordinate to your designed space or use your school or

team logo.

Delivers in 18 - 20 weeks.

Minimum order is 25 units, and larger minimum order quantities may apply based on level of customization.

**Models** Full customization is available on all our RESPAWN models. See our website.