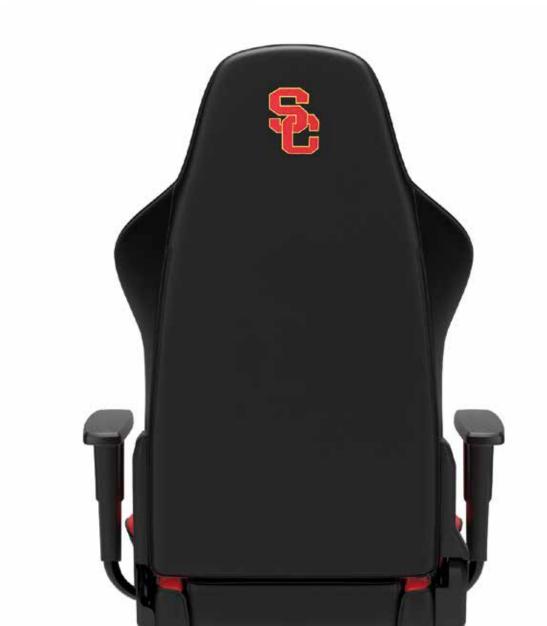

Personalization of Esports Chairs

**Quick Logo** Limited embroidery on the front and back headrest of our most popular model, the RESPAWN 110v3, puts your school or team logo (or both) on each chair.

**Full Customization** Let our designers or your Esports team go wild with creativity on the options for making your chairs an accent of your esports space. Full screening of fabric sections, embossing of bonded leather, large embroidery of logos or graphics on headrests and other sections of chairs. Let's discuss the possibilities.

## details

**Quick Logo** Chairs ship within 4 weeks Embroidery area:

Front: 2"x 2" Back: 5"x 5"
On RESPAWN 110v3 chair, all colors / fabric and bonded leather.

Color match your logo color with thread.

Delivers in 3 - 4 weeks.