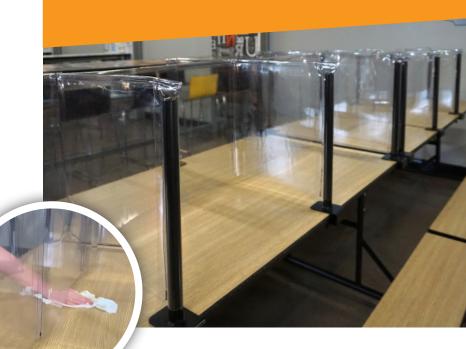

palmer<sub>HAMILTON</sub>

Safety dividers-A safe, economical Covid-19 cafeteria solution

DS-60RDFT-8

DS-3072-6

Easy installation, ships in small parcel boxes.

DURABLE VINYL PANELS easy-to-clean 30-gauge and allow full access to the table surface for ease of sanitation.

EASY INSTALLATION, SHIPS IN SMALL PARCEL BOXES with installation tool and instructions included.

EASY TO CLEAN with soap & water.

PROTECT YOUR LAMINATE non-scratch pad installed on steel clamp to prevent damage to your tabletop surface.

SAFETY DIVIDERS FIT most tables, including other manufacturers'.

Made in the USA Patent Pending