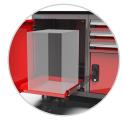

## palmerHAMILTON

MAKERSPACE

Heavy-duty cabinet, great for fab labs and makerspaces!

100% drawer extension!

LAMINATED TOP CUT OUT

easily manages power cords while pushed back against the wall.

## HEAVY-DUTY PAINTED STEEL mobile cabinet with tops.

**LAMINATED TOP** has a cut out in the back for power cords. Cabinet easily stores against the wall. Holds two 3-D printers or one desktop laser.

CABINET WITH PULL OUT SHELF stores filtration system for a desktop laser.