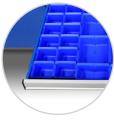

TOP DRAWER equipped with plastic bins for organization. 100% drawer extension.

LOCKS TO SAFELY SECURE tools and supplies.

POLYURETHANE CASTERS for excellent maneuverability without marking floors. Total-lock brake system available.

Stores filtration system for a desktop laser.

Locks to safely secure tools and supplies.

Top drawer equipped with plastic bins for organization (bins in blue only). 100% drawer extension.