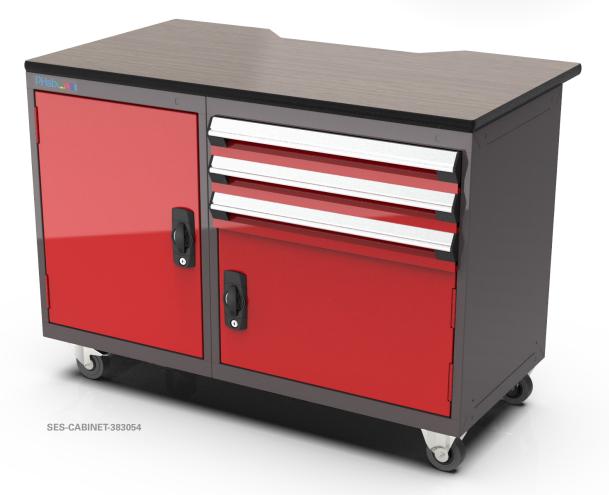

## palmerHAMILTON

MAKERSPACE

Heavy-duty cabinet, great for fab labs and makerspaces!

100% drawer extension!

LAMINATED TOP CUT OUT

easily manages power cords while pushed back against the wall.

## HEAVY-DUTY PAINTED STEEL mobile cabinet with tops.

**LAMINATED TOP** has a cut out in the back for power cords. Cabinet easily stores against the wall. Holds two 3-D printers or one desktop laser.

CABINET WITH PULL OUT SHELF stores filtration system for a desktop laser.

TOP DRAWER equipped with plastic bins for organization. 100% drawer extension.

LOCKS TO SAFELY SECURE tools and supplies.

POLYURETHANE CASTERS for excellent maneuverability without marking floors. Total-lock brake system available.

Stores filtration system for a desktop laser.

Locks to safely secure tools and supplies.

Top drawer equipped with plastic bins for organization (bins in blue only). 100% drawer extension.

## ses cabinet quick specs

SES-CABINET-383054

**Associations and Purchasing Groups:** 