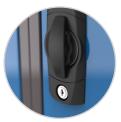

TOP DRAWER equipped with plastic bins for organization. 100% drawer extension.

LOCKS TO SAFELY SECURE tools and supplies.

POLYURETHANE CASTERS for excellent maneuverability without marking floors. Total-lock brake system available.

Stores filtration system for a desktop laser.

Locks to safely secure tools and supplies.

Top drawer equipped with plastic bins for organization (bins in blue only). 100% drawer extension.