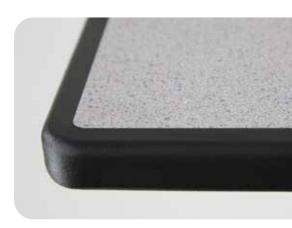

## SMARTedge

SMARTedge is a "gorilla tough" urethane edge that is not only rugged but 65% of the material consists of renewable bio-based resource. SMARTedge is a design favorite for its contemporary styling and its ergonomic comfort:

- SMARTedge has antimicrobial additives which include antibacterial and antifungal properties to ward off possible infectious germs.
- The SMARTedge urethane creates a liquid tight seal to the laminate and substrate.
- Custom color matching available to match your specific need.
- UV stabilizers in material for protecting against color fade and break-down.