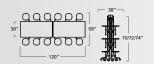

60T ST00L TABLE - 12' (25"/27"/29" high)

60T11293012-S12 60T11273012-S12 60T11253012-S12

**60T STOOL TABLE - 12'** (30" high) **8 STOOL** 

60T11303012-S08

60T STOOL TABLE - 12' (25"/ 27"/ 29" high) 16 STOOL

60T11293012-S16 60T11273012-S16 60T11253012-S16