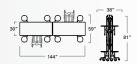

## 60 t stool quick specs

**60T STOOL TABLE - 8'** (27"/29" high) **8 STOOL** 

60T11293008-S08 60T11273008-S08

60T STOOL TABLE - 10' (25"/27"/29" high) 12 STOOL

60T11293010-S12 60T11273010-S12 60T11253010-S12

60T ST00L TABLE - 12' (25"/27"/29" high)

60T11293012-S12 60T11273012-S12 60T11253012-S12

**60T STOOL TABLE - 12'** (30" high) **8 STOOL** 

60T11303012-S08

60T STOOL TABLE - 12' (25"/ 27"/ 29" high) 16 STOOL

60T11293012-S16 60T11273012-S16 60T11253012-S16