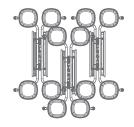

#### **COMPACT STORAGE**

Three tables require less than a  $6' \times 6'$  footprint. Each additional table adds 18.5" to the nested width.

**DoubleGuard®** enables table to be folded flat for compact storage. Exceeds current UL anti-tipping safety standards.

The 60T folds flat, allowing it to be stored in less space.