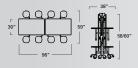

#### **COMPACT STORAGE**

Three tables require less than a  $6' \times 6'$  footprint. Each additional table adds 18.5" to the nested width.

**DoubleGuard®** enables table to be folded flat for compact storage. Exceeds current UL anti-tipping safety standards.