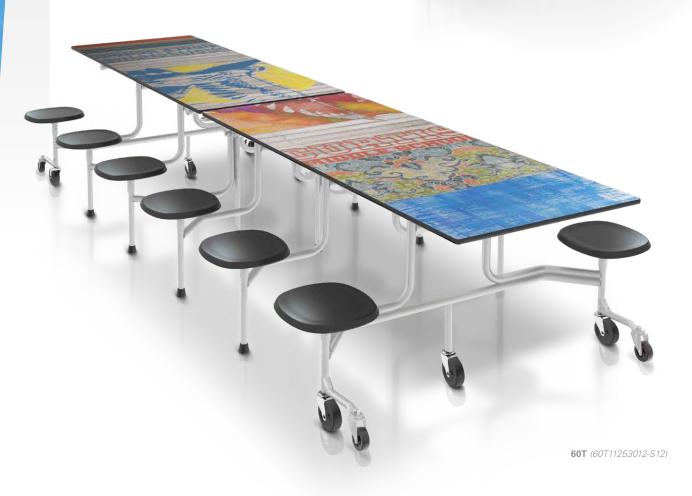

## 60 t stool quick specs

**60T STOOL TABLE - 8'** (27"/29" high) **8 STOOL** 

60T11293008-S08 60T11273008-S08

60T STOOL TABLE - 10' (25"/27"/29" high) 12 STOOL

60T11293010-S12 60T11273010-S12 60T11253010-S12

60T ST00L TABLE - 12' (25"/27"/29" high)

60T11293012-S12 60T11273012-S12 60T11253012-S12

**60T STOOL TABLE - 12'** (30" high) **8 STOOL** 

60T11303012-S08

60T STOOL TABLE - 12' (25"/ 27"/ 29" high) 16 STOOL

60T11293012-S16 60T11273012-S16 60T11253012-S16