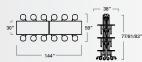

## 60 t stool quick specs

**60T STOOL TABLE - 8'** (27"/29" high) **8 STOOL** 

60T11293008-S08 60T11273008-S08

60T STOOL TABLE - 10' (25"/27"/29" high) 12 STOOL

60T11293010-S12 60T11273010-S12 60T11253010-S12

60T ST00L TABLE - 12' (25"/27"/29" high)

60T11293012-S12 60T11273012-S12 60T11253012-S12

**60T STOOL TABLE - 12'** (30" high) **8 STOOL** 

60T11303012-S08

60T STOOL TABLE - 12' (25"/ 27"/ 29" high) 16 STOOL

60T11293012-S16 60T11273012-S16 60T11253012-S16