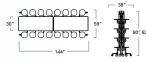

## 60 t stool quick specs

**60T STOOL TABLE - 8'** (27"/29" high) **8 STOOL** 

60T11293008-S08 60T11273008-S08

60T STOOL TABLE - 10' (25"/27"/29" high) 12 STOOL

60T11293010-S12 60T11273010-S12 60T11253010-S12

60T ST00L TABLE - 12' (25"/27"/29" high)

60T11293012-S12 60T11273012-S12 60T11253012-S12

**60T STOOL TABLE - 12'** (30" high) **8 STOOL** 

60T11303012-S08

60T STOOL TABLE - 12' (25"/ 27"/ 29" high) 16 STOOL

60T11293012-S16 60T11273012-S16 60T11253012-S16