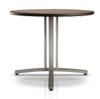

# STORY

### The unique and stylish Story table is available in four heights:

First story is coffee table height 16", second story is standard height 29", third story is counter height 36" and fourth story is 42" high. Available in standard Eased, Bullnose, Waterfall and Knife "SMARTedge" urethane profiles. Standard finishes are metallic silver, black and chameleon.