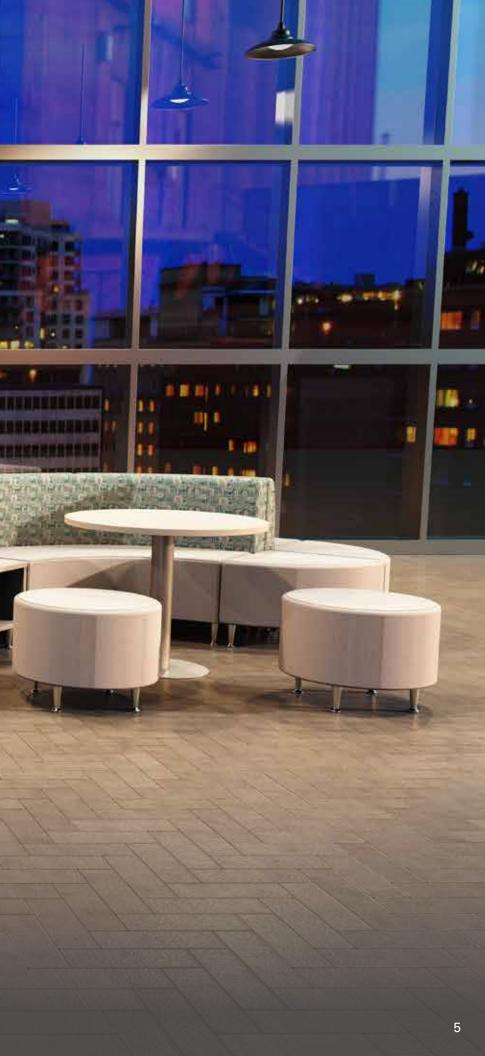

bar 6 💷 🗉

alle alle a

-1991

Tahoe's unique spread of modular options allows you to create an area that makes sharing spaces comfortable.

## BRING PEOPLE TOGETHER

Tahoe's unique modular pieces combine with our table options to create comfortable areas of sharing.

Single Seat, No Back

Single Seat, Upholstered Back

Three Seat, No Back Three Seat, Upholstered Back