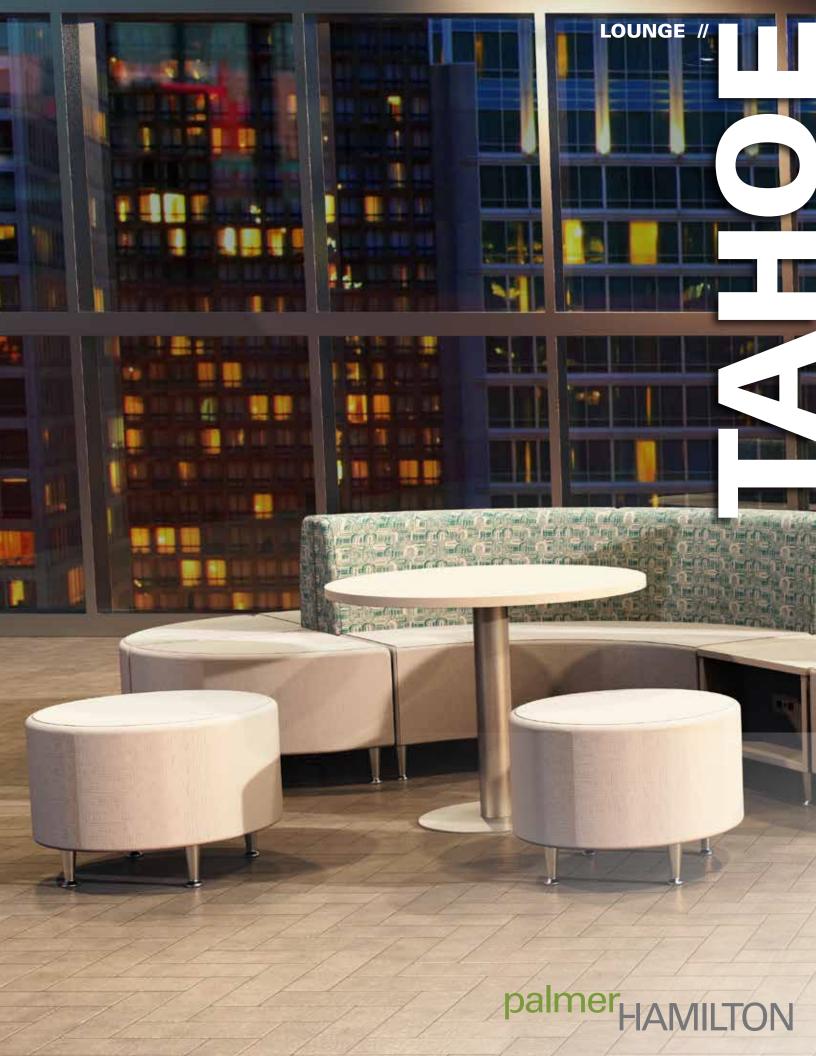

# LIMITED ONLY BYYOUR IMAGINATION

Tahoe's modular system provides endless combinations to support any space. With thoughtful technological details and options, this may be the only system you'll ever need.

## COHESIVE & INVITING

 $\bullet$ 

-

Tahoe is an engaging, modular and fluent lounge collection offering an abundance of configuration possibilities. Curved and straight benches are available with upholstered backs or backless. Tahoe's design gives users the ability to create their own space.