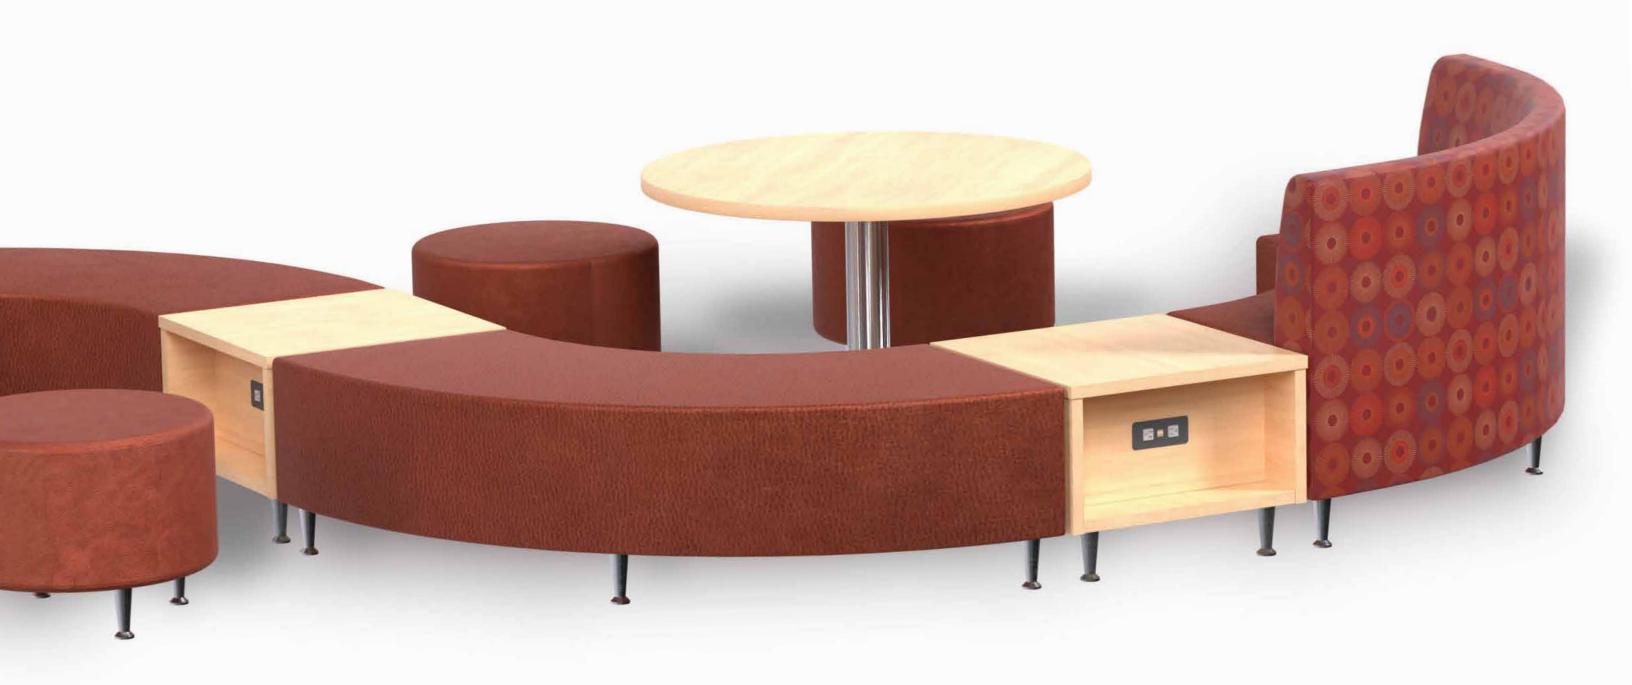

## BRING PEOPLE TOGETHER

Tahoe's unique modular pieces combine with our table options to create comfortable areas of sharing.

Single Seat, No Back

Single Seat, Upholstered Back

Three Seat, No Back Three Seat, Upholstered Back

Outer Curve, No Back

Outer Curve, Upholstered Back

Power

#### SMART FUNCTIONALITY

numerous options for seating design in spaces where groups gather to collaborate

Two Seat, No Back

Two Seat, Upholstered Back

Inner Curve, Upholstered Back

Inner Curve, No Back

Round, No Back

Pie, No Back

Fabric Panel

Top Cushion