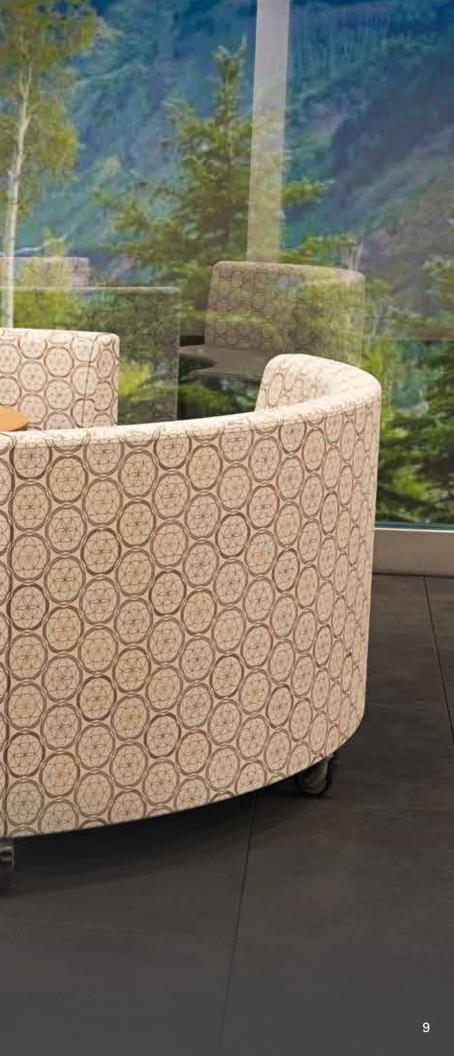

## COHESIVE & INVITING

 $\bullet$ 

-

Tahoe is an engaging, modular and fluent lounge collection offering an abundance of configuration possibilities. Curved and straight benches are available with upholstered backs or backless. Tahoe's design gives users the ability to create their own space.

bar 6 💷 🗉

alle alle a

-1991

Tahoe's unique spread of modular options allows you to create an area that makes sharing spaces comfortable.

Outer Curve, No Back

Outer Curve, Upholstered Back

Power