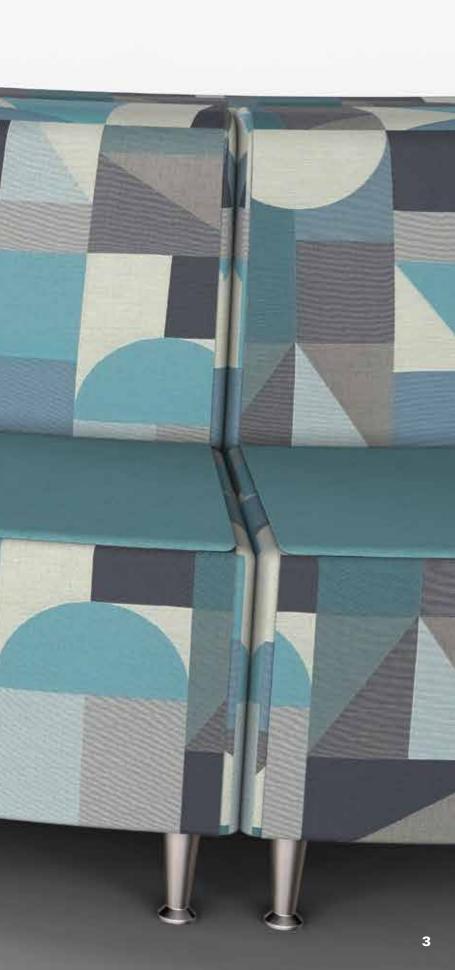

## COHESIVE & INVITING

 $\bullet$ 

-

Tahoe is an engaging, modular and fluent lounge collection offering an abundance of configuration possibilities. Curved and straight benches are available with upholstered backs or backless. Tahoe's design gives users the ability to create their own space.

bar 6 💷 🗉

alle alle a

-1991

Tahoe's unique spread of modular options allows you to create an area that makes sharing spaces comfortable.