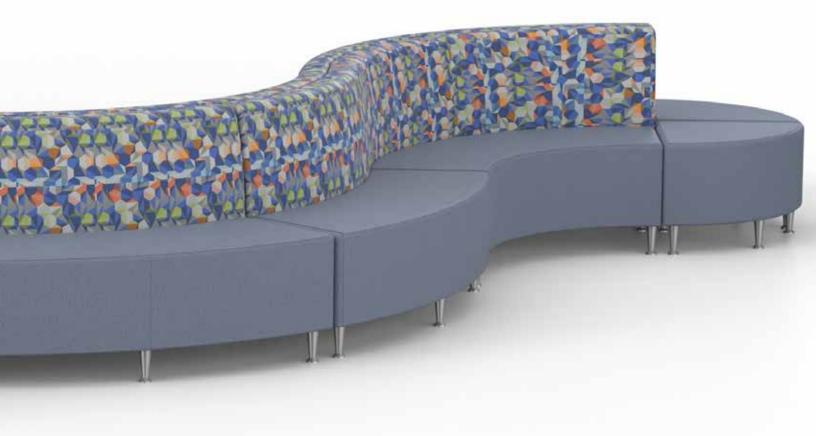

## COHESIVE & INVITING

 $\bullet$ 

-

Tahoe is an engaging, modular and fluent lounge collection offering an abundance of configuration possibilities. Curved and straight benches are available with upholstered backs or backless. Tahoe's design gives users the ability to create their own space.

bar 6 💷 🗉

alle alle a

-1991

Tahoe's unique spread of modular options allows you to create an area that makes sharing spaces comfortable.

## BRING PEOPLE TOGETHER

Tahoe's unique modular pieces combine with our table options to create comfortable areas of sharing.

Single Seat, No Back

Single Seat, Upholstered Back

Three Seat, No Back Three Seat, Upholstered Back