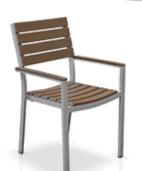

## Outdoor dining table/chairs with style and function

- Tough and lightweight
- Stackable
- Composite seat and back
- European Design

outdoor table/chairs

Composite seats and backs are available in grey, black, teak and espresso and are designed to withstand the harshest of conditions.

Optional umbrella hole can be added. See umbrella brochure for more information.

## Tiki outdoor table/chair

tough and durable

lightweight

recyclable

stacking