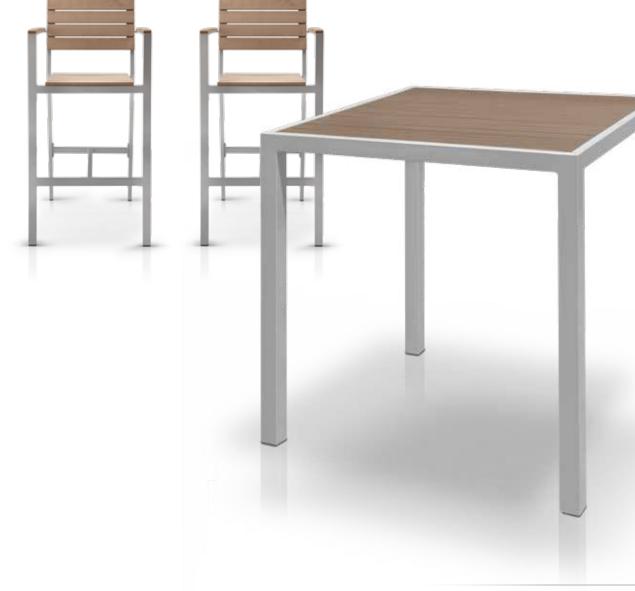

## Outdoor dining table/chairs with style and function

- Tough and lightweight
- Stackable
- Composite seat and back
- European Design

outdoor table/chairs

Composite seats and backs are available in grey, black, teak and espresso and are designed to withstand the harshest of conditions.

Optional umbrella hole can be added. See umbrella brochure for more information.

## Tiki outdoor table/chair

tough and durable

lightweight

recyclable

stacking