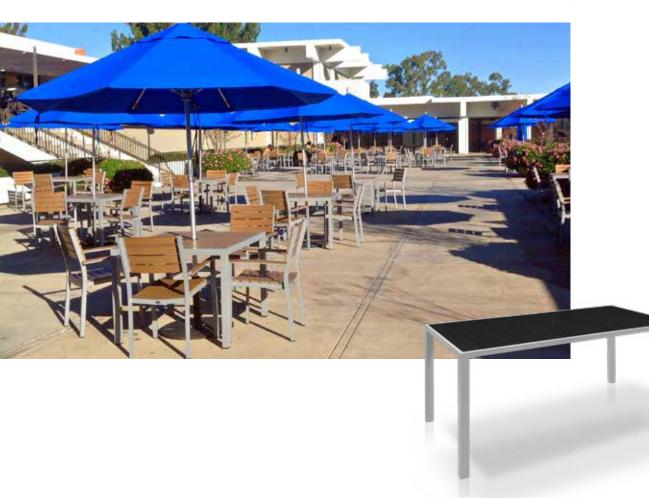

## Outdoor dining table/chairs with style and function

- Tough and lightweight
- Stackable
- Composite seat and back
- European Design

outdoor table/chairs

Composite seats and backs are available in grey, black, teak and espresso and are designed to withstand the harshest of conditions.

## Tiki outdoor table/chair

tough and durable

lightweight

recyclable

stacking