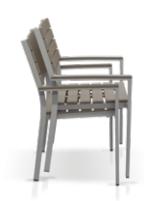

## Outdoor dining table/chairs with style and function

- Tough and lightweight
- Stackable
- Composite seat and back
- European Design

outdoor table/chairs

Composite seats and backs are available in grey, black, teak and espresso and are designed to withstand the harshest of conditions.

## Tiki outdoor table/chair

tough and durable

lightweight

recyclable

stacking