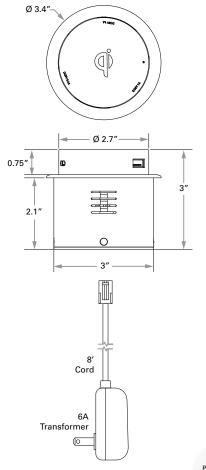

## DIMENSIONS

Page 1 of 1

#### **SPECIFICATIONS**

- Approximately 3" round unit stores flat and pops up for plug in options
- Wireless charging 5 watts maximum, 1/4" distance maximum
- Two USB-A charging ports: 1A, 5 watts
- One USB-C charging port: 2.4A, 12 watts
- Input DC5V 6A
- 8' transformer power cord
- Qi certified and FCC ID registered
- UL & cUL certified for use in USA and Canada
- Minimum thickness of table is 0.71"