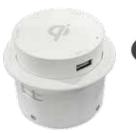

# Wireless / Pop Up Power Dock

Wireless and plug-in charging

conveniently located on a tabletop..

00100000

00100001

#### **SPECIFICATIONS**

- Approximately 3" round unit stores flat and pops up for plug in options
- Wireless charging 5 watts maximum, 1/4" distance maximum
- Two USB-A charging ports: 1A, 5 watts
- One USB-C charging port: 2.4A, 12 watts
- Input DC5V 6A
- 8' transformer power cord
- Qi certified and FCC ID registered
- UL & cUL certified for use in USA and Canada
- Minimum thickness of table is 0.71"