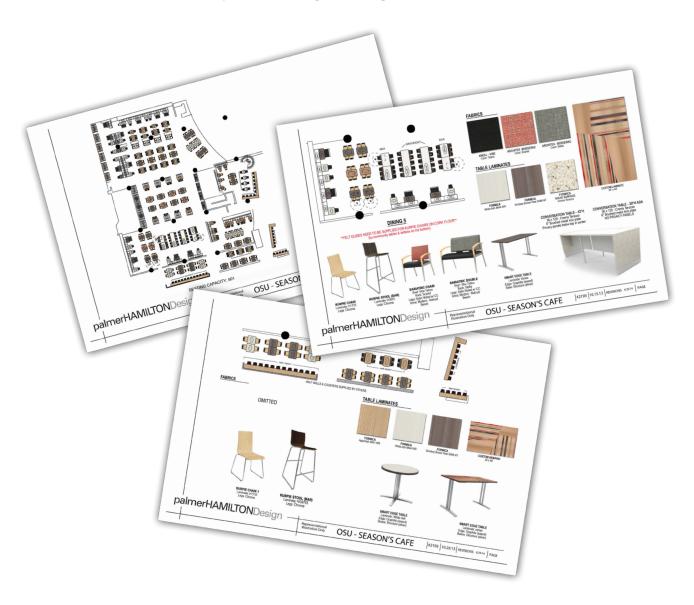

ducts:

Story tables pub-height X-bases

Story tables T-bases

Kurpie laminate stools

Kurpie laminate chairs

Custom solid surface conversation tables













Ohio State Medical Center

Seasons Café

# Scope of Project:

An entire remodel of Seasons Café, dining facility seating for 525.



## Design Focus:

High-energy and fresh. The new space also reflects a semi-private collaborative dining space created through color and custom laminates incorporated into varying ceiling and floor heights.











#### Furniture:

Furniture was selected based on design, flexibility and durability. Palmer Hamilton/Nomad **Story tables** feature a highly durable "SmartEdge" which includes an anti-fungal and anti-microbial additive.

Collection of colored layout and renderings from design book.



#### **Associations and Purchasing Groups:**



















143 S. Jackson Street, Suite 1 Elkhorn, WI 53121-1911

Toll Free: 800-788-1028 Local: 262-723-8200 Fax: 262-723-5180

www.NomadFlexibleFurniture.com