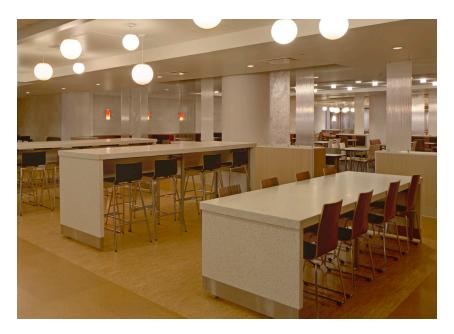

# Scope of Project:

An entire remodel of Seasons Café, dining facility seating for 525.

## Design Focus:

High-energy and fresh. The new space also reflects a semi-private collaborative dining space created through color and custom laminates incorporated into varying ceiling and floor heights.

#### Furniture:

Furniture was selected based on design, flexibility and durability. Palmer Hamilton/Nomad **Story tables** feature a highly durable "SmartEdge" which includes an anti-fungal and anti-microbial additive.