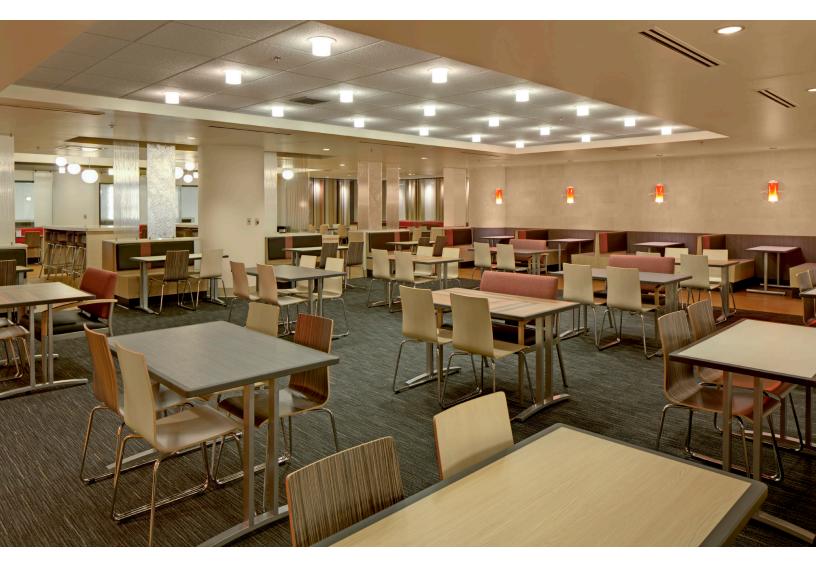

# Scope of Project:

An entire remodel of Seasons Café, dining facility seating for 525.

## Design Focus:

High-energy and fresh. The new space also reflects a semi-private collaborative dining space created through color and custom laminates incorporated into varying ceiling and floor heights.

#### Furniture:

Furniture was selected based on design, flexibility and durability. Palmer Hamilton/Nomad **Story tables** feature a highly durable "SmartEdge" which includes an anti-fungal and anti-microbial additive.