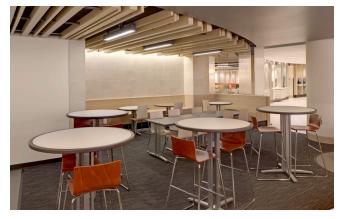

# Scope of Project:

An entire remodel of Seasons Café, dining facility seating for 525.

## Design Focus:

High-energy and fresh. The new space also reflects a semi-private collaborative dining space created through color and custom laminates incorporated into varying ceiling and floor heights.

#### Furniture:

Furniture was selected based on design, flexibility and durability. Palmer Hamilton/Nomad **Story tables** feature a highly durable "SmartEdge" which includes an anti-fungal and anti-microbial additive.