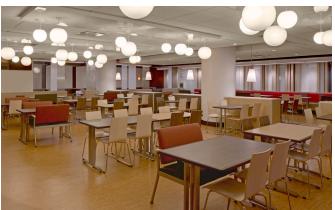

# Scope of Project:

An entire remodel of Seasons Café, dining facility seating for 525.

## Design Focus:

High-energy and fresh. The new space also reflects a semi-private collaborative dining space created through color and custom laminates incorporated into varying ceiling and floor heights.

#### Furniture:

Furniture was selected based on design, flexibility and durability. Palmer Hamilton/Nomad **Story tables** feature a highly durable "SmartEdge" which includes an anti-fungal and anti-microbial additive.