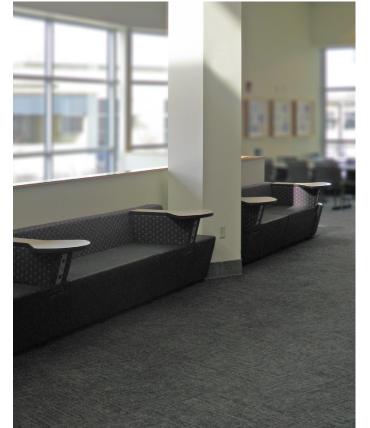

Hive is configured to transform the spaces into a social gathering place. UWW school colors are used in the design of Hive to create a fresh new look and feel.

## Furniture:

The modern look and feel of Hive creates an "awesome" space, as stated by students passing by.

Collection of colored layout and renderings from design book.

143 S. Jackson Street, Suite 1 Elkhorn, WI 53121-1911