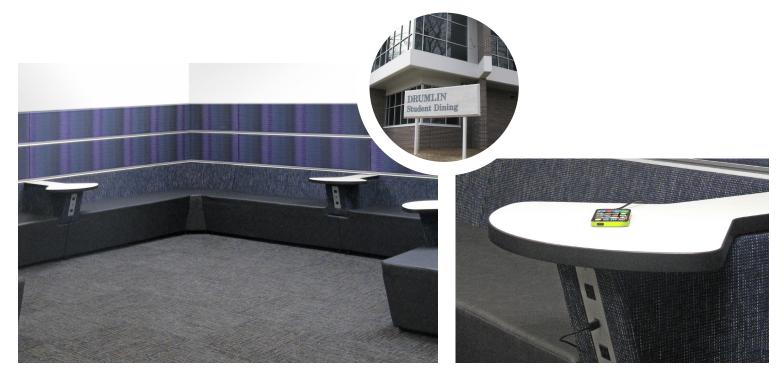

### Drumlin Student Dining and Connor University Center

## Scope of Project:

Collaborative social gathering spaces in a student dining room and in the University Center with a USB charging zone built right in for UWW students. Hive creates a great environment for communication and group study while powering devices.

Hive is configured to transform the spaces into a social gathering place. UWW school colors are used in the design of Hive to create a fresh new look and feel.