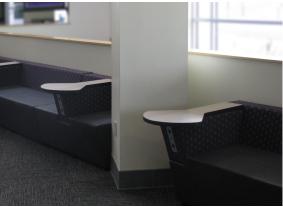

## Scope of Project:

Collaborative social gathering spaces in a student dining room and in the University Center with a USB charging zone built right in for UWW students. Hive creates a great environment for communication and group study while powering devices.

Hive is configured to transform the spaces into a social gathering place. UWW school colors are used in the design of Hive to create a fresh new look and feel.

## Furniture:

The modern look and feel of Hive creates an "awesome" space, as stated by students passing by.

Collection of colored layout and renderings from design book.

143 S. Jackson Street, Suite 1 Elkhorn, WI 53121-1911