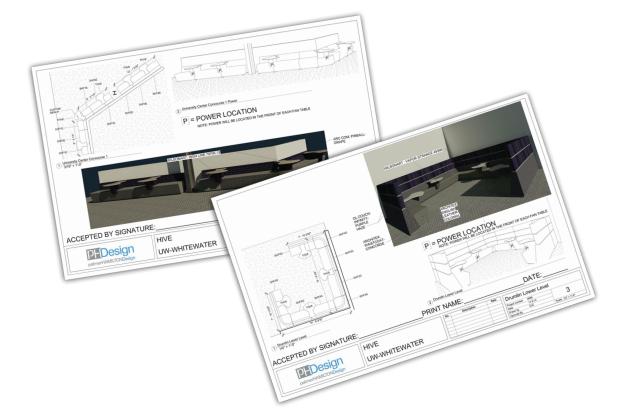

## Furniture:

The modern look and feel of Hive creates an "awesome" space, as stated by students passing by.

Collection of colored layout and renderings from design book.

143 S. Jackson Street, Suite 1 Elkhorn, WI 53121-1911