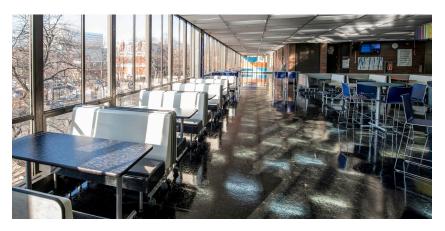

Create a new look that is an inviting environment for students to gather for dining and social collaboration. Palmer Hamilton created a new design in the dining hall, with custom laminate table tops, wall art, and bright colors that pop creating a fun and inviting space.

# Furniture:

A fresh new look incorporating durable and mobile furniture was created to use the space for a dining and social environment. Palmer Hamilton mobile tables feature laminate tops with a custom design element. Nomad by Palmer Hamilton furniture includes Filo Chairs and Chariot Mobile Booths with Aero Tables that allow for a flexible space.