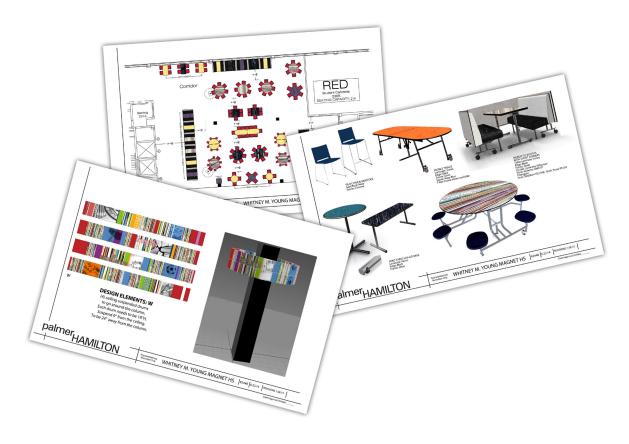

Create a new look that is an inviting environment for students to gather for dining and social collaboration. Palmer Hamilton created a new design in the dining hall, with custom laminate table tops, wall art, and bright colors that pop creating a fun and inviting space.

# Furniture:

A fresh new look incorporating durable and mobile furniture was created to use the space for a dining and social environment. Palmer Hamilton mobile tables feature laminate tops with a custom design element. Nomad by Palmer Hamilton furniture includes Filo Chairs and Chariot Mobile Booths with Aero Tables that allow for a flexible space.