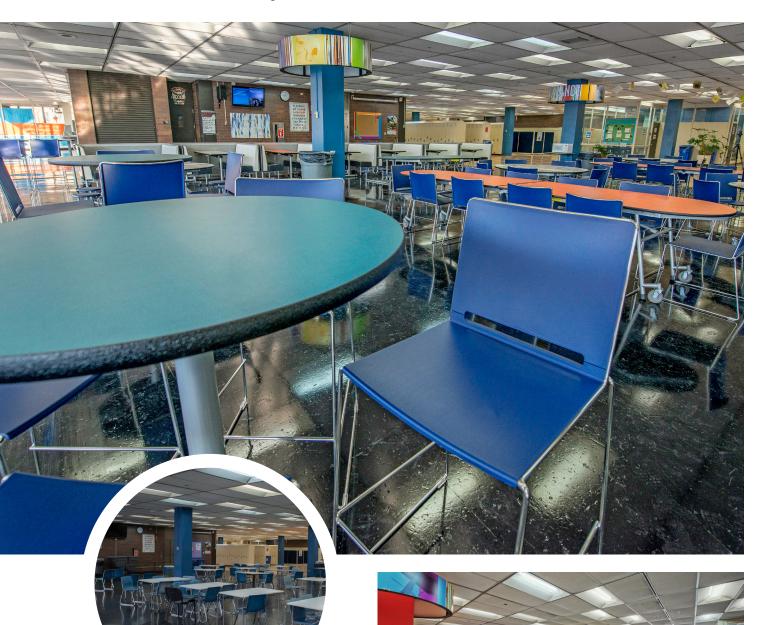

Create a new look that is an inviting environment for students to gather for dining and social collaboration. Palmer Hamilton created a new design in the dining hall, with custom laminate table tops, wall art, and bright colors that pop creating a fun and inviting space.

# Furniture:

A fresh new look incorporating durable and mobile furniture was created to use the space for a dining and social environment. Palmer Hamilton mobile tables feature laminate tops with a custom design element. Nomad by Palmer Hamilton furniture includes Filo Chairs and Chariot Mobile Booths with Aero Tables that allow for a flexible space.