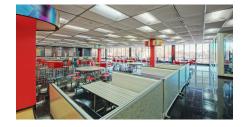

## Scope of Project:

Before

Furniture and design remodel at the Whitney M. Young Magnet High School dining hall in the Chicago, IL area. Goal is to create a multi-functional space that generates student traffic for dining and social gathering. The result – increase traffic leading to increased revenue.

Create a new look that is an inviting environment for students to gather for dining and social collaboration. Palmer Hamilton created a new design in the dining hall, with custom laminate table tops, wall art, and bright colors that pop creating a fun and inviting space.

# Furniture:

A fresh new look incorporating durable and mobile furniture was created to use the space for a dining and social environment. Palmer Hamilton mobile tables feature laminate tops with a custom design element. Nomad by Palmer Hamilton furniture includes Filo Chairs and Chariot Mobile Booths with Aero Tables that allow for a flexible space.