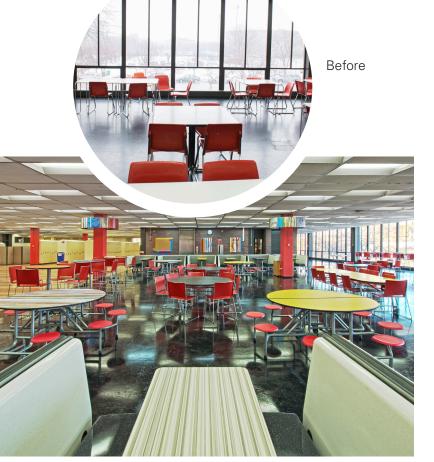

## Scope of Project:

Before

Furniture and design remodel at the Whitney M. Young Magnet High School dining hall in the Chicago, IL area. Goal is to create a multi-functional space that generates student traffic for dining and social gathering. The result – increase traffic leading to increased revenue.

Create a new look that is an inviting environment for students to gather for dining and social collaboration. Palmer Hamilton created a new design in the dining hall, with custom laminate table tops, wall art, and bright colors that pop creating a fun and inviting space.