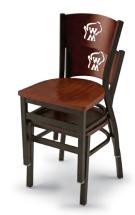

# ENCORE wood

**ENCOR** wood

Wood framed indoor seating with style and function.

BUILD YOUR OWN CHAIR by choosing your frame style, back style, seat option and colors.

STANDARD HEIGHT AND PUB HEIGHT available.