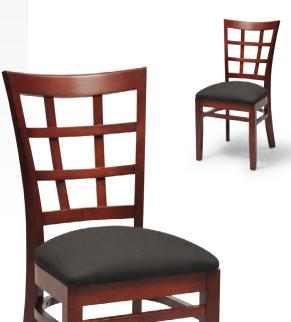

# ENCORE wood

**ENCOR** wood

Wood framed indoor seating with style and function.

BUILD YOUR OWN CHAIR by choosing your frame style, back style, seat option and colors.

STANDARD HEIGHT AND PUB HEIGHT available.

# nomac