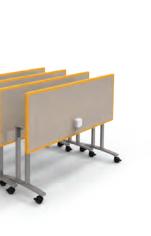

# Quickly and easily set up and take down.

**GREAT FOR ATRAINING,** banquet or learning facility.

**LIGHTWEIGHT AERO TABLES** flip, fold and nest for simple storage.

**TOPS FEATURE A SMARTEDGE** that is not only rugged, but 60% of the material consists of renewable bio-based resources.

The folding and flip top versions feature a frameless lightweight top. The folding version offers a super durable, easy to operate folding mechanism. All while keeping your options for power in tact.