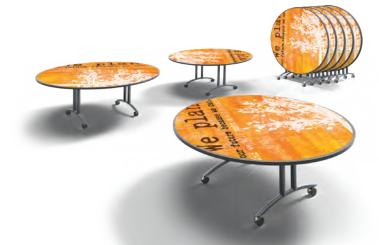

# Custom Logo Laminates

PALMER HAMILTON IS ONE OF THE LARGEST PRODUCERS OF CUSTOM LOGO LAMINATE TABLES and offers customized graphic design on any of our tables, waste and recycling receptacles and cabinets with no minimum quantity requirements. Colorful designs bring your dining space or breakroom to life, enticing students and employees to stay for lunch.

- Customized graphics including school mascot and colors, promote school pride. Graphics enhance the dining environment and are the most popular tables among students. Company logos promote your brand.
- Cost effective with no set-up charge or minimum quantity requirements. Customize any Palmer Hamilton product! Make a few units stand out or fill your space with color!