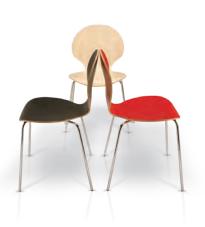

# Euro-style quality wood dining chairs.

### **CRAFTED WITH STEAM BENT**

**PLYWOOD**, each chair is designed to provide superior ergonomic comfort with waterfall seat edges.

### **CHOOSE FROM EITHER DURABLE**

**LAMINATE** or the elegance of a stained wood finish.

nomac by palmerHAMILTON

The **encore** chair cart allows for easy transport and storage of up to four chairs per cart.

The metal framed chairs offer the convenience of stacking or non-stacking. Options include Standard Height and Pub Height.

Customize your wood back chair as an added design element to your space. Custom etching also available. (Call for quote.)