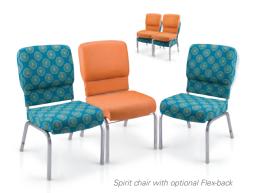

SPREE

# Plush pillow top allows for unsurpassed quality and comfort.

THE SPREE CHAIR FEATURES A 20" WIDE SEAT constructed with blow-molded plastic seat pan supporting up to 800 lbs.

THE GALAHAD AND PRINCESS CHAIRS feature fixed backs or optional Flex-back "all day comfort".

• Premium quality • Flex-back option • Stackable • 100% made in the USA

nomad