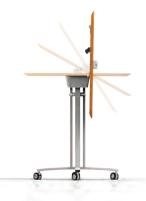

The folding and flip top versions feature a frameless lightweight top. The folding version offers a super durable, easy to operate folding mechanism. All while keeping your options for power in tact.