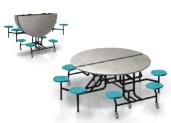

# discovery

**TWO HEIGHTS** The Discovery table is available in 25" and 30" high with casters.

Storage right in the table!

### WHITEBOARD LAMINATE IS STANDARD ON THE

**STORAGETOPS.** Use storage tops for learning/writing activities. Store the tops on the side of the table when not in use.

**COMPLIMENT** the Discovery table with the Story table in your space.

Two Heights!

• Two heights • Caster option • Storage tops store on legs • Tough