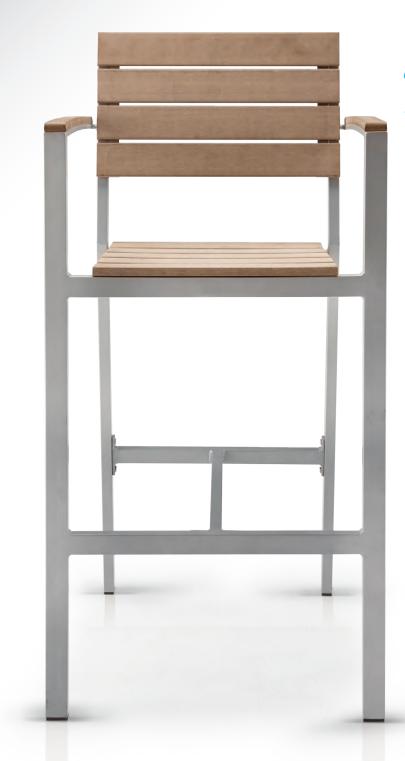

# Outdoor dining chair/table with style and function.

**THETIKI CHAIRS FEATURE** an aluminum frame with "Dura Wood" composite seat and back slats.

**BOTH ARM AND ARMLESS** chairs and stools stack for easy storage.

**COMPOSITE SEATS AND BACKS** are available in grey/ teak, black, teak and espresso and are designed to withstand the harshest of conditions.

Chairs are stackable

**TIKI OUTDOOR DINING TABLE** with style that is tough, yet lightweight.