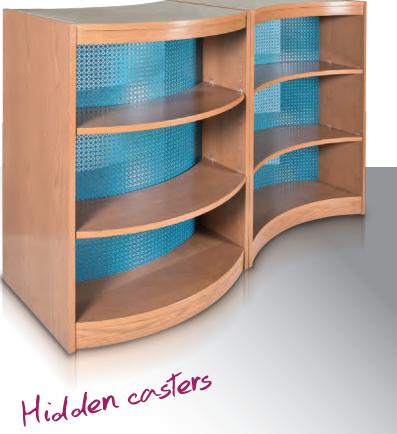

### **CHOOSING THE PROPER SHELVING IS IMPORTANT** for

function and organization. Based on the needs of your space, there are many choices.

SINGLE-SIDED, DOUBLE-SIDED with decorative center panel options, straight or curved shelving on various finishes.

MAKETHE ROOM STAND OUT with interchangeable art to label areas or just to add bright colors and design elements.

• Art/colored back panels • Single, Double sided • Various finishes

### The circulation desk is the center of your space, serving

those working in the space and others that are there to enjoy the space. Be creative with art and colored back panels with many options to choose from. Desks have removable case front and wire management portals in each panel.

Be creative with art/colored back panels