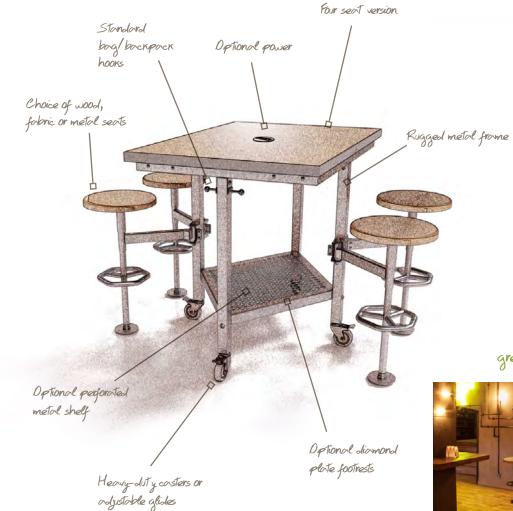

# Mobile USB powered table with no cords!

MOBILE POWER ANYWHERE, ANYTIME for classrooms, common spaces, dining and lounge areas.

**CONFIGURE YOUR SPACE IN MANY WAYS** for active learning and collaboration in large or small groups while powering devices.

**COMPLIMENTS** the Story table.

nomad

• Untethered Power • 4 USB ports • Safe and secure lock access for battery compartment

SmartEdge technology

### **BACKPACK HOOKS**

Stylish backpack hooks are standard for all pub-height **RE-LOAD** tables.

### **SAFE AND SECURE**

Only your facility staff has key lock access to the battery compartment.

The **RE-LOAD** power/recharging unit features one USB port per side (four total). Charge or power any smart phone or tablet. When the battery needs to be exchanged, the glowing blue light becomes a glowing red light signifying it is time to replace the battery with a fresh recharged battery.