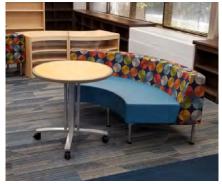

# Hive.

# Create a unique dining environment.

**HIVE MODULAR FURNITURE** is designed to create flexible spaces for dining, collaboration, communication and concentration.

**A VERSATILE SYSTEM TO CONFIGURE** upholstered booth and banquette systems in many ways; legs or no legs, one, two or three screens for privacy.

**DESIGN, LAYOUT AND UPHOLSTERY** options to flow with your space.