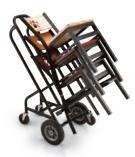

### **CHOOSE FROM EITHER DURABLE**

**LAMINATE** or the elegance of a stained wood finish.

nomac by palmerHAMILTON

The **encore** chair cart allows for easy transport and storage of up to four chairs per cart.

**EASILY CHANGE OUTTHE SEAT AND BACK** if you want to change the color.

**OPTIONS INCLUDE STACKING ARM CHAIR,** stacking arm chair with ganging clips, stacking stool height and tablet arm.

Optional carts The Filo chair stacks 40 high in a single cart and 80 in a double stack cart while easily fitting through standard doors.