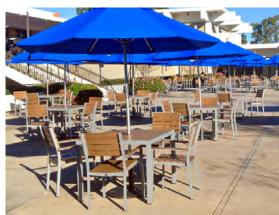

# indoor/outdoor

# TIKi

# Outdoor dining chair/table with style and function.

**THETIKI CHAIRS FEATURE** an aluminum frame with "Dura Wood" composite seat and back slats.

**BOTH ARM AND ARMLESS** chairs and stools stack for easy storage.

**COMPOSITE SEATS AND BACKS** are available in grey/ teak, black, teak and espresso and are designed to withstand the harshest of conditions.

Chairs are stackable

**TIKI OUTDOOR DINING TABLE** with style that is tough, yet lightweight.

### **FEATURING AN ALUMINUM FRAME**

with "Dura Wood" composite top slats.

# Covey

# Expand your dining space outdoors.

**EXPAND YOUR DINING SPACE OUTDOORS** with tops and frames that are extremely durable, stain and UV resistant for long lasting color and durability.

GREAT FOR INDOOR USE in food courts with laminate table tops. Customize your

**AVAILABLE IN STANDARD AND PUB HEIGHT** in various seating arrangements.

**TOP OPTIONS** available in laminate, fiberglass, Corian® and composite.