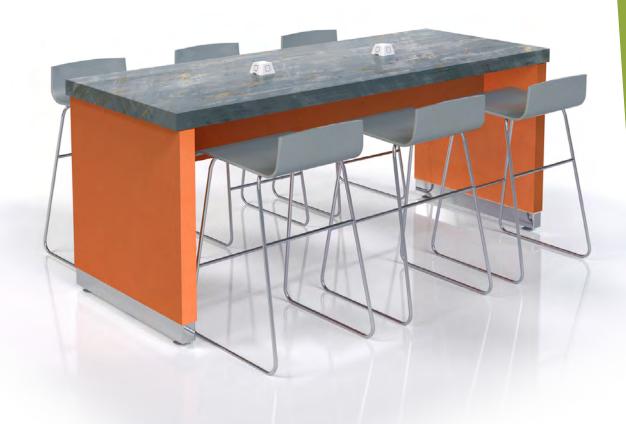

# Mobile USB powered table with no cords!

MOBILE POWER ANYWHERE, ANYTIME for classrooms, common spaces, dining and lounge areas.

**CONFIGURE YOUR SPACE IN MANY WAYS** for active learning and collaboration in large or small groups while powering devices.

**COMPLIMENTS** the Story table.

nomad

• Untethered Power • 4 USB ports • Safe and secure lock access for battery compartment

SmartEdge technology

### **BACKPACK HOOKS**

Stylish backpack hooks are standard for all pub-height **RE-LOAD** tables.

### **SAFE AND SECURE**

Only your facility staff has key lock access to the battery compartment.

The **RE-LOAD** power/recharging unit features one USB port per side (four total). Charge or power any smart phone or tablet. When the battery needs to be exchanged, the glowing blue light becomes a glowing red light signifying it is time to replace the battery with a fresh recharged battery.