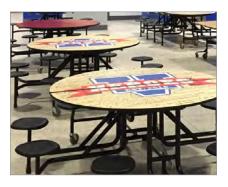

# Custom Logo Laminates

PALMER HAMILTON IS ONE OF THE LARGEST PRODUCERS OF CUSTOM LOGO LAMINATE TABLES and offers customized graphic design on any of our tables, waste and recycling receptacles and cabinets with no minimum quantity requirements. Colorful designs bring your dining space or breakroom to life, enticing students and employees to stay for lunch.

- Customized graphics including school mascot and colors, promote school pride. Graphics enhance the dining environment and are the most popular tables among students. Company logos promote your brand.
- Cost effective with no set-up charge or minimum quantity requirements. Customize any Palmer Hamilton product! Make a few units stand out or fill your space with color!