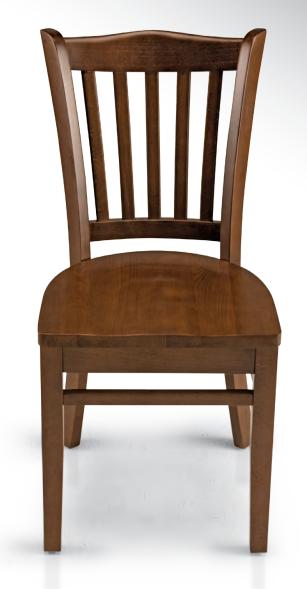

# Kurpie

# Euro-style quality wood dining chairs.

### **CRAFTED WITH STEAM BENT**

**PLYWOOD**, each chair is designed to provide superior ergonomic comfort with waterfall seat edges.

### **CHOOSE FROM EITHER DURABLE**

**LAMINATE** or the elegance of a stained wood finish.

nomac by palmerHAMILTON

The **encore** chair cart allows for easy transport and storage of up to four chairs per cart.

The metal framed chairs offer the convenience of stacking or non-stacking. Options include Standard Height and Pub Height.

Customize your wood back chair as an added design element to your space. Custom etching also available. (Call for quote.)