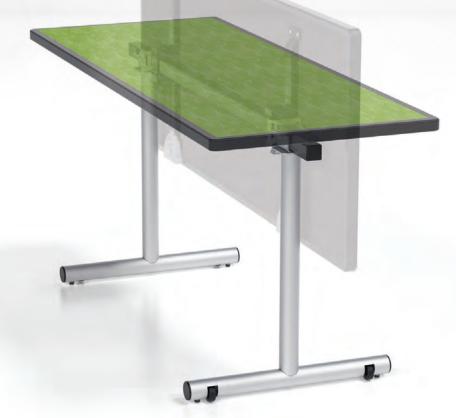

# Lightweight proprietory core

The AERO Go version makes the AERO even more mobile, giving almost anyone the ability to easily move the table. Just lift a table end to activate the casters. When the table is in the down position, the casters automatically lock.

# Quickly and easily set up and take down.

**GREAT FOR ATRAINING,** banquet or learning facility.

**LIGHTWEIGHT AERO TABLES** flip, fold and nest for simple storage.

**TOPS FEATURE A SMARTEDGE** that is not only rugged, but 60% of the material consists of renewable bio-based resources.

The folding and flip top versions feature a frameless lightweight top. The folding version offers a super durable, easy to operate folding mechanism. All while keeping your options for power in tact.