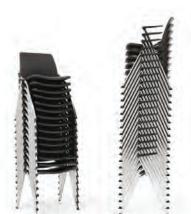

The Filo chair stacks 40 high with a cart and 20 high on the floor. Glides are standard with an optional felt pad for smooth surface applications.

The Kendo chair provides uncompromised design with superior function.

FLEXIBLE DESIGN allows for nesting and stacking.

AVAILABLE IN POLYPROPYLENE SEAT AND BACK or with an upholstered seat, with or without casters and with or without arms.

Kendo stacks up to 20 chairs with or without arms. You can chose from five shell colors. All chairs are available with glides or with casters and flip-up seat or fixed seat. The frame is available in chrome or black, metallic silver and white powder-coat.

Stocks 20 high!