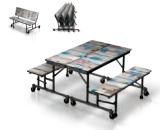

# STORY

Unique, stylish and available in four heights.

**FIRST STORY** is coffee table height 16", second story is standard height at 29", third story is counter height at 36" and fourth story is pub height at 42".

**GLIDES ARE STANDARD** with a caster option available.

**COMPLIMENTS** the RE-LOAD™ charging table.