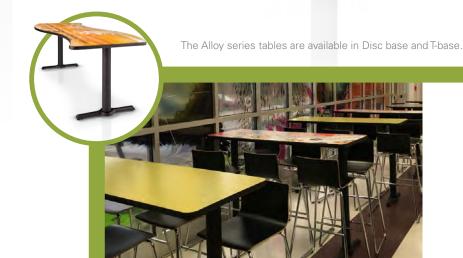

### ALLOY

Tough, affordable yet very cool!

AVAILABLE IN STANDARD HEIGHT AND PUB HEIGHT in a disc base and T-base.

### TOPS FEATURE A SMARTEDGE that

is not only rugged, but 60% of the material consists of renewable biobased resources.