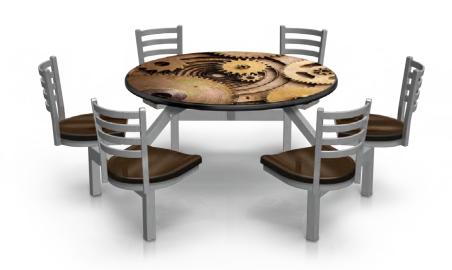

# Custom Logo Laminates

PALMER HAMILTON IS ONE OF THE LARGEST PRODUCERS OF CUSTOM LOGO LAMINATE TABLES and offers customized graphic design on any of our tables, waste and recycling receptacles and cabinets with no minimum quantity requirements. Colorful designs bring your dining space or breakroom to life, enticing students and employees to stay for lunch.

- Customized graphics including school mascot and colors, promote school pride. Graphics enhance the dining environment and are the most popular tables among students. Company logos promote your brand.
- Cost effective with no set-up charge or minimum quantity requirements. Customize any Palmer Hamilton product! Make a few units stand out or fill your space with color!