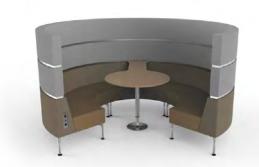

# Hive.

# Create a unique dining environment.

**HIVE MODULAR FURNITURE** is designed to create flexible spaces for dining, collaboration, communication and concentration.

**A VERSATILE SYSTEM TO CONFIGURE** upholstered booth and banquette systems in many ways; legs or no legs, one, two or three screens for privacy.

**DESIGN, LAYOUT AND UPHOLSTERY** options to flow with your space.