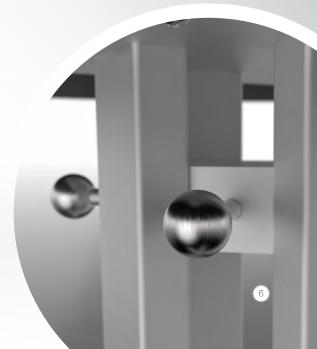

**COMPLIMENTS** the Story table.

nomad

• Untethered Power • 4 USB ports • Safe and secure lock access for battery compartment

SmartEdge technology

### **SAFE AND SECURE**

Only your facility staff has key lock access to the battery compartment.

The **RE-LOAD** power/recharging unit features one USB port per side (four total). Charge or power any smart phone or tablet. When the battery needs to be exchanged, the glowing blue light becomes a glowing red light signifying it is time to replace the battery with a fresh recharged battery.