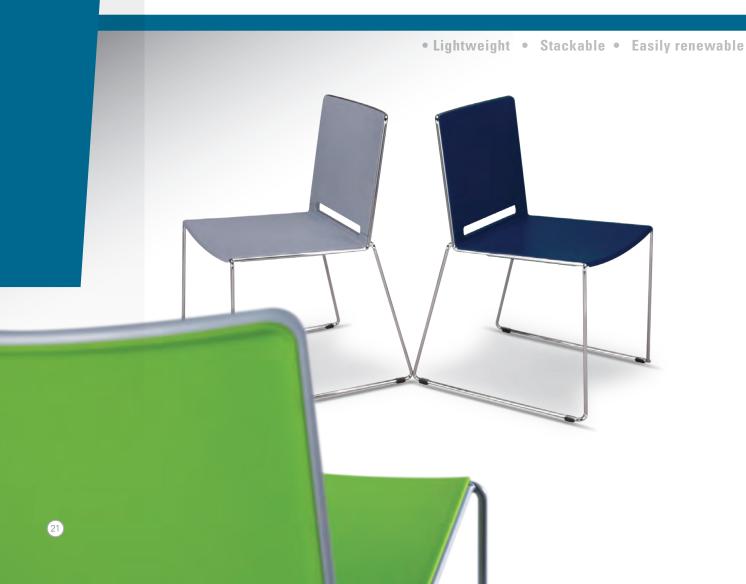

The metal framed chairs offer the convenience of stacking or non-stacking. Options include Standard Height and Pub Height.

Customize your wood back chair as an added design element to your space. Custom etching also available. (Call for quote.)

**ENCOR** metal

Metal framed indoor/ outdoor seating with style and function.

**BUILD YOUR OWN CHAIR** by choosing from 5 frame styles, 11 back styles, 3 seat options and various colors.

STANDARD HEIGHT and pub height available.

**OUTDOOR OPTION AVAILABLE** with exterior paint and fiberglass seats.

Seats and backs change out

Lightweight, stackable and durable to withstand the rigors of high-use environments.

FILO FEATURES A RENEWABLE SEAT AND BACK.