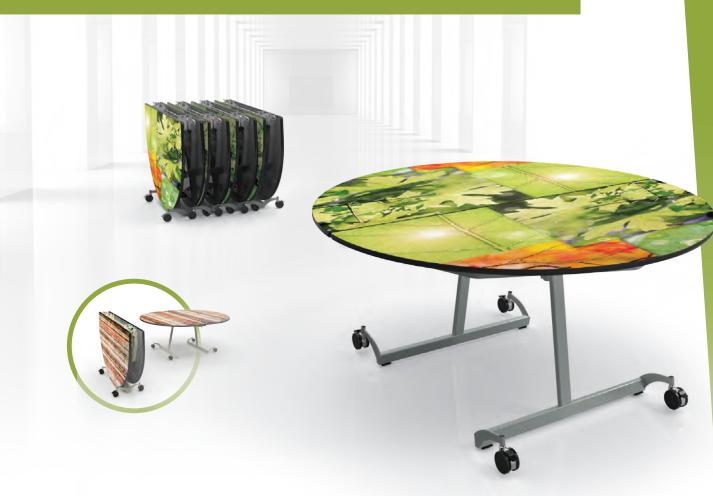

# Custom Logo Laminates

PALMER HAMILTON IS ONE OF THE LARGEST PRODUCERS OF CUSTOM LOGO LAMINATE TABLES and offers customized graphic design on any of our tables, waste and recycling receptacles and cabinets with no minimum quantity requirements. Colorful designs bring your dining space or breakroom to life, enticing students and employees to stay for lunch.

- Customized graphics including school mascot and colors, promote school pride. Graphics enhance the dining environment and are the most popular tables among students. Company logos promote your brand.
- Cost effective with no set-up charge or minimum quantity requirements. Customize any Palmer Hamilton product! Make a few units stand out or fill your space with color!