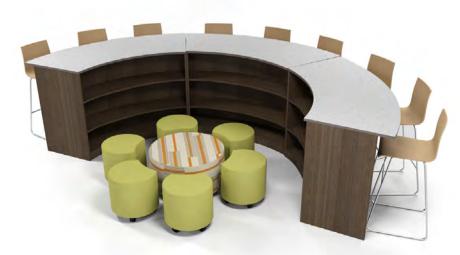

# interactive learning

**COLLABORATIVE FURNITURE** is a great way to

IT CAN BE ARRANGED IN UNLIMITED

configurations allowing for flexibility.

**INTEGRATE POWER OPTIONS** to keep those

tablets and phones powered!

Transforming
Public places to
Productive spaces

allow for group study or tutoring.

Great for collaborative learning!

Hive Lounge facilitates bringing people together.

MEET, WORK and collaborate.

THE MODULAR SYSTEM ALLOWS you to configure, reconfigure and grow as you grow.

MEETING ALL OF YOUR SPACE, staff and visitors requirements.