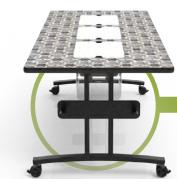

# Mobile USB powered table with no cords!

MOBILE POWER ANYWHERE, ANYTIME for classrooms, common spaces, dining and lounge areas.

**CONFIGURE YOUR SPACE IN MANY WAYS** for active learning and collaboration in large or small groups while powering devices.

**COMPLIMENTS** the Story table.

nomad

• Untethered Power • 4 USB ports • Safe and secure lock access for battery compartment

SmartEdge technology

### **SAFE AND SECURE**

Only your facility staff has key lock access to the battery compartment.

The **RE-LOAD** power/recharging unit features one USB port per side (four total). Charge or power any smart phone or tablet. When the battery needs to be exchanged, the glowing blue light becomes a glowing red light signifying it is time to replace the battery with a fresh recharged battery.