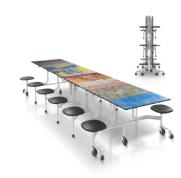

# discovery

**TWO HEIGHTS** The Discovery table is available in 25" and 30" high with casters.

Storage right in the table!

### WHITEBOARD LAMINATE IS STANDARD ON THE

**STORAGETOPS.** Use storage tops for learning/writing activities. Store the tops on the side of the table when not in use.

**COMPLIMENT** the Discovery table with the Story table in your space.

Two Heights!

• Two heights • Caster option • Storage tops store on legs • Tough