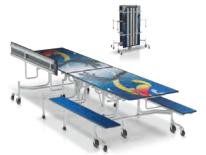

# Mobile USB powered table with no cords!

MOBILE POWER ANYWHERE, ANYTIME for classrooms, common spaces, dining and lounge areas.

**CONFIGURE YOUR SPACE IN MANY WAYS** for active learning and collaboration in large or small groups while powering devices.

**COMPLIMENTS** the Story table.

nomad

• Untethered Power • 4 USB ports • Safe and secure lock access for battery compartment

SmartEdge technology

### **SAFE AND SECURE**

Only your facility staff has key lock access to the battery compartment.

The **RE-LOAD** power/recharging unit features one USB port per side (four total). Charge or power any smart phone or tablet. When the battery needs to be exchanged, the glowing blue light becomes a glowing red light signifying it is time to replace the battery with a fresh recharged battery.