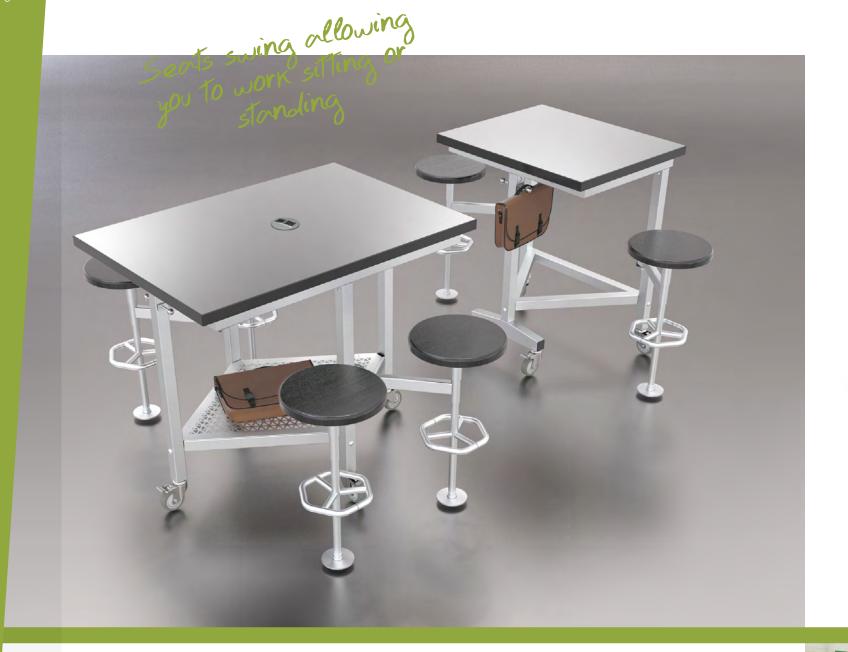

# Mobile USB powered table with no cords!

MOBILE POWER ANYWHERE, ANYTIME for classrooms, common spaces, dining and lounge areas.

**CONFIGURE YOUR SPACE IN MANY WAYS** for active learning and collaboration in large or small groups while powering devices.

**COMPLIMENTS** the Story table.

nomad

• Untethered Power • 4 USB ports • Safe and secure lock access for battery compartment

SmartEdge technology

### **BACKPACK HOOKS**

Stylish backpack hooks are standard for all pub-height **RE-LOAD** tables.

### **SAFE AND SECURE**

Only your facility staff has key lock access to the battery compartment.

The **RE-LOAD** power/recharging unit features one USB port per side (four total). Charge or power any smart phone or tablet. When the battery needs to be exchanged, the glowing blue light becomes a glowing red light signifying it is time to replace the battery with a fresh recharged battery.