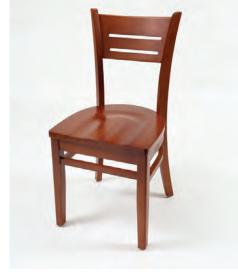

**ENCOR** metal

Metal framed indoor/ outdoor seating with style and function.

**BUILD YOUR OWN CHAIR** by choosing from 5 frame styles, 11 back styles, 3 seat options and various colors.

STANDARD HEIGHT and pub height available.

**OUTDOOR OPTION AVAILABLE** with exterior paint and fiberglass seats.

Seats and backs change out

Lightweight, stackable and durable to withstand the rigors of high-use environments.

FILO FEATURES A RENEWABLE SEAT AND BACK.