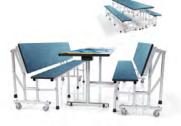

# Mobile, nestable, flip top.

ENGINEERED FOR STABILITY, even at 42" high.

**OPERATES WITH EASE,** the top glides down slowly and safely.

**STANDARD HEIGHT AND PUB HEIGHT** options

• Large mobile tables that fold • Nestable • Lightweight • Flip top version