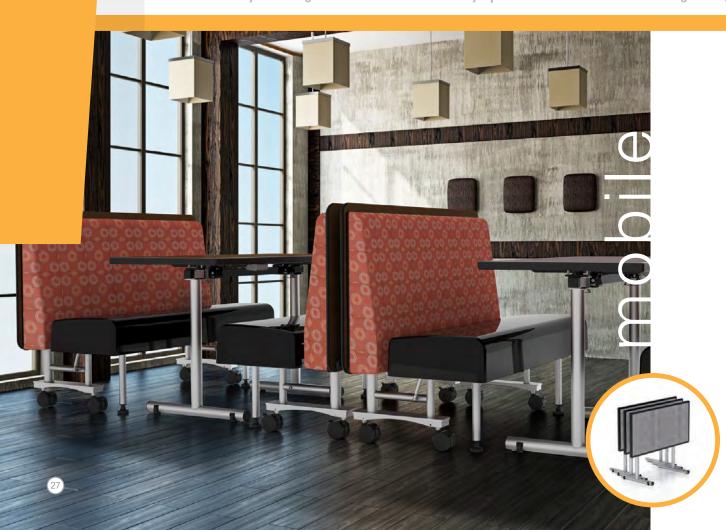

# Hive.

# Create a unique dining environment.

**HIVE MODULAR FURNITURE** is designed to create flexible spaces for dining, collaboration, communication and concentration.

**A VERSATILE SYSTEM TO CONFIGURE** upholstered booth and banquette systems in many ways; legs or no legs, one, two or three screens for privacy.

**DESIGN, LAYOUT AND UPHOLSTERY** options to flow with your space.