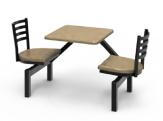

# Mobile and fixed booths for flexible dining spaces.

### THE NEED FOR DINING SPACES TO SERVE MULTIPLE

**ROLES** requires dining furniture to be more mobile, flexible, easy to reconfigure and storeable.

**THE CHARIOT® GO BENCH** features a seat that folds up, and built in casters allow the whole bench to be wheeled away for easy reconfiguration or storage.

**AVAILABLE IN FIBERGLASS OR UPHOLSTERED** seat and back, or a combination of both.

**THE AERO GO TABLE** completes a booth set. The Aero Go Table features built-in casters, that when stationary is rigid and does not move. The casters are activated by picking up the end of the table allowing it to be easily moved.