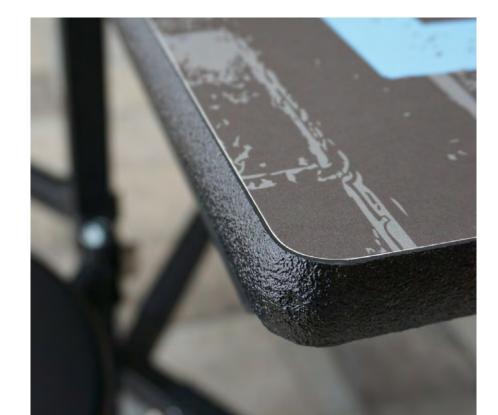

# EdgeGuard™

EDGEGUARD IS A SPRAYED ON POLYUREA EDGE treatment that provides superior resistance to moisture, eliminates unsanitary food traps, and is extremely tamper resistant. Edges stay sealed, preventing peeling and chipping. Durable for many years of use.