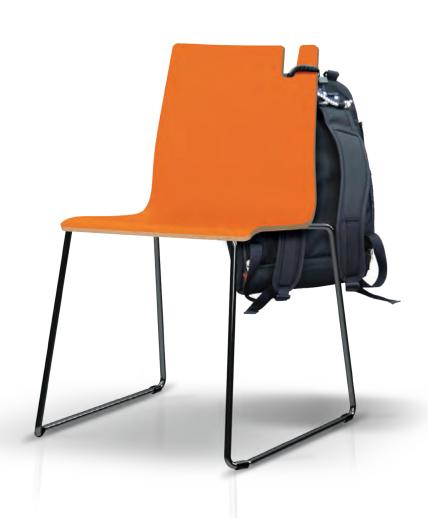

### **BACKPACK HOOKS**

Stylish backpack hooks are standard for all pub-height **RE-LOAD** tables.