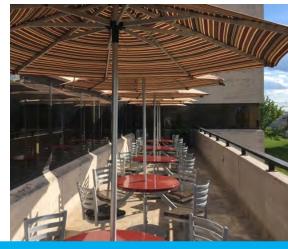

# indoor/outdoor

# TIKi

# Outdoor dining chair/table with style and function.

**THETIKI CHAIRS FEATURE** an aluminum frame with "Dura Wood" composite seat and back slats.

**BOTH ARM AND ARMLESS** chairs and stools stack for easy storage.

**COMPOSITE SEATS AND BACKS** are available in grey/ teak, black, teak and espresso and are designed to withstand the harshest of conditions.

Chairs are stackable

**TIKI OUTDOOR DINING TABLE** with style that is tough, yet lightweight.

# Covey

# Expand your dining space outdoors.

**EXPAND YOUR DINING SPACE OUTDOORS** with tops and frames that are extremely durable, stain and UV resistant for long lasting color and durability.

GREAT FOR INDOOR USE in food courts with laminate table tops. Customize your

**AVAILABLE IN STANDARD AND PUB HEIGHT** in various seating arrangements.

**TOP OPTIONS** available in laminate, fiberglass, Corian® and composite.