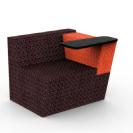

# ENCORE wood

**ENCOR** wood

Wood framed indoor seating with style and function.

BUILD YOUR OWN CHAIR by choosing your frame style, back style, seat option and colors.

STANDARD HEIGHT AND PUB HEIGHT available.