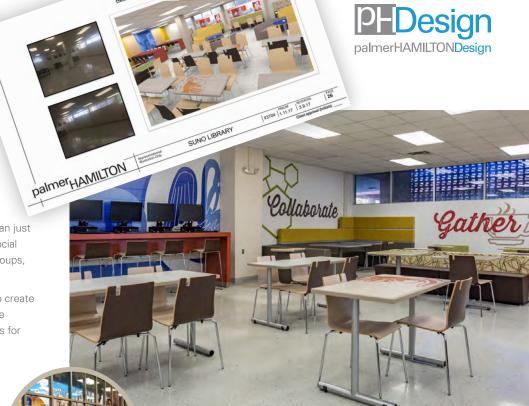

Alabaster High School

Library/
Collaboration
Spaces

**LIBRARIES/MEDIA CENTERS** are more than just a place to read or check out books. It is a social gathering place for teens, tutoring, study groups, meetings and activities for children.

The PH Design team can plan your space to create a fun and exciting environment and still have flexible furniture to accommodate the needs for various functions.

Makerspace

CREATE, COLLABORATE AND DISCOVER IN THE MAKERSPACE. Intergrate furniture and technology for hands-on learning activities. Easily reconfigure your space to fit your function.