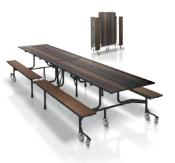

# Mobile, nestable, flip top.

ENGINEERED FOR STABILITY, even at 42" high.

**OPERATES WITH EASE,** the top glides down slowly and safely.

**STANDARD HEIGHT AND PUB HEIGHT** options

• Large mobile tables that fold • Nestable • Lightweight • Flip top version