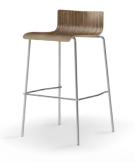

# **Timber Ridge** IIMBER RIDGE Durable, longlasting wood seating. **THE WINDSOR SERIES** is suitable for public areas that require durable, long lasting seating. THE WINDSOR CHAIR is available with or without arms, as a bench version and also available in a **THE VENICE SERIES** is a folding chair with a high **THE YUKON SERIES** is a wood dining chair that stacks with or without arms. MANY ADDITIONAL styles to choose from. • Stools Chairs • Benches Yukon Series