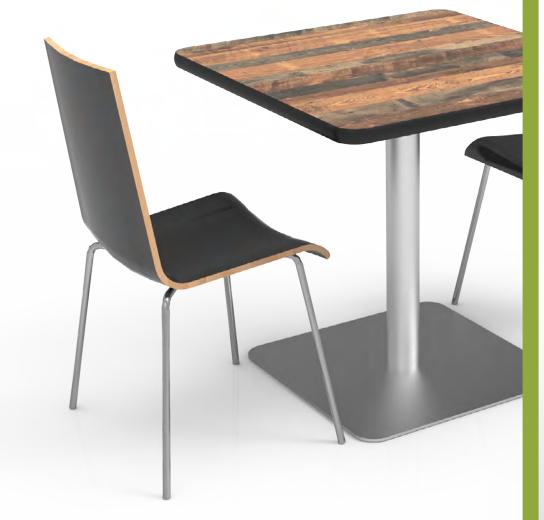

# palmer

A strong base with modern style.

A SIMPLE AND DURABLE DESIGN offering tabletop shapes with coordinating base shapes.

**GREAT FOR USE IN ANY INDOOR ENVIRONMENT** 

where you need a strong base with modern style.