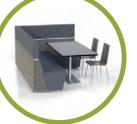

# Mobile and fixed booths for flexible dining spaces.

### THE NEED FOR DINING SPACES TO SERVE MULTIPLE

**ROLES** requires dining furniture to be more mobile, flexible, easy to reconfigure and storeable.

**THE CHARIOT® GO BENCH** features a seat that folds up, and built in casters allow the whole bench to be wheeled away for easy reconfiguration or storage.

**AVAILABLE IN FIBERGLASS OR UPHOLSTERED** seat and back, or a combination of both.

**THE AERO GO TABLE** completes a booth set. The Aero Go Table features built-in casters, that when stationary is rigid and does not move. The casters are activated by picking up the end of the table allowing it to be easily moved.

U.S. PAT. NO. 9,370,265 B2 - Foldable Mobile Restaurant Booth Mobile and nestable!

• Easily reconfigured • Lift assist for easy open and fold • Nestable • Lightweight

The contemporary styled Chariot Fixed Booth system features, a heavy-duty frame built to withstand the rigors of heavy use and a clean out gap between the seat and back for easy cleaning and maintenance. The Chariot Fixed version features an optional custom insert side panel.

• Easy to clean surfaces • Heavy-duty frame • Constructed of molded polystone fiberglass or fabric

• Unique styles and shapes • Build to adapt to your environment