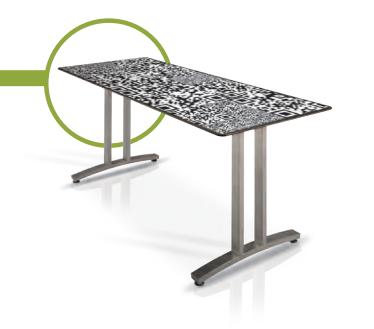

# Custom Logo Laminates

PALMER HAMILTON IS ONE OF THE LARGEST PRODUCERS OF CUSTOM LOGO LAMINATE TABLES and offers customized graphic design on any of our tables, waste and recycling receptacles and cabinets with no minimum quantity requirements. Colorful designs bring your dining space or breakroom to life, enticing students and employees to stay for lunch.

- Customized graphics including school mascot and colors, promote school pride. Graphics enhance the dining environment and are the most popular tables among students. Company logos promote your brand.
- Cost effective with no set-up charge or minimum quantity requirements. Customize any Palmer Hamilton product! Make a few units stand out or fill your space with color!