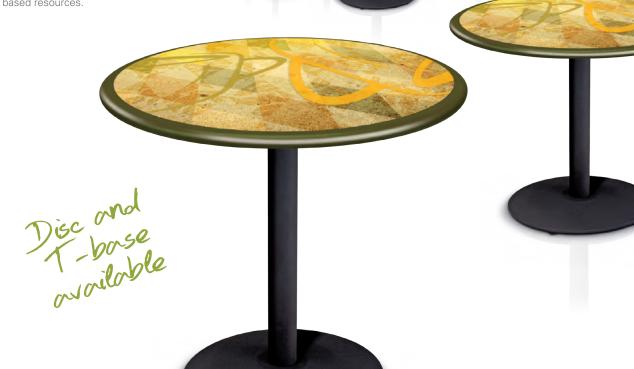

# palmer

A strong base with modern style.

A SIMPLE AND DURABLE DESIGN offering tabletop shapes with coordinating base shapes.

**GREAT FOR USE IN ANY INDOOR ENVIRONMENT** 

where you need a strong base with modern style.