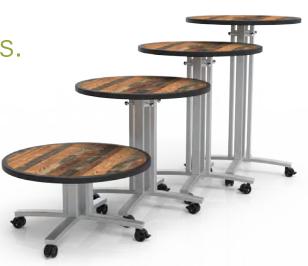

# discovery

**TWO HEIGHTS** The Discovery table is available in 25" and 30" high with casters.

Storage right in the table!

### WHITEBOARD LAMINATE IS STANDARD ON THE

**STORAGETOPS.** Use storage tops for learning/writing activities. Store the tops on the side of the table when not in use.

**COMPLIMENT** the Discovery table with the Story table in your space.

Two Heights!

• Two heights • Caster option • Storage tops store on legs • Tough