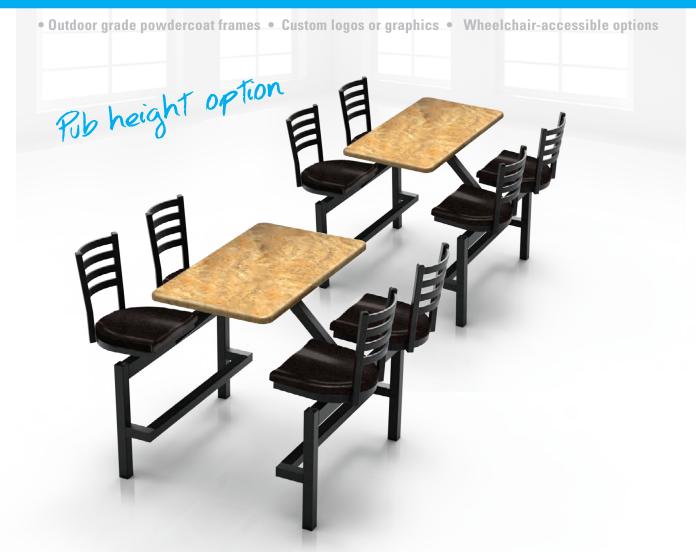

• Coffee Table, Standard, Counter and Pub heights • Caster option • Tough

# STORY

Unique, stylish and available in four heights.

**FIRST STORY** is coffee table height 16", second story is standard height at 29", third story is counter height at 36" and fourth story is pub height at 42".

**GLIDES ARE STANDARD** with a caster option available.

**COMPLIMENTS** the RE-LOAD™ charging table.