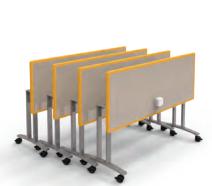

# Quickly and easily set up and take down.

**GREAT FOR ATRAINING,** banquet or learning facility.

**LIGHTWEIGHT AERO TABLES** flip, fold and nest for simple storage.

**TOPS FEATURE A SMARTEDGE** that is not only rugged, but 60% of the material consists of renewable bio-based resources.

The folding and flip top versions feature a frameless lightweight top. The folding version offers a super durable, easy to operate folding mechanism. All while keeping your options for power in tact.