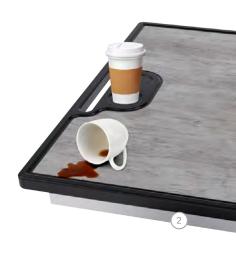

# Edges story sealed, preventing peeling, and chipping.

# EdgeGuard™

EDGEGUARD IS A SPRAYED ON POLYUREA EDGE treatment that provides superior resistance to moisture, eliminates unsanitary food traps, and is extremely tamper resistant. Edges stay sealed, preventing peeling and chipping. Durable for many years of use.