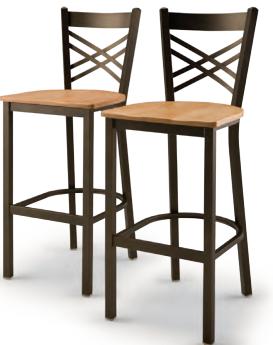

**ENCOR** metal

Metal framed indoor/ outdoor seating with style and function.

**BUILD YOUR OWN CHAIR** by choosing from 5 frame styles, 11 back styles, 3 seat options and various colors.

STANDARD HEIGHT and pub height available.

**OUTDOOR OPTION AVAILABLE** with exterior paint and fiberglass seats.

Seats and backs change out

Lightweight, stackable and durable to withstand the rigors of high-use environments.

FILO FEATURES A RENEWABLE SEAT AND BACK.