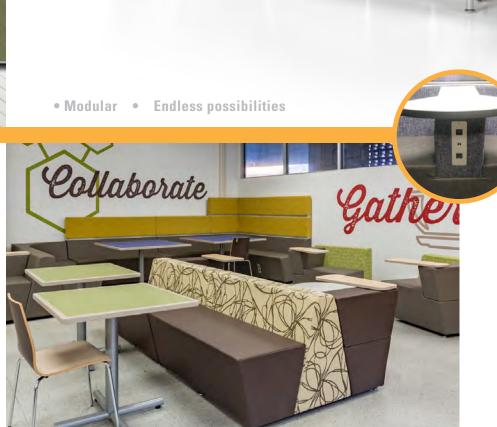

# Hive.

# Create a unique dining environment.

**HIVE MODULAR FURNITURE** is designed to create flexible spaces for dining, collaboration, communication and concentration.

**A VERSATILE SYSTEM TO CONFIGURE** upholstered booth and banquette systems in many ways; legs or no legs, one, two or three screens for privacy.

# interactive learning

**COLLABORATIVE FURNITURE** is a great way to

IT CAN BE ARRANGED IN UNLIMITED

configurations allowing for flexibility.

**INTEGRATE POWER OPTIONS** to keep those

tablets and phones powered!

Transforming
Public places to
Productive spaces

allow for group study or tutoring.

Great for collaborative learning!

Hive Lounge facilitates bringing people together.

MEET, WORK and collaborate.

THE MODULAR SYSTEM ALLOWS you to configure, reconfigure and grow as you grow.