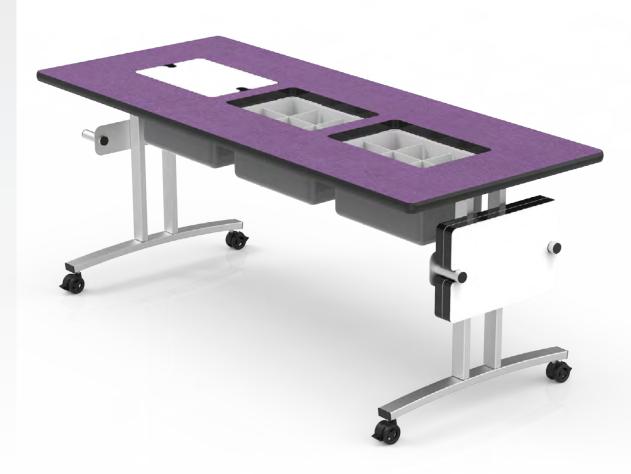

# RELOAD" RELOAD"

# Mobile USB powered table with no cords!

MOBILE POWER ANYWHERE, ANYTIME for classrooms, common spaces, dining and lounge areas.

**CONFIGURE YOUR SPACE IN MANY WAYS** for active learning and collaboration in large or small groups while powering devices.

**COMPLIMENTS** the Story table.

nomad

• Untethered Power • 4 USB ports • Safe and secure lock access for battery compartment

SmartEdge technology

### **SAFE AND SECURE**

Only your facility staff has key lock access to the battery compartment.

The **RE-LOAD** power/recharging unit features one USB port per side (four total). Charge or power any smart phone or tablet. When the battery needs to be exchanged, the glowing blue light becomes a glowing red light signifying it is time to replace the battery with a fresh recharged battery.