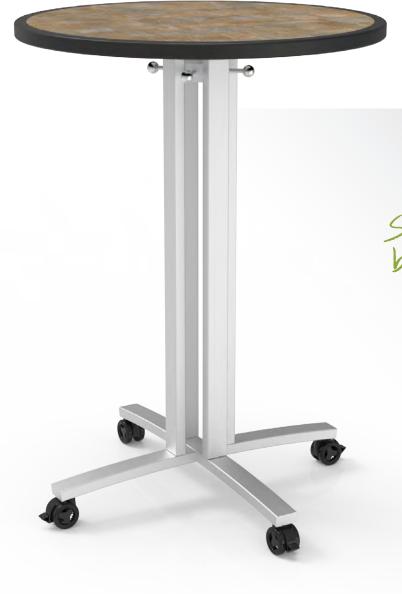

# RELOAD" RELOAD"

# Mobile USB powered table with no cords!

MOBILE POWER ANYWHERE, ANYTIME for classrooms, common spaces, dining and lounge areas.

**CONFIGURE YOUR SPACE IN MANY WAYS** for active learning and collaboration in large or small groups while powering devices.

**COMPLIMENTS** the Story table.

nomad

• Untethered Power • 4 USB ports • Safe and secure lock access for battery compartment

SmartEdge technology