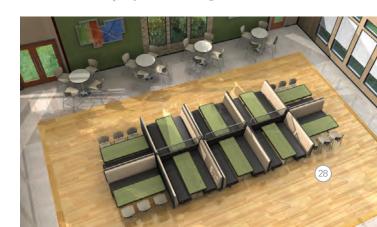

# Hive.

# Create a unique dining environment.

**HIVE MODULAR FURNITURE** is designed to create flexible spaces for dining, collaboration, communication and concentration.

**A VERSATILE SYSTEM TO CONFIGURE** upholstered booth and banquette systems in many ways; legs or no legs, one, two or three screens for privacy.

**DESIGN, LAYOUT AND UPHOLSTERY** options to flow with your space.