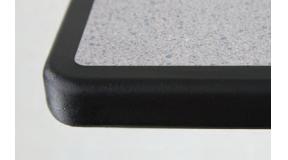

# SMARTedge

SMARTEDGE IS A "GORILLA TOUGH" URETHANE EDGE that is not only rugged but 65% of the material consists of renewable biobased resource. SMARTedge is a design favorite for its contemporary styling and its ergonomic comfort:

- SMARTedge has antimicrobial additives which include antibacterial and antifungal properties to ward off possible infectious germs.
- The SMARTedge urethane creates a liquid tight seal to the laminate and substrate.
- Custom color matching available to match your specific need.
- UV stabilizers in material for protecting against color fade and break-down.
- Custom colors are available with a minimal custom color charge.
- Edges are available in Knife, Waterfall, Eased and Bullnose profiles.