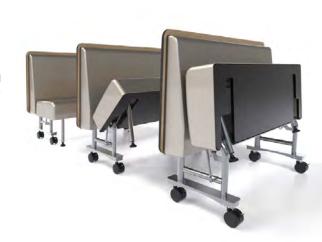

# Mobile, nestable, flip top.

ENGINEERED FOR STABILITY, even at 42" high.

**OPERATES WITH EASE,** the top glides down slowly and safely.

**STANDARD HEIGHT AND PUB HEIGHT** options

• Large mobile tables that fold • Nestable • Lightweight • Flip top version

### Trex

Very large tables that fold, move and can be stored easily and effortlessly.

**TABLE SIZES RANGE** from 48" and 60" rounds to 144" long x 36" wide ovals and rectangles.

WHEN THE TABLE IS DEPLOYED, it rests on leg pads, and when folded, rests on heavy-duty wheel casters for easy transport.