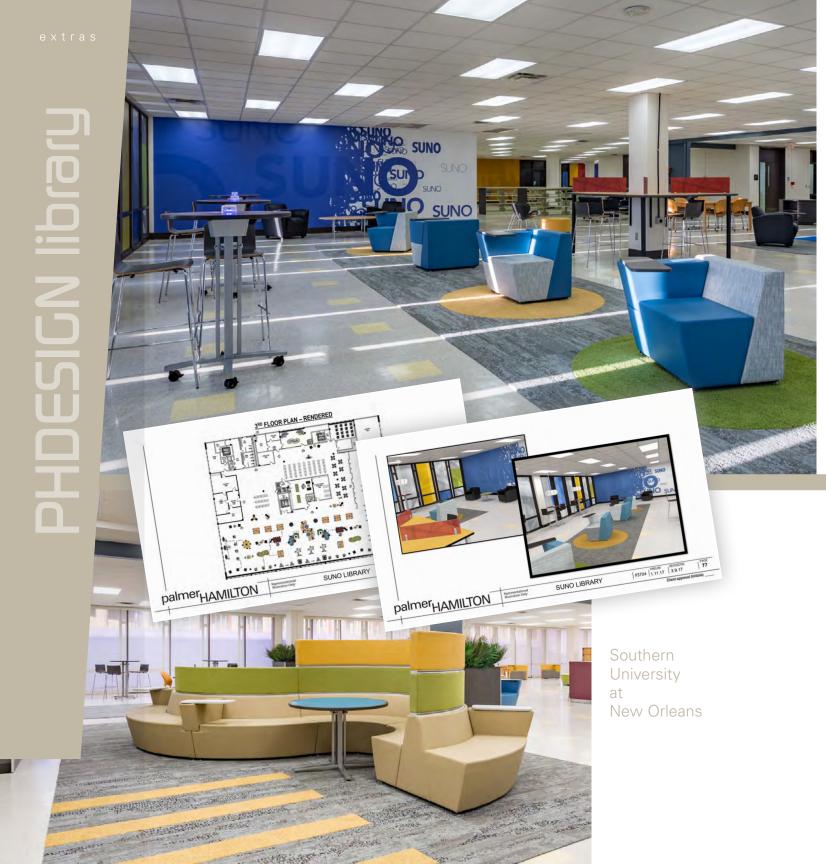

Alabaster High School

Library/
Collaboration
Spaces

**LIBRARIES/MEDIA CENTERS** are more than just a place to read or check out books. It is a social gathering place for teens, tutoring, study groups, meetings and activities for children.

The PH Design team can plan your space to create a fun and exciting environment and still have flexible furniture to accommodate the needs for various functions.

Makerspace

CREATE, COLLABORATE AND DISCOVER IN THE MAKERSPACE. Intergrate furniture and technology for hands-on learning activities. Easily reconfigure your space to fit your function.