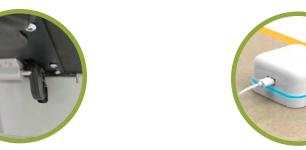

### **SAFE AND SECURE**

Only your facility staff has key lock access to the battery compartment.

The **RE-LOAD** power/recharging unit features one USB port per side (four total). Charge or power any smart phone or tablet. When the battery needs to be exchanged, the glowing blue light becomes a glowing red light signifying it is time to replace the battery with a fresh recharged battery.