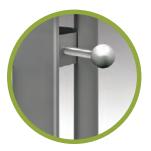

### **SAFE AND SECURE**

Only your facility staff has key lock access to the battery compartment.

The **RE-LOAD** power/recharging unit features one USB port per side (four total). Charge or power any smart phone or tablet. When the battery needs to be exchanged, the glowing blue light becomes a glowing red light signifying it is time to replace the battery with a fresh recharged battery.