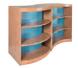

# discovery

**TWO HEIGHTS** The Discovery table is available in 25" and 30" high with casters.

Storage right in the table!

### WHITEBOARD LAMINATE IS STANDARD ON THE

**STORAGETOPS.** Use storage tops for learning/writing activities. Store the tops on the side of the table when not in use.

**COMPLIMENT** the Discovery table with the Story table in your space.

Two Heights!

• Two heights • Caster option • Storage tops store on legs • Tough