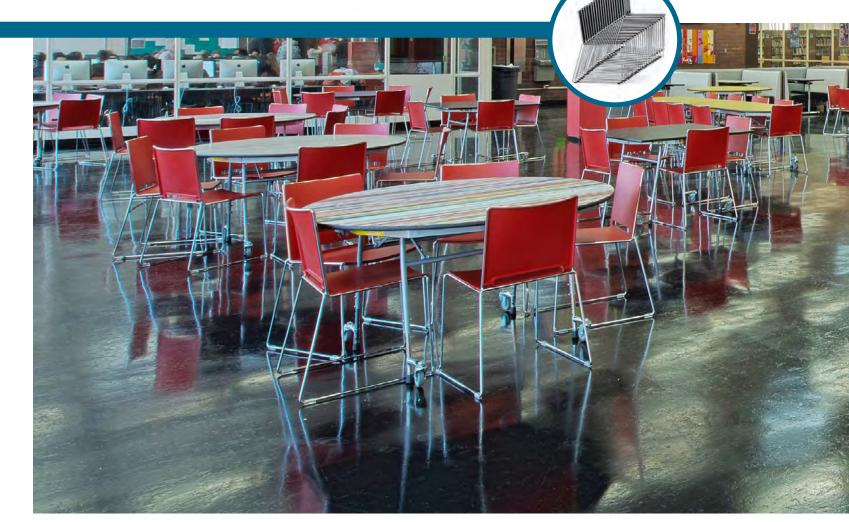

FLEXIBLE DESIGN allows for nesting and stacking.

AVAILABLE IN POLYPROPYLENE SEAT AND BACK or with an upholstered seat, with or without casters and with or without arms.

Kendo stacks up to 20 chairs with or without arms. You can chose from five shell colors. All chairs are available with glides or with casters and flip-up seat or fixed seat. The frame is available in chrome or black, metallic silver and white powder-coat.

Stocks 20 high!