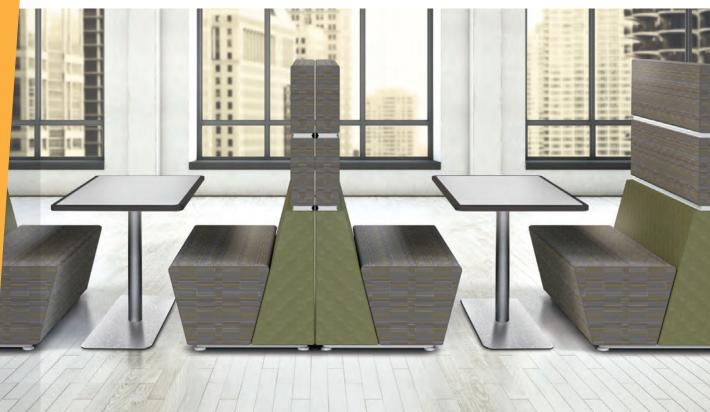

# Hive.

# Create a unique dining environment.

**HIVE MODULAR FURNITURE** is designed to create flexible spaces for dining, collaboration, communication and concentration.

**A VERSATILE SYSTEM TO CONFIGURE** upholstered booth and banquette systems in many ways; legs or no legs, one, two or three screens for privacy.

**DESIGN, LAYOUT AND UPHOLSTERY** options to flow with your space.