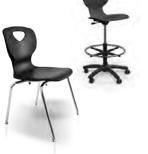

# Euro-style quality wood dining chairs.

### **CRAFTED WITH STEAM BENT**

**PLYWOOD**, each chair is designed to provide superior ergonomic comfort with waterfall seat edges.

### **CHOOSE FROM EITHER DURABLE**

**LAMINATE** or the elegance of a stained wood finish.

nomac by palmerHAMILTON

The **encore** chair cart allows for easy transport and storage of up to four chairs per cart.

The metal framed chairs offer the convenience of stacking or non-stacking. Options include Standard Height and Pub Height.

Customize your wood back chair as an added design element to your space. Custom etching also available. (Call for quote.)

**ENCOR** metal

Metal framed indoor/ outdoor seating with style and function.

**BUILD YOUR OWN CHAIR** by choosing from 5 frame styles, 11 back styles, 3 seat options and various colors.

STANDARD HEIGHT and pub height available.

# ENCORE wood

**ENCOR** wood

Wood framed indoor seating with style and function.

BUILD YOUR OWN CHAIR by choosing your frame style, back style, seat option and colors.

STANDARD HEIGHT AND PUB HEIGHT available.