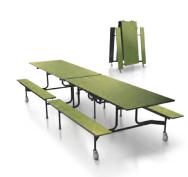

# Mobile and fixed booths for flexible dining spaces.

### THE NEED FOR DINING SPACES TO SERVE MULTIPLE

**ROLES** requires dining furniture to be more mobile, flexible, easy to reconfigure and storeable.

**THE CHARIOT® GO BENCH** features a seat that folds up, and built in casters allow the whole bench to be wheeled away for easy reconfiguration or storage.

**AVAILABLE IN FIBERGLASS OR UPHOLSTERED** seat and back, or a combination of both.

**THE AERO GO TABLE** completes a booth set. The Aero Go Table features built-in casters, that when stationary is rigid and does not move. The casters are activated by picking up the end of the table allowing it to be easily moved.

U.S. PAT. NO. 9,370,265 B2 - Foldable Mobile Restaurant Booth Mobile and nestable!

• Easily reconfigured • Lift assist for easy open and fold • Nestable • Lightweight

The contemporary styled Chariot Fixed Booth system features, a heavy-duty frame built to withstand the rigors of heavy use and a clean out gap between the seat and back for easy cleaning and maintenance. The Chariot Fixed version features an optional custom insert side panel.