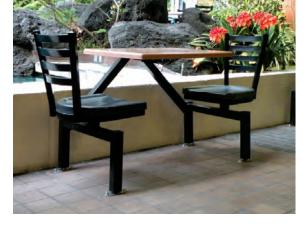

# Outdoor dining chair/table with style and function.

**THETIKI CHAIRS FEATURE** an aluminum frame with "Dura Wood" composite seat and back slats.

**BOTH ARM AND ARMLESS** chairs and stools stack for easy storage.

**COMPOSITE SEATS AND BACKS** are available in grey/ teak, black, teak and espresso and are designed to withstand the harshest of conditions.

Chairs are stackable

**TIKI OUTDOOR DINING TABLE** with style that is tough, yet lightweight.

### **FEATURING AN ALUMINUM FRAME**

with "Dura Wood" composite top slats.