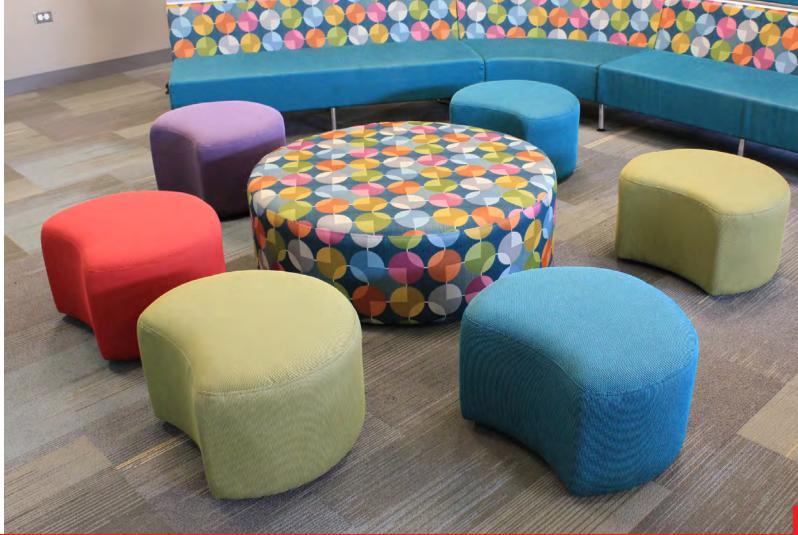

# Flexible, fun, mobile seating.

**THE DAISY MOBILE "SHUTTLES"** feature easy mobility and flexibility with standard casters.

AN OPTIONAL ATTACHED HANDLE allows for even

**YOU CAN CHOOSE FROM** a center fixed or mobile center ottoman or a powered table.

Combine with Hive to make a unique space!