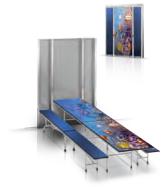

# Mobile and fixed booths for flexible dining spaces.

### THE NEED FOR DINING SPACES TO SERVE MULTIPLE

**ROLES** requires dining furniture to be more mobile, flexible, easy to reconfigure and storeable.

**THE CHARIOT® GO BENCH** features a seat that folds up, and built in casters allow the whole bench to be wheeled away for easy reconfiguration or storage.

**AVAILABLE IN FIBERGLASS OR UPHOLSTERED** seat and back, or a combination of both.

**THE AERO GO TABLE** completes a booth set. The Aero Go Table features built-in casters, that when stationary is rigid and does not move. The casters are activated by picking up the end of the table allowing it to be easily moved.

U.S. PAT. NO. 9,370,265 B2 - Foldable Mobile Restaurant Booth Mobile and nestable!

• Easily reconfigured • Lift assist for easy open and fold • Nestable • Lightweight

The contemporary styled Chariot Fixed Booth system features, a heavy-duty frame built to withstand the rigors of heavy use and a clean out gap between the seat and back for easy cleaning and maintenance. The Chariot Fixed version features an optional custom insert side panel.