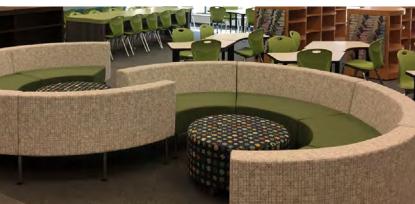

# Hive.

# Create a unique dining environment.

**HIVE MODULAR FURNITURE** is designed to create flexible spaces for dining, collaboration, communication and concentration.

**A VERSATILE SYSTEM TO CONFIGURE** upholstered booth and banquette systems in many ways; legs or no legs, one, two or three screens for privacy.

**DESIGN, LAYOUT AND UPHOLSTERY** options to flow with your space.

# interactive learning

**COLLABORATIVE FURNITURE** is a great way to

IT CAN BE ARRANGED IN UNLIMITED

configurations allowing for flexibility.

**INTEGRATE POWER OPTIONS** to keep those

tablets and phones powered!

Transforming
Public places to
Productive spaces

allow for group study or tutoring.

Great for collaborative learning!

Hive Lounge facilitates bringing people together.

MEET, WORK and collaborate.

THE MODULAR SYSTEM ALLOWS you to configure, reconfigure and grow as you grow.