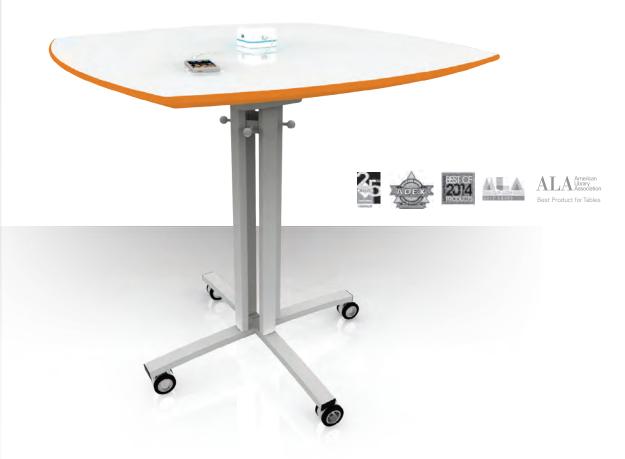

# Mobile USB powered table with no cords!

MOBILE POWER ANYWHERE, ANYTIME for classrooms, common spaces, dining and lounge areas.

**CONFIGURE YOUR SPACE IN MANY WAYS** for active learning and collaboration in large or small groups while powering devices.

**COMPLIMENTS** the Story table.

nomad

• Untethered Power • 4 USB ports • Safe and secure lock access for battery compartment

SmartEdge technology

### **SAFE AND SECURE**

Only your facility staff has key lock access to the battery compartment.

The **RE-LOAD** power/recharging unit features one USB port per side (four total). Charge or power any smart phone or tablet. When the battery needs to be exchanged, the glowing blue light becomes a glowing red light signifying it is time to replace the battery with a fresh recharged battery.