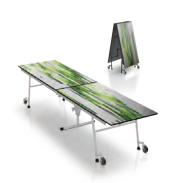

# Mobile USB powered table with no cords!

MOBILE POWER ANYWHERE, ANYTIME for classrooms, common spaces, dining and lounge areas.

**CONFIGURE YOUR SPACE IN MANY WAYS** for active learning and collaboration in large or small groups while powering devices.

**COMPLIMENTS** the Story table.

nomad

• Untethered Power • 4 USB ports • Safe and secure lock access for battery compartment

SmartEdge technology

### **SAFE AND SECURE**

Only your facility staff has key lock access to the battery compartment.

The **RE-LOAD** power/recharging unit features one USB port per side (four total). Charge or power any smart phone or tablet. When the battery needs to be exchanged, the glowing blue light becomes a glowing red light signifying it is time to replace the battery with a fresh recharged battery.