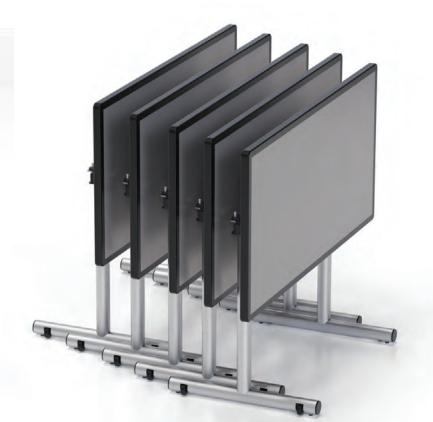

# Quickly and easily set up and take down.

**GREAT FOR ATRAINING,** banquet or learning facility.

**LIGHTWEIGHT AERO TABLES** flip, fold and nest for simple storage.

**TOPS FEATURE A SMARTEDGE** that is not only rugged, but 60% of the material consists of renewable bio-based resources.

The folding and flip top versions feature a frameless lightweight top. The folding version offers a super durable, easy to operate folding mechanism. All while keeping your options for power in tact.

# Mobile, nestable, flip top.

ENGINEERED FOR STABILITY, even at 42" high.

**OPERATES WITH EASE,** the top glides down slowly and safely.

**STANDARD HEIGHT AND PUB HEIGHT** options

• Large mobile tables that fold • Nestable • Lightweight • Flip top version