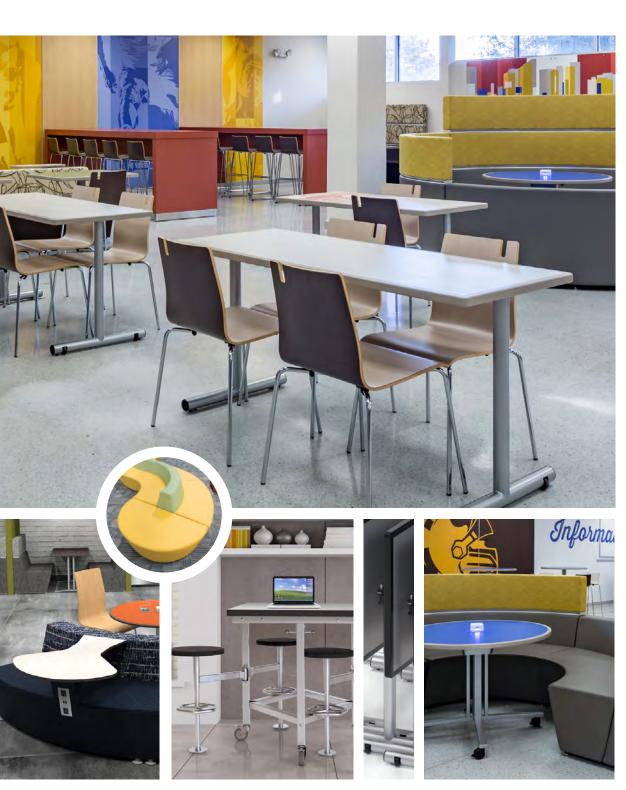

# Sit or stand, learn, make, collaborate, move!

 $\textbf{STYLE AND FUNCTIONALITY} \text{ is reflected in the Rally}^{\texttt{TM}} \text{ table}.$ This table features various top styles; laminate, butcher block, no-drip top and epoxy resin to fit your function.

MOVE AS NEEDED TO RECONFIGURE your space or connect tables too!