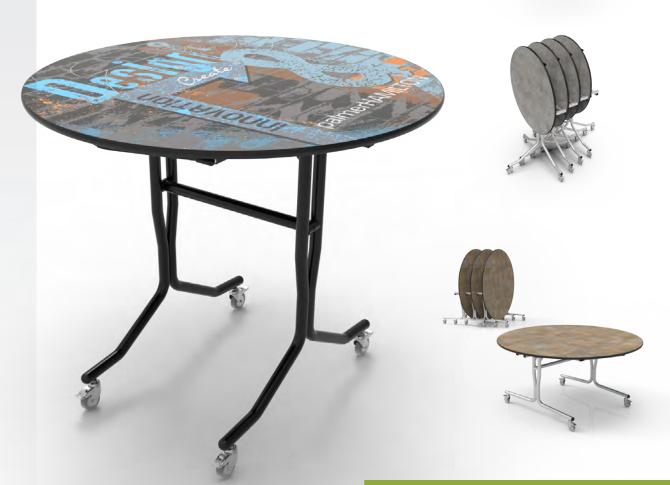

# Mobile, nestable, flip top.

ENGINEERED FOR STABILITY, even at 42" high.

**OPERATES WITH EASE,** the top glides down slowly and safely.

**STANDARD HEIGHT AND PUB HEIGHT** options

• Large mobile tables that fold • Nestable • Lightweight • Flip top version

### Trex

Very large tables that fold, move and can be stored easily and effortlessly.

**TABLE SIZES RANGE** from 48" and 60" rounds to 144" long x 36" wide ovals and rectangles.

WHEN THE TABLE IS DEPLOYED, it rests on leg pads, and when folded, rests on heavy-duty wheel casters for easy transport.