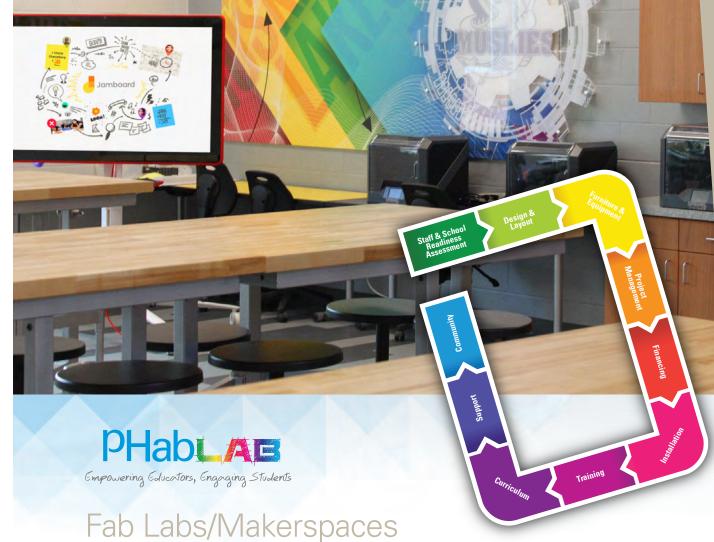

A FAB LAB OR MAKERSPACE IS A PLACE FOR INNOVATION, INVENTION, COLLABORATION AND LEARNING using a variety of technical tools and materials through digital fabrication. Students learn to be creative and turn an idea into a reality and use in the real world. Whether called Fab Labs, STEAM Labs, Hackerspaces, or Makerspaces, these "Project-Based Learning" labs are popping up in educational institutions all around the globe. A Fab Lab is not just for tech courses; all STEAM classes use the spaces to enhance their curriculum. To learn more please visit us at PHab-LAB.com

training • curriculum • support • community