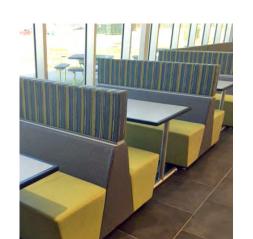

# Mobile and fixed booths for flexible dining spaces.

### THE NEED FOR DINING SPACES TO SERVE MULTIPLE

**ROLES** requires dining furniture to be more mobile, flexible, easy to reconfigure and storeable.

**THE CHARIOT® GO BENCH** features a seat that folds up, and built in casters allow the whole bench to be wheeled away for easy reconfiguration or storage.

U.S. PAT. NO. 9,370,265 B2 - Foldable Mobile Restaurant Booth Mobile and nestable!

• Easily reconfigured • Lift assist for easy open and fold • Nestable • Lightweight

The contemporary styled Chariot Fixed Booth system features, a heavy-duty frame built to withstand the rigors of heavy use and a clean out gap between the seat and back for easy cleaning and maintenance. The Chariot Fixed version features an optional custom insert side panel.