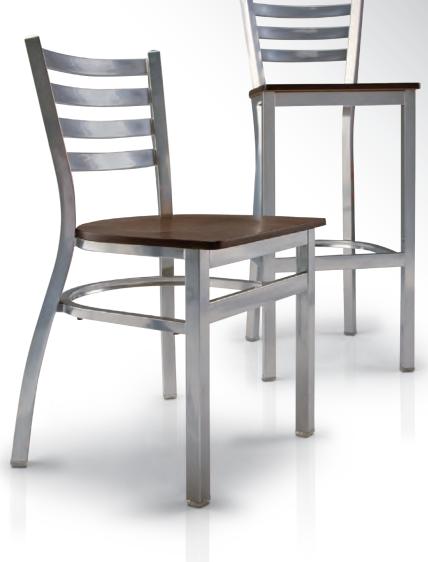

# Euro-style quality wood dining chairs.

### **CRAFTED WITH STEAM BENT**

**PLYWOOD**, each chair is designed to provide superior ergonomic comfort with waterfall seat edges.

### **CHOOSE FROM EITHER DURABLE**

**LAMINATE** or the elegance of a stained wood finish.

nomac by palmerHAMILTON

The **encore** chair cart allows for easy transport and storage of up to four chairs per cart.