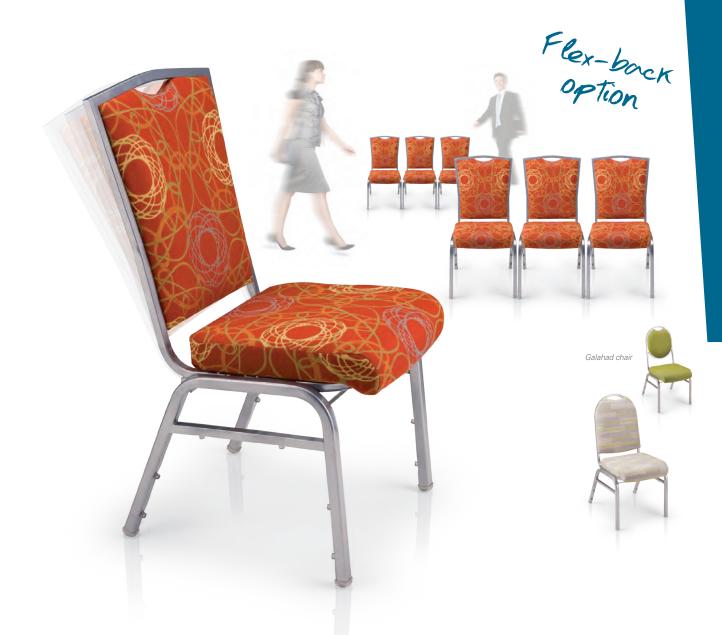

# Plush pillow top allows for unsurpassed quality and comfort.

THE SPREE CHAIR FEATURES A 20" WIDE SEAT constructed with blow-molded plastic seat pan supporting up to 800 lbs.

THE GALAHAD AND PRINCESS CHAIRS feature fixed backs or optional Flex-back "all day comfort".

• Premium quality • Flex-back option • Stackable • 100% made in the USA

nomad