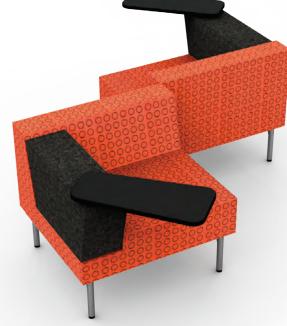

# Hive.

# Create a unique dining environment.

**HIVE MODULAR FURNITURE** is designed to create flexible spaces for dining, collaboration, communication and concentration.

**A VERSATILE SYSTEM TO CONFIGURE** upholstered booth and banquette systems in many ways; legs or no legs, one, two or three screens for privacy.

**DESIGN, LAYOUT AND UPHOLSTERY** options to flow with your space.