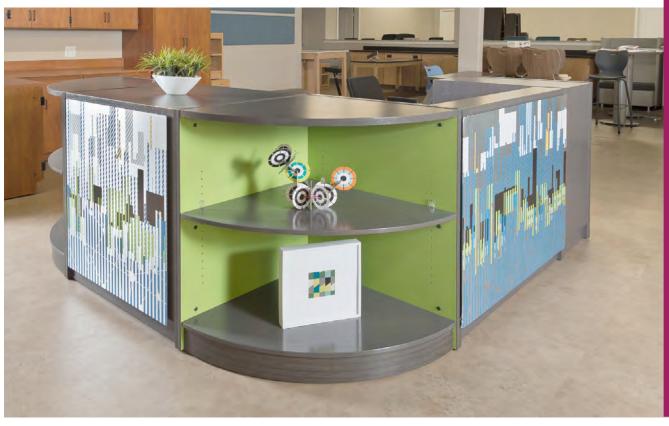

# Make your library stand out with Essay.

### **CHOOSING THE PROPER SHELVING IS IMPORTANT** for

function and organization. Based on the needs of your space, there are many choices.

SINGLE-SIDED, DOUBLE-SIDED with decorative center panel options, straight or curved shelving on various finishes.

MAKETHE ROOM STAND OUT with interchangeable art to label areas or just to add bright colors and design elements.

• Art/colored back panels • Single, Double sided • Various finishes

### The circulation desk is the center of your space, serving

those working in the space and others that are there to enjoy the space. Be creative with art and colored back panels with many options to choose from. Desks have removable case front and wire management portals in each panel.

Be creative with art/colored back panels