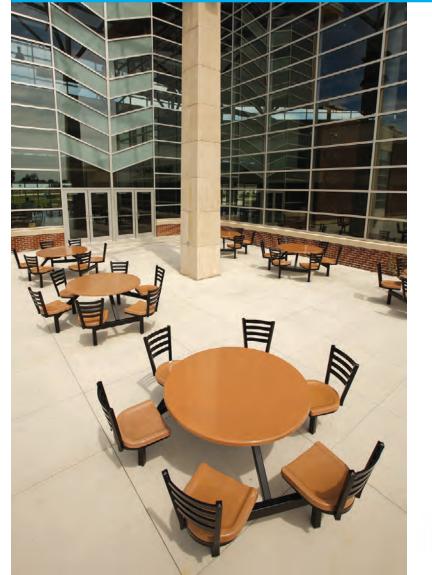

# palmer

A strong base with modern style.

A SIMPLE AND DURABLE DESIGN offering tabletop shapes with coordinating base shapes.

**GREAT FOR USE IN ANY INDOOR ENVIRONMENT** 

where you need a strong base with modern style.