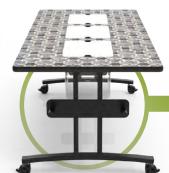

# Mobile USB powered table with no cords!

MOBILE POWER ANYWHERE, ANYTIME for classrooms, common spaces, dining and lounge areas.

**CONFIGURE YOUR SPACE IN MANY WAYS** for active learning and collaboration in large or small groups while powering devices.

**COMPLIMENTS** the Story table.

nomad

• Untethered Power • 4 USB ports • Safe and secure lock access for battery compartment

SmartEdge technology

### **SAFE AND SECURE**

Only your facility staff has key lock access to the battery compartment.

The **RE-LOAD** power/recharging unit features one USB port per side (four total). Charge or power any smart phone or tablet. When the battery needs to be exchanged, the glowing blue light becomes a glowing red light signifying it is time to replace the battery with a fresh recharged battery.