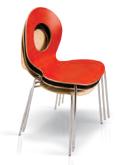

# Plush pillow top allows for unsurpassed quality and comfort.

THE SPREE CHAIR FEATURES A 20" WIDE SEAT constructed with blow-molded plastic seat pan supporting up to 800 lbs.

THE GALAHAD AND PRINCESS CHAIRS feature fixed backs or optional Flex-back "all day comfort".

• Premium quality • Flex-back option • Stackable • 100% made in the USA

nomad