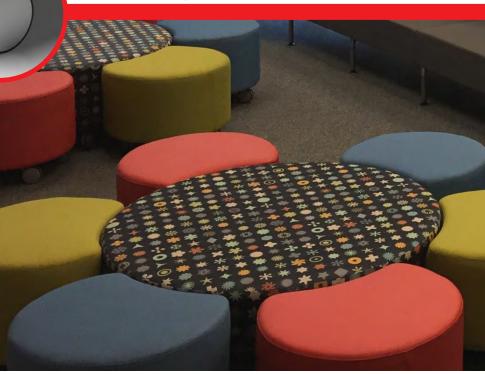

# Flexible, fun, mobile seating.

**THE DAISY MOBILE "SHUTTLES"** feature easy mobility and flexibility with standard casters.

AN OPTIONAL ATTACHED HANDLE allows for even

**YOU CAN CHOOSE FROM** a center fixed or mobile center ottoman or a powered table.

Combine with Hive to make a unique space!