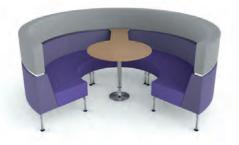

# Hive.

# Create a unique dining environment.

**HIVE MODULAR FURNITURE** is designed to create flexible spaces for dining, collaboration, communication and concentration.

**A VERSATILE SYSTEM TO CONFIGURE** upholstered booth and banquette systems in many ways; legs or no legs, one, two or three screens for privacy.

**DESIGN, LAYOUT AND UPHOLSTERY** options to flow with your space.