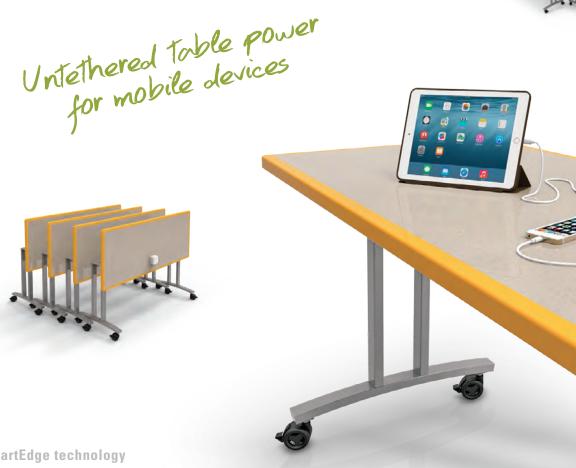

# Mobile USB powered table with no cords!

MOBILE POWER ANYWHERE, ANYTIME for classrooms, common spaces, dining and lounge areas.

**CONFIGURE YOUR SPACE IN MANY WAYS** for active learning and collaboration in large or small groups while powering devices.

**COMPLIMENTS** the Story table.

nomad

• Untethered Power • 4 USB ports • Safe and secure lock access for battery compartment

SmartEdge technology

### **SAFE AND SECURE**

Only your facility staff has key lock access to the battery compartment.

The **RE-LOAD** power/recharging unit features one USB port per side (four total). Charge or power any smart phone or tablet. When the battery needs to be exchanged, the glowing blue light becomes a glowing red light signifying it is time to replace the battery with a fresh recharged battery.