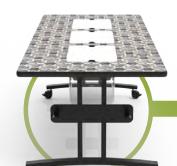

# Mobile USB powered table with no cords!

MOBILE POWER ANYWHERE, ANYTIME for classrooms, common spaces, dining and lounge areas.

**CONFIGURE YOUR SPACE IN MANY WAYS** for active learning and collaboration in large or small groups while powering devices.

**COMPLIMENTS** the Story table.

nomad

• Untethered Power • 4 USB ports • Safe and secure lock access for battery compartment

SmartEdge technology

### **SAFE AND SECURE**

Only your facility staff has key lock access to the battery compartment.

The **RE-LOAD** power/recharging unit features one USB port per side (four total). Charge or power any smart phone or tablet. When the battery needs to be exchanged, the glowing blue light becomes a glowing red light signifying it is time to replace the battery with a fresh recharged battery.