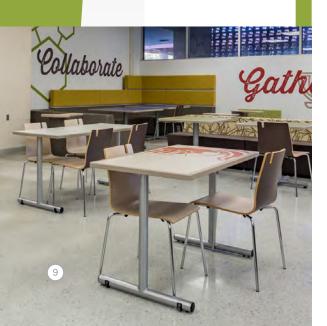

# palmer

A strong base with modern style.

A SIMPLE AND DURABLE DESIGN offering tabletop shapes with coordinating base shapes.

**GREAT FOR USE IN ANY INDOOR ENVIRONMENT** 

where you need a strong base with modern style.