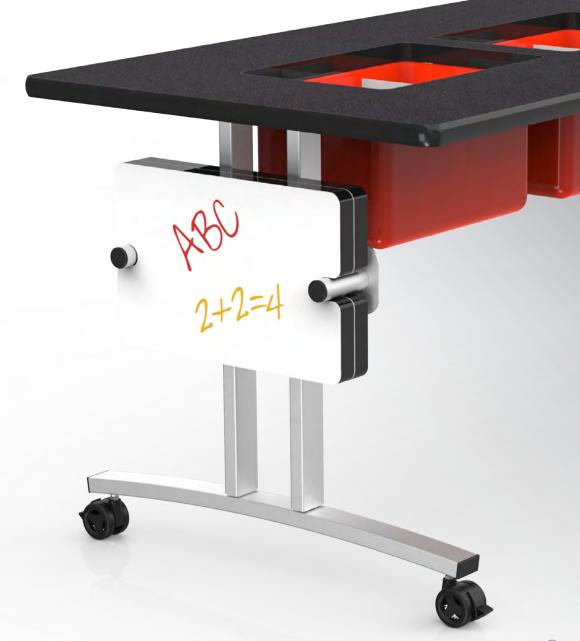

### **BACKPACK HOOKS**

Stylish backpack hooks are standard for all pub-height **RE-LOAD** tables.

### **SAFE AND SECURE**

Only your facility staff has key lock access to the battery compartment.

The **RE-LOAD** power/recharging unit features one USB port per side (four total). Charge or power any smart phone or tablet. When the battery needs to be exchanged, the glowing blue light becomes a glowing red light signifying it is time to replace the battery with a fresh recharged battery.