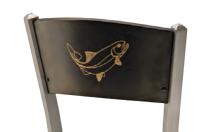

The metal framed chairs offer the convenience of stacking or non-stacking. Options include Standard Height and Pub Height.

Customize your wood back chair as an added design element to your space. Custom etching also available. (Call for quote.)