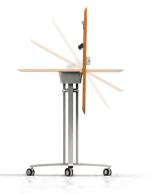

# Mobile USB powered table with no cords!

MOBILE POWER ANYWHERE, ANYTIME for classrooms, common spaces, dining and lounge areas.

**CONFIGURE YOUR SPACE IN MANY WAYS** for active learning and collaboration in large or small groups while powering devices.

**COMPLIMENTS** the Story table.

nomad

• Untethered Power • 4 USB ports • Safe and secure lock access for battery compartment

SmartEdge technology

### **SAFE AND SECURE**

Only your facility staff has key lock access to the battery compartment.

The **RE-LOAD** power/recharging unit features one USB port per side (four total). Charge or power any smart phone or tablet. When the battery needs to be exchanged, the glowing blue light becomes a glowing red light signifying it is time to replace the battery with a fresh recharged battery.