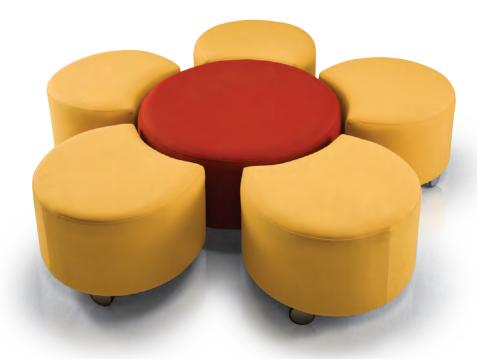

# Flexible, fun, mobile seating.

**THE DAISY MOBILE "SHUTTLES"** feature easy mobility and flexibility with standard casters.

AN OPTIONAL ATTACHED HANDLE allows for even

**YOU CAN CHOOSE FROM** a center fixed or mobile center ottoman or a powered table.

Combine with Hive to make a unique space!