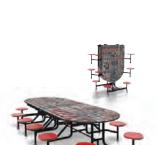

### Trex

Very large tables that fold, move and can be stored easily and effortlessly.

**TABLE SIZES RANGE** from 48" and 60" rounds to 144" long x 36" wide ovals and rectangles.

WHEN THE TABLE IS DEPLOYED, it rests on leg pads, and when folded, rests on heavy-duty wheel casters for easy transport.