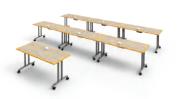

### THE NEED FOR DINING SPACES TO SERVE MULTIPLE

**ROLES** requires dining furniture to be more mobile, flexible, easy to reconfigure and storeable.

**THE CHARIOT® GO BENCH** features a seat that folds up, and built in casters allow the whole bench to be wheeled away for easy reconfiguration or storage.

**AVAILABLE IN FIBERGLASS OR UPHOLSTERED** seat and back, or a combination of both.

**THE AERO GO TABLE** completes a booth set. The Aero Go Table features built-in casters, that when stationary is rigid and does not move. The casters are activated by picking up the end of the table allowing it to be easily moved.

U.S. PAT. NO. 9,370,265 B2 - Foldable Mobile Restaurant Booth Mobile and nestable!

• Easily reconfigured • Lift assist for easy open and fold • Nestable • Lightweight

The contemporary styled Chariot Fixed Booth system features, a heavy-duty frame built to withstand the rigors of heavy use and a clean out gap between the seat and back for easy cleaning and maintenance. The Chariot Fixed version features an optional custom insert side panel.