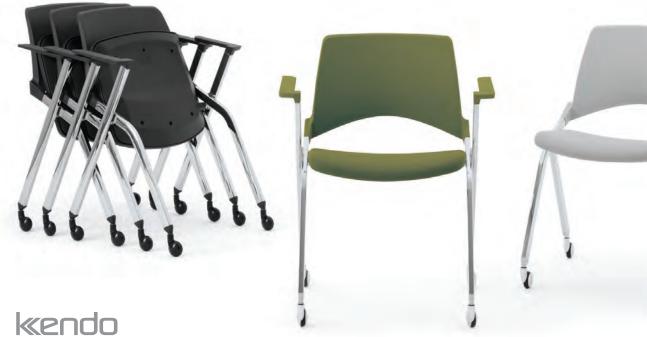

The Filo chair stacks 40 high with a cart and 20 high on the floor. Glides are standard with an optional felt pad for smooth surface applications.

The Kendo chair provides uncompromised design with superior function.

FLEXIBLE DESIGN allows for nesting and stacking.

AVAILABLE IN POLYPROPYLENE SEAT AND BACK or with an upholstered seat, with or without casters and with or without arms.

Kendo stacks up to 20 chairs with or without arms. You can chose from five shell colors. All chairs are available with glides or with casters and flip-up seat or fixed seat. The frame is available in chrome or black, metallic silver and white powder-coat.

Stocks 20 high!