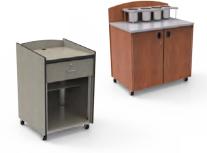

# discovery

**TWO HEIGHTS** The Discovery table is available in 25" and 30" high with casters.

Storage right in the table!

### WHITEBOARD LAMINATE IS STANDARD ON THE

**STORAGETOPS.** Use storage tops for learning/writing activities. Store the tops on the side of the table when not in use.

**COMPLIMENT** the Discovery table with the Story table in your space.

Two Heights!

• Two heights • Caster option • Storage tops store on legs • Tough