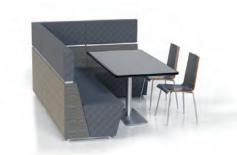

# Mobile and fixed booths for flexible dining spaces.

### THE NEED FOR DINING SPACES TO SERVE MULTIPLE

**ROLES** requires dining furniture to be more mobile, flexible, easy to reconfigure and storeable.

**THE CHARIOT® GO BENCH** features a seat that folds up, and built in casters allow the whole bench to be wheeled away for easy reconfiguration or storage.

U.S. PAT. NO. 9,370,265 B2 - Foldable Mobile Restaurant Booth Mobile and nestable!

• Easily reconfigured • Lift assist for easy open and fold • Nestable • Lightweight

The contemporary styled Chariot Fixed Booth system features, a heavy-duty frame built to withstand the rigors of heavy use and a clean out gap between the seat and back for easy cleaning and maintenance. The Chariot Fixed version features an optional custom insert side panel.