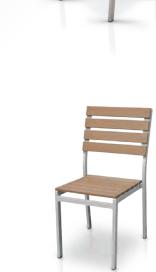

# Outdoor dining chair/table with style and function.

**THETIKI CHAIRS FEATURE** an aluminum frame with "Dura Wood" composite seat and back slats.

**BOTH ARM AND ARMLESS** chairs and stools stack for easy storage.

**COMPOSITE SEATS AND BACKS** are available in grey/ teak, black, teak and espresso and are designed to withstand the harshest of conditions.

Chairs are stackable

**TIKI OUTDOOR DINING TABLE** with style that is tough, yet lightweight.