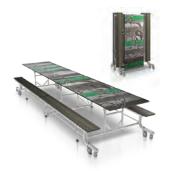

### Trex

Very large tables that fold, move and can be stored easily and effortlessly.

**TABLE SIZES RANGE** from 48" and 60" rounds to 144" long x 36" wide ovals and rectangles.

WHEN THE TABLE IS DEPLOYED, it rests on leg pads, and when folded, rests on heavy-duty wheel casters for easy transport.