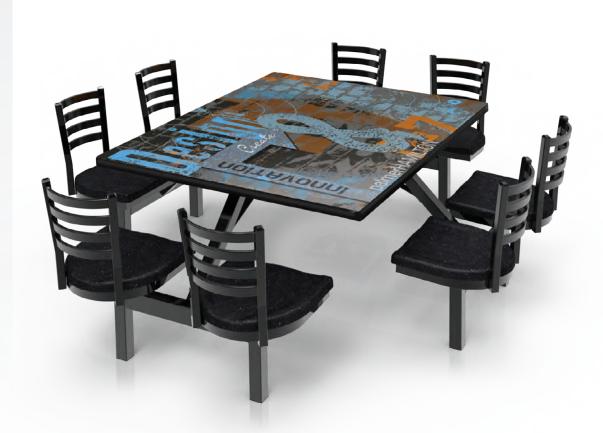

# Custom Logo Laminates

PALMER HAMILTON IS ONE OF THE LARGEST PRODUCERS OF CUSTOM LOGO LAMINATE TABLES and offers customized graphic design on any of our tables, waste and recycling receptacles and cabinets with no minimum quantity requirements. Colorful designs bring your dining space or breakroom to life, enticing students and employees to stay for lunch.

- Customized graphics including school mascot and colors, promote school pride. Graphics enhance the dining environment and are the most popular tables among students. Company logos promote your brand.
- Cost effective with no set-up charge or minimum quantity requirements. Customize any Palmer Hamilton product! Make a few units stand out or fill your space with color!