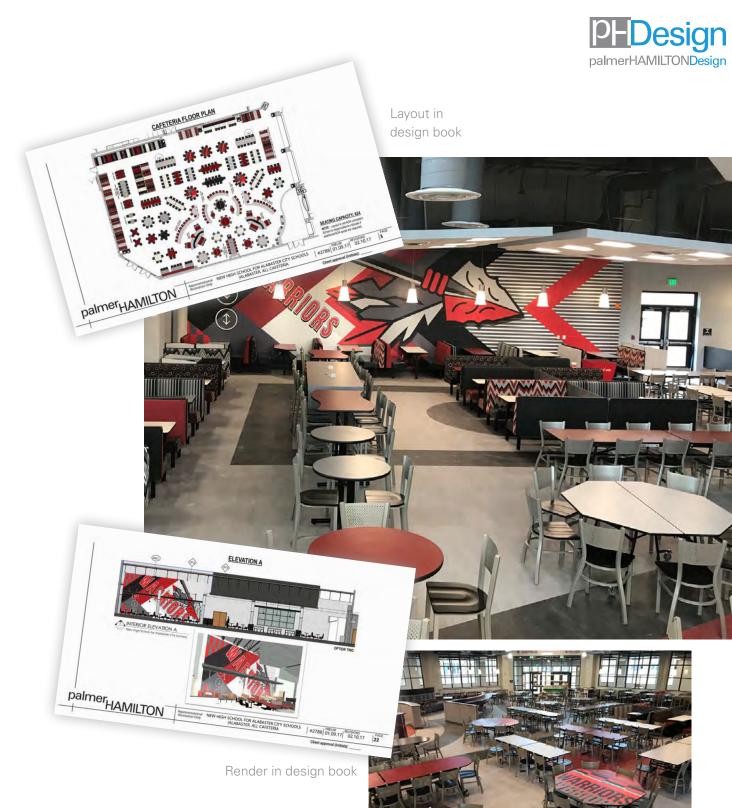

### our partners:

San Benito High School

TRANSFORM AND CREATE INVITING SPACES for dining and collaboration with PH Design.

PH Design can turn your vision into a reality. We provide the preplanning, layout, design, manufacturing and installation of your space. In turn, you see the results.

- School Branding
- Increased Participation
- Increased Revenue

THE EDUCATIONAL DINING FACILITY has

become more than just a place to eat. It is a social area where people come to eat, talk, read and collaborate.