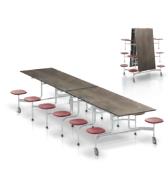

# Mobile USB powered table with no cords!

MOBILE POWER ANYWHERE, ANYTIME for classrooms, common spaces, dining and lounge areas.

**CONFIGURE YOUR SPACE IN MANY WAYS** for active learning and collaboration in large or small groups while powering devices.

**COMPLIMENTS** the Story table.

nomad

• Untethered Power • 4 USB ports • Safe and secure lock access for battery compartment

SmartEdge technology

### **BACKPACK HOOKS**

Stylish backpack hooks are standard for all pub-height **RE-LOAD** tables.

### **SAFE AND SECURE**

Only your facility staff has key lock access to the battery compartment.

The **RE-LOAD** power/recharging unit features one USB port per side (four total). Charge or power any smart phone or tablet. When the battery needs to be exchanged, the glowing blue light becomes a glowing red light signifying it is time to replace the battery with a fresh recharged battery.