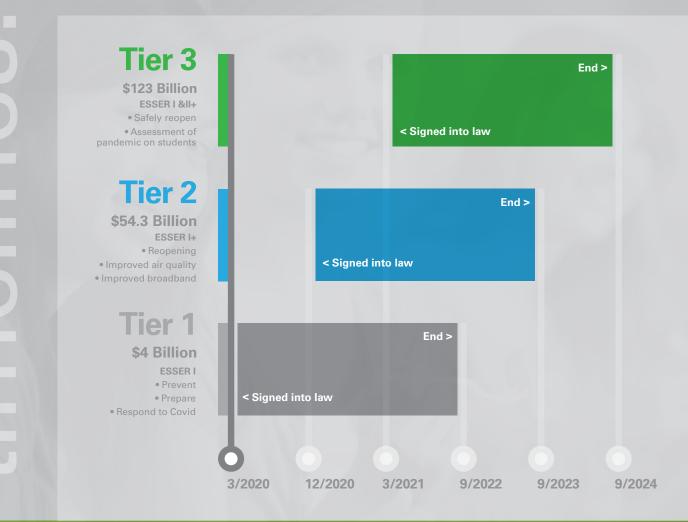

### Esser Funding: Tier I, II and III

We offer a variety of furniture choices for you to create flexible spaces so students can thrive in a safe and healthy environment

# **Esser Funding Tier I, II and III** are/products:

Allocated for elementary and secondary schools to safely re-open. Passed by Congress and signed by the President.

INVENTORCLOUD

INVENTORCLOUD

Toll Free: 800-788-1028 Local: 262-723-8200 www.PHab-LAB.com