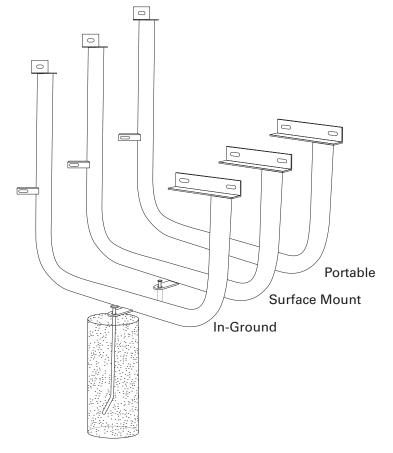

## mounting styes

P = Portable: no mount

SM = Surface Mount: concrete anchors through tabs welded to legs

IG = In-Ground: J-rods set in concrete through tabs welded to legs.

All design specifics subject to change. For all products Palmer Hamilton reserves the right to make adjustments due to changing market conditions, product discontinuation, legislative requirements or other circumstances.