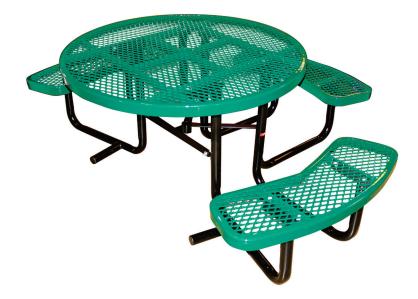

# SPEC SHEET OF-T46ROP-ADA 46" EXPANDED ROUND ADA TABLE - portable mount

top view