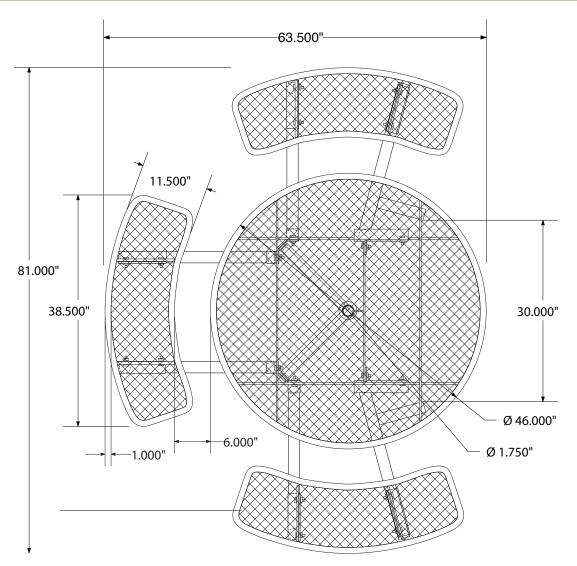

# SPEC SHEET OF-T46ROP-ADA 46" EXPANDED ROUND ADA TABLE - portable mount

top view