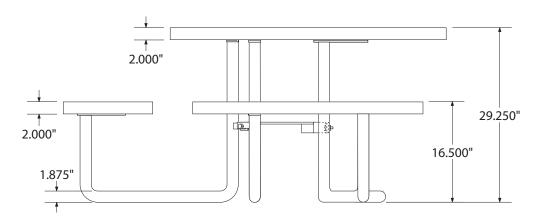

# SPEC SHEET OF-T46ROP-ADA 46" EXPANDED ROUND ADA TABLE - portable mount

top view