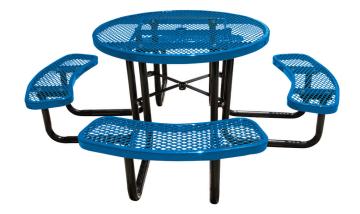

# SPEC SHEET OF-T46ROP 46" EXPANDED ROUND TABLE - portable mount



top view



## front view



#### product finish



### **Coated Surfaces**

- Thermoplastic coated
  - Copolymer-based, environmentally safe
- Does not fade, crack, peel, or warp
- Applied at a thickness 25-30 mils
- 5 year waranty on coating



#### Construction

- Seats and tops 9 gauge steel
- 2" galvanized tubular steel understructure
- Black polyester powder coat on understructure
- Galvanized hardware

#### mounting styes

P = Portable: no mount

SM = Surface Mount: concrete anchors through tabs welded to legs

IG = In-Ground: J-rods set in concrete through tabs welded to legs.



All design specifics subject to change. For all products Palmer Hamilton reserves the right to make adjustments due to changing market conditions, product discontinuation, legislative requirements or oth