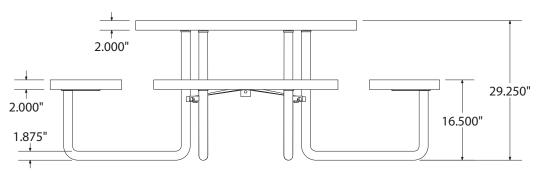

# SPEC SHEET OF-T46ROP 46" EXPANDED ROUND TABLE - portable mount



top view



## front view



#### product finish



### **Coated Surfaces**

- Thermoplastic coated
  - Copolymer-based, environmentally safe
- Does not fade, crack, peel, or warp
- Applied at a thickness 25-30 mils
- 5 year waranty on coating



#### Construction

- Seats and tops 9 gauge steel
- 2" galvanized tubular steel understructure
- Black polyester powder coat on understructure
- Galvanized hardware

#### mounting styes

P = Portable: no mount

SM = Surface Mount: concrete anchors through tabs welded to legs

IG = In-Ground: J-rods set in concrete through tabs welded to legs.



All design specifics subject to change. For all products Palmer Hamilton reserves the right to make adjustments due to changing market conditions, product discontinuation, legislative requirements or other circumstances.