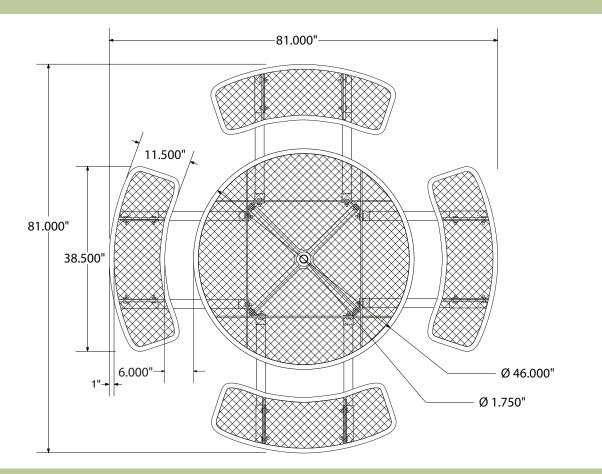

# SPEC SHEET OF-T46ROP 46" EXPANDED ROUND TABLE - portable mount



top view



## front view



#### product finish



### **Coated Surfaces**

- Thermoplastic coated
  - Copolymer-based, environmentally safe
- Does not fade, crack, peel, or warp
- Applied at a thickness 25-30 mils
- 5 year waranty on coating



#### Construction

- Seats and tops 9 gauge steel
- 2" galvanized tubular steel understructure
- Black polyester powder coat on understructure
- Galvanized hardware

#### mounting styes

P = Portable: no mount

SM = Surface Mount: concrete anchors through tabs welded to legs

IG = In-Ground: J-rods set in concrete through tabs welded to legs.



All design specifics subject to change. For all products Palmer Hamilton reserves the right to make adjustments due to changing market conditions, product discontinuation, legislative requirements or other circumsta