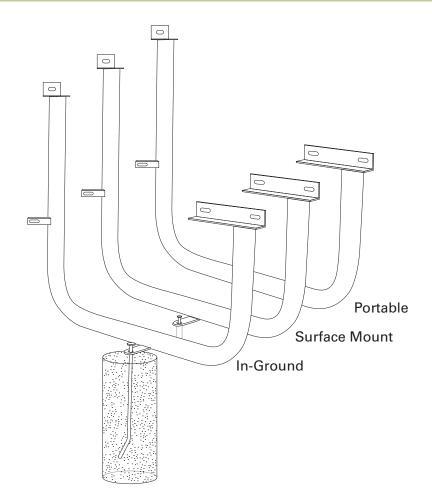

#### mounting styes

P = Portable: no mount

SM = Surface Mount: concrete anchors through tabs welded to legs

IG = In-Ground: J-rods set in concrete through tabs welded to legs.

All design specifics subject to change. For all products Palmer Hamilton reserves the right to make adjustments due to changing market conditions, product discontinuation, legislative requirements or other circumstances.