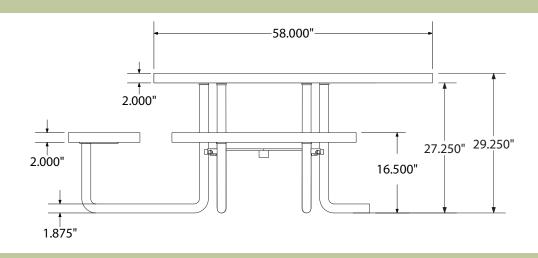

# SPEC SHEET OF-T46SQP-ADA 46" EXPANDED SQUARE ADA TABLE - portable mount



top view



### side view



### product finish



## Coated Surfaces

- Thermoplastic coated
  Copolymer-based envir
  - Copolymer-based, environmentally safe Does not fade, crack, peel, or
- warp Applied at a thickness 25-30 mils
- 5 year waranty on coating



#### Construction

- Seats and tops 9 gauge steel
- 2" galvanized tubular steel understructure
- Black polyester powder coat on understructure
- Galvanized hardware

### mounting styes

P = Portable: no mount

SM = Surface Mount: concrete anchors through tabs welded to legs

IG = In-Ground: J-rods set in concrete through tabs welded to legs.



All design specifics subject to change. For all products Palmer Hamilton reserves the right to make adjustments due to changing market conditions, product discontinuation, legislative requirements or other circumstanc