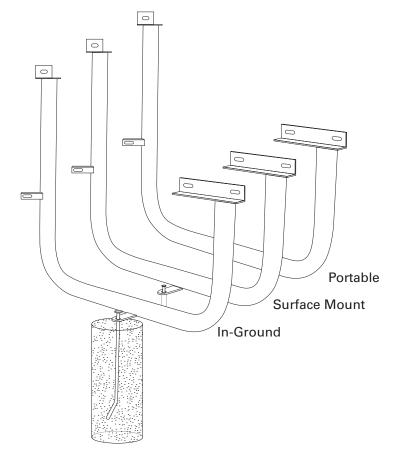

### mounting styes

P = Portable: no mount

SM = Surface Mount: concrete anchors through tabs welded to legs

IG = In-Ground: J-rods set in concrete through tabs welded to legs.

All design specifics subject to change. For all products Palmer Hamilton reserves the right to make adjustments due to changing market conditions, product discontinuation, legislative requirements or other circumstances.