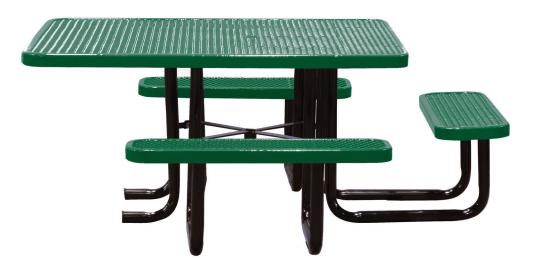

# SPEC SHEET OF-T46SQP-ADA 46" EXPANDED SQUARE ADA TABLE - portable mount

top view