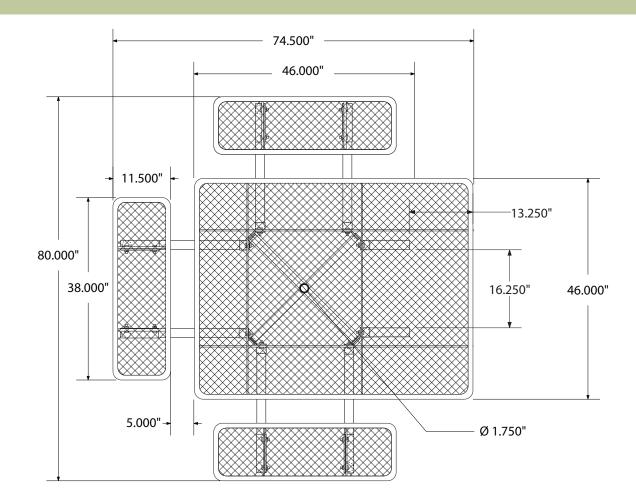

# SPEC SHEET OF-T46SQP-ADA 46" EXPANDED SQUARE ADA TABLE - portable mount

top view