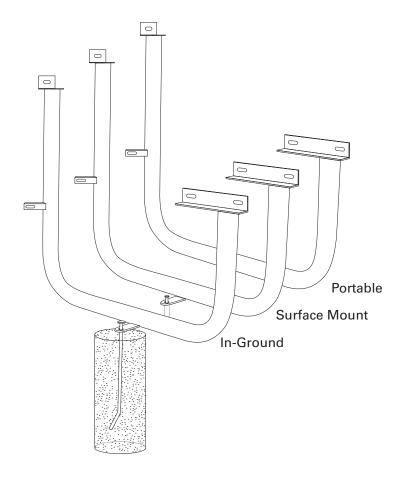

## mounting styes

P = Portable; no mount

SM = Surface Mount; concrete anchors through tabs welded to legs

IG = In-Ground; J-rods set in concrete through tabs welded to legs.

All design specifics subject to change. For all products Palmer Hamilton reserves the right to make adjustments due to changing market conditions, product discontinuation, legislative requirements or other circumstances.