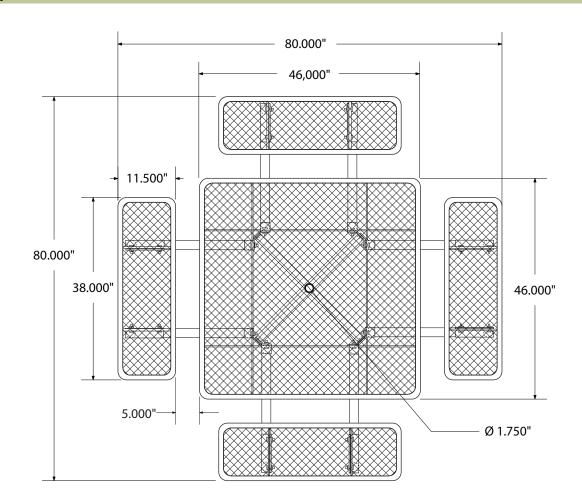

palmer<sub>HAMILTON</sub>

# SPEC SHEET OF-T46SQP 46" EXPANDED SQUARE TABLE - portable mount



## top view





## product finish

#### **Coated Surfaces**

- Thermoplastic coated
- Copolymer-based, environmentally safe
- Does not fade, crack, peel, or warp
- Applied at a thickness 25-30 mils.
- 5 year waranty on coating



### Construction

- Seats and tops 9 gauge steel
- 2" galvanized tubular steel understructure
- Black polyester powder coat on understructure
- Galvanized hardware

## mounting styes

P = Portable; no mount

SM = Surface Mount; concrete anchors through tabs welded to legs

IG = In-Ground; J-rods set in concrete through tabs welded to legs.



All design specifics subject to change. For all products Palmer Hamilton reserves the right to make adjustments due to changing market conditions, product discontinuation, legislative requirements or other circumstances.