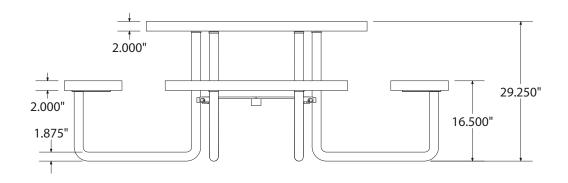

### Construction

- Seats and tops 9 gauge steel
- 2" galvanized tubular steel understructure
- Black polyester powder coat on understructure
- Galvanized hardware