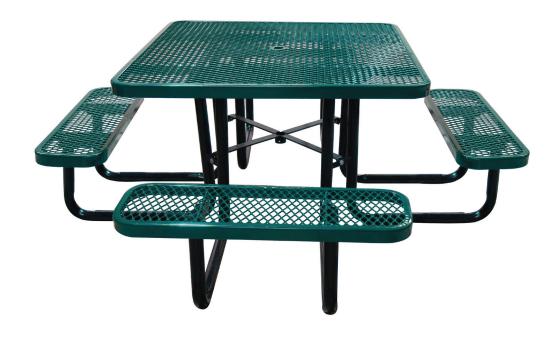

# SPEC SHEET OF-T46SQP 46" EXPANDED SQUARE TABLE - portable mount

### Construction

- Seats and tops 9 gauge steel
- 2" galvanized tubular steel understructure
- Black polyester powder coat on understructure
- Galvanized hardware