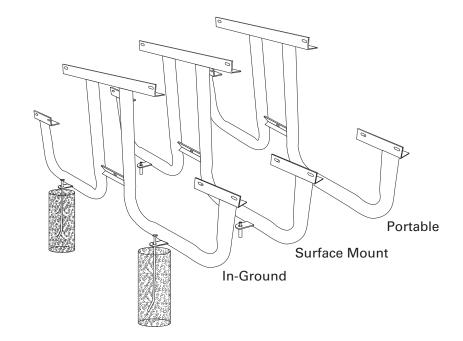

## mounting styes

P = Portable: no mount

SM = Surface Mount: concrete anchors through tabs welded to legs

IG = In-Ground: either extended legs for embedding in concrete or J-rods set in concrete through tabs welded to legs.