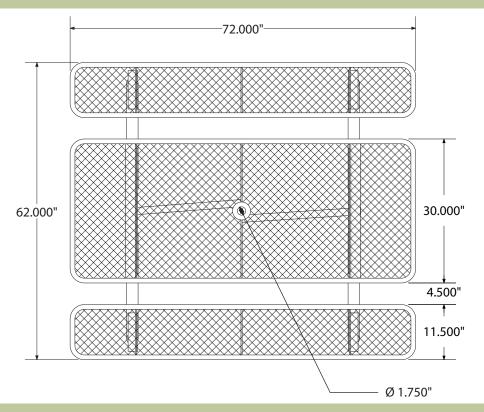

# **SPEC SHEET OF-T6XPP**

# 6' EXPANDED PICNIC TABLE - portable mount



## top view



## front view



### side view



### product finish



#### **Coated Surfaces**

- Thermoplastic coated
- Copolymer-based, environmentally safe
- Does not fade, crack, peel, or warp
- Applied at a thickness 25-30 mils
- 5 year waranty on coating



#### Construction

- Seats and tops 9 gauge steel
- 2%" galvanized tubular steel understructure
- Black polyester powder coat on understructure
- Galvanized hardware

## mounting styes

P = Portable: no mount

SM = Surface Mount: concrete anchors through tabs welded to legs

IG = In-Ground: either extended legs for embedding in concrete or J-rods set in concrete through tabs welded to legs.



All design specifics subject to change. For all products Palmer Hamilton reserves the right to make adjustments due to changing market conditions, prod