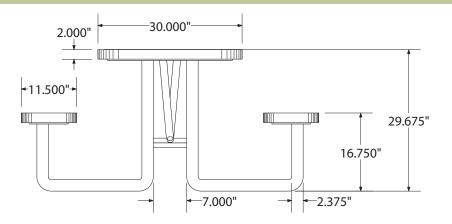

# **SPEC SHEET OF-T6XPP**

# 6' EXPANDED PICNIC TABLE - portable mount



## top view



## front view



### side view



### product finish



#### **Coated Surfaces**

- Thermoplastic coated
- Copolymer-based, environmentally safe
- Does not fade, crack, peel, or warp
- Applied at a thickness 25-30 mils
- 5 year waranty on coating



#### Construction

- Seats and tops 9 gauge steel
- 2%" galvanized tubular steel understructure
- Black polyester powder coat on understructure
- Galvanized hardware

## mounting styes

P = Portable: no mount

SM = Surface Mount: concrete anchors through tabs welded to legs

IG = In-Ground: either extended legs for embedding in concrete or J-rods set in concrete through tabs welded to legs.



All design specifics subject to change. For all products Palmer Hamilton reserves the right to make adjustments due to changing market conditions, product discontinuation, legislative r