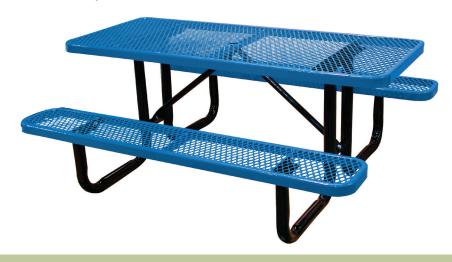

# 6' EXPANDED PICNIC TABLE - portable mount

#### Construction

- Seats and tops 9 gauge steel
- 2%" galvanized tubular steel understructure
- Black polyester powder coat on understructure
- Galvanized hardware