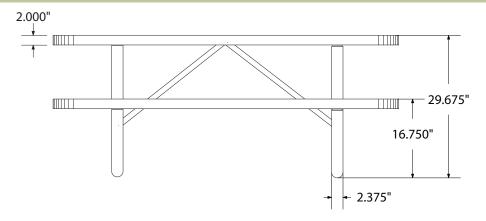

# **SPEC SHEET OF-T6XPP**

# 6' EXPANDED PICNIC TABLE - portable mount



## top view



## front view



### side view



### product finish



#### **Coated Surfaces**

- Thermoplastic coated
- Copolymer-based, environmentally safe
- Does not fade, crack, peel, or warp
- Applied at a thickness 25-30 mils
- 5 year waranty on coating



#### Construction

- Seats and tops 9 gauge steel
- 2%" galvanized tubular steel understructure
- Black polyester powder coat on understructure
- Galvanized hardware

## mounting styes

P = Portable: no mount

SM = Surface Mount: concrete anchors through tabs welded to legs

IG = In-Ground: either extended legs for embedding in concrete or J-rods set in concrete through tabs welded to legs.



All design specifics subject to change. For all products Palmer Hamilton reserves the right to make adjustments due to changing market conditions, product discontinuati