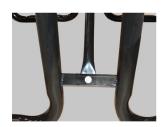

#### Construction

- Seats and tops 9 gauge steel
- 2%" galvanized tubular steel understructure
- Black polyester powder coat on understructure
- Galvanized hardware

## mounting styes

P = Portable: no mount

SM = Surface Mount: concrete anchors through tabs welded to legs

IG = In-Ground: either extended legs for embedding in concrete or J-rods set in concrete through tabs welded to legs.