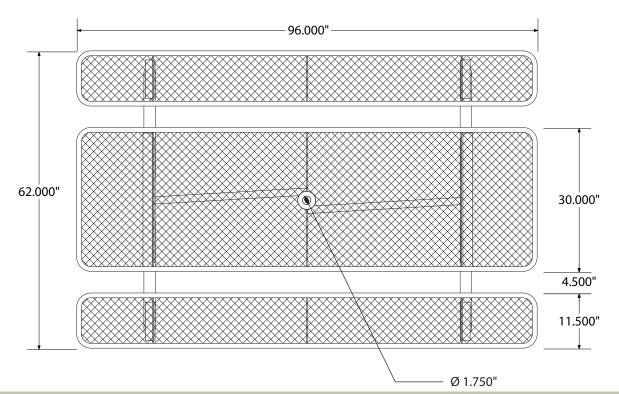

## SPEC SHEET OF-T8XPP 8' EXPANDED PICNIC TABLE - portable mount

top view

front view