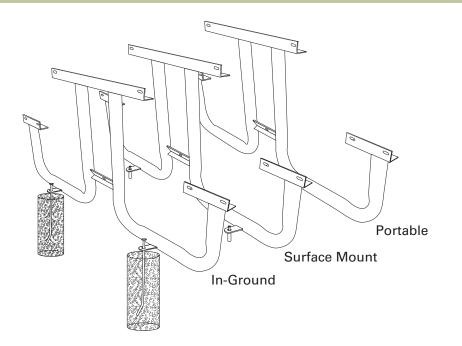

### mounting styes

P = Portable: no mount

SM = Surface Mount: concrete anchors through tabs welded to legs

IG = In-Ground: either extended legs for embedding in concrete or J-rods set in concrete through tabs welded to legs.