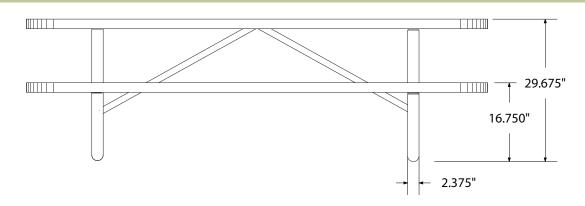

## SPEC SHEET OF-T8XPP 8' EXPANDED PICNIC TABLE - portable mount

top view

front view