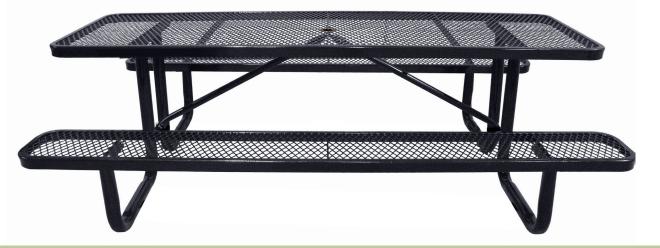

## SPEC SHEET OF-T8XPP 8' EXPANDED PICNIC TABLE - portable mount

top view

front view