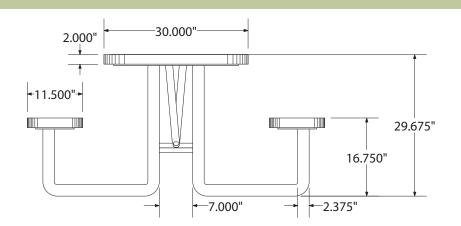

## SPEC SHEET OF-T8XPP 8' EXPANDED PICNIC TABLE - portable mount

top view

front view