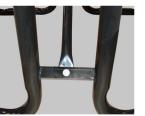

### mounting styes

P = Portable: no mount

SM = Surface Mount: concrete anchors through tabs welded to legs

IG = In-Ground: either extended legs for embedding in concrete or J-rods set in concrete through tabs welded to legs.