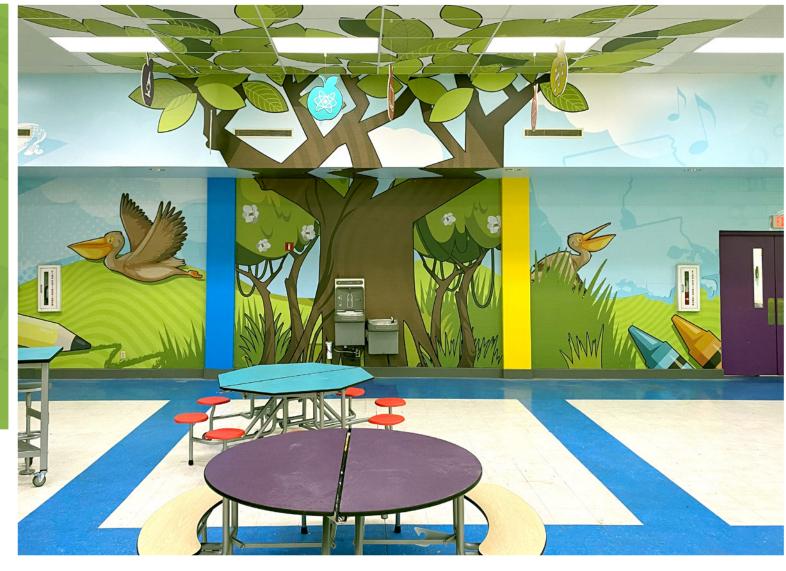

We design, create, and install engaging and age inspired food courts.

manufacturing and installation for

Morehouse Parish, Louisiana

cafeteria elementary

RAM PIZZA

Using trends in design the PHDesign team creates spaced to boost school spirit of students, teachers and the community.