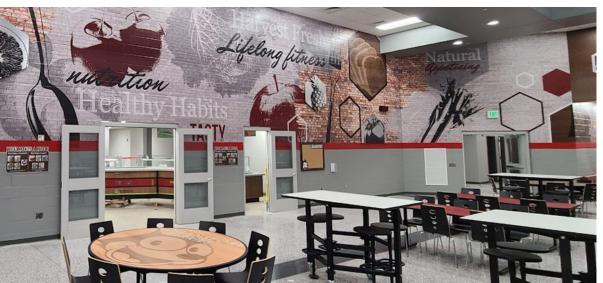

## middle school

PROJECT: Cafeteria design, furniture
manufacturing and installation for
Logansport, Indiana

cafeteria

We create spaces to generate school pride and impact a district's business goals.

PROJECT: Food court design, installation for **Jefferson High** School, Wisconsin