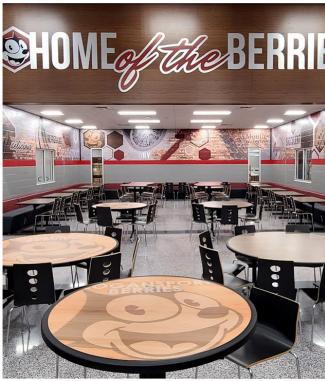

## middle school

PROJECT: Cafeteria design, furniture
manufacturing and installation for
Logansport, Indiana

cafeteria

We create spaces to generate school pride and impact a district's business goals.

PROJECT: Food court design, installation for **Jefferson High** School, Wisconsin