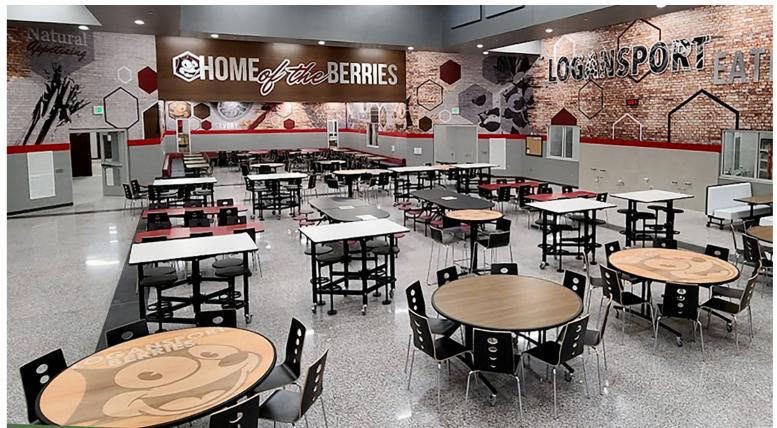

## middle school

PROJECT: Cafeteria design, furniture
manufacturing and installation for
Logansport, Indiana

cafeteria

We create spaces to generate school pride and impact a district's business goals.

PROJECT: Food court design, installation for **Jefferson High** School, Wisconsin