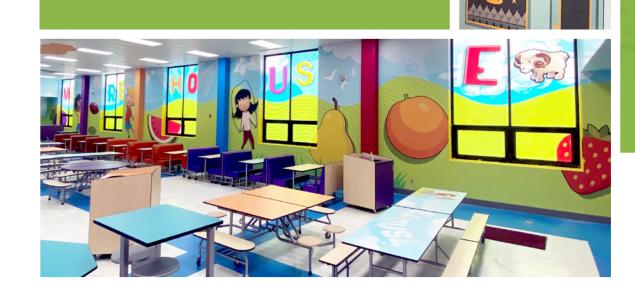

We design, create, and install engaging and age inspired food courts.

manufacturing and installation for

Morehouse Parish, Louisiana

cafeteria elementary

RAM PIZZA

Using trends in design the PHDesign team creates spaced to boost school spirit of students, teachers and the community.