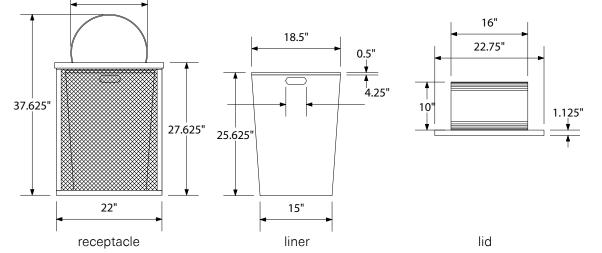

# SPEC SHEET OF-32SQEXP 32 GAL. EXPANDED SQUARE RECEPTACLE

#### Construction

- Receptacle 9 gauge steel expanded metal with ½" mild steel rod for rim/seam
- Liner black polyethelyneplastic
- Lid 11 gauge steel with thermoplastic coating

#### Weight

• 110 lbs.