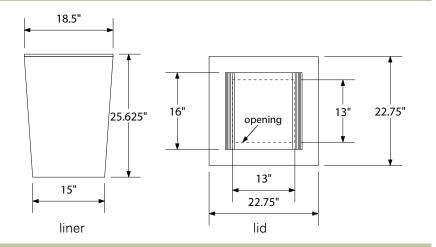

#### Construction

- Receptacle 9 gauge steel expanded metal with ½" mild steel rod for rim/seam
- Liner black polyethelyneplastic
- Lid 11 gauge steel with thermoplastic coating