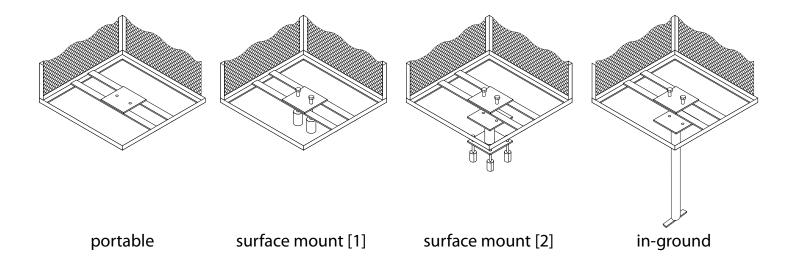

### mounting styles

P = Portable: no mount

SM = Surface Mount: concrete anchors through tabs welded to 6" center plate [1]or B100 6" above ground mount [2]

IG= In-Ground: bolts attach at 6" center plate to B200 receptacle mount embedded in concrete