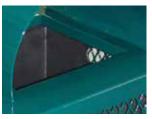

## Coated Surfaces

- Thermoplastic coated
- Copolymer-based, environmentally safe
- Does not fade, crack, peel, or warp
- Applied at a thickness 25-30 mils
- 5 year warranty on coating

#### Construction

- Receptacle 9 gauge steel expanded metal with ½" mild steel rod for rim/seam
- Liner black polyethelyneplastic
- Lid 11 gauge steel with thermoplastic coating