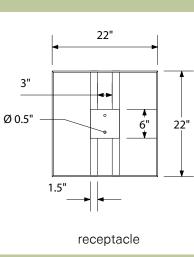

### mounting styles

P = Portable: no mount

SM = Surface Mount: concrete anchors through tabs welded to 6" center plate [1]or B100 6" above ground mount [2]

IG= In-Ground: bolts attach at 6" center plate to B200 receptacle mount embedded in concrete