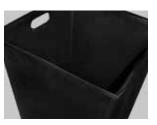

#### Construction

- Receptacle 9 gauge steel expanded metal with ½" mild steel rod for rim/seam
- Liner black polyethelyneplastic
- Lid 11 gauge steel with thermoplastic coating