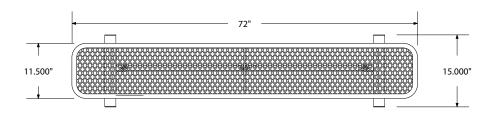

## **OF-B6XP SPECIFICATIONS**

## 6' EXPANDED BENCH WITHOUT BACK =



## top view



### front view



#### side view



#### product finish



### **Coated Surfaces**

- Thermoplastic coated
- Copolymer-based, environmentally safe
- Does not fade, crack, peel, or warp
- Applied at a thickness 25-30 mils.
- 5 year warranty on coating



# Construction

- Seats and tops 9 gauge steel
- 2%" galvanized tubular steel understructure
- Black polyester powder coat on understructure
- Galvanized hardware

## Weight

• 76 lbs.

## mounting styles

**P** = Portable: no mount

**SM** = Surface Mount: concrete anchors through tabs welded to legs

### **IG**= In-Ground:

J-rods set in concrete through tabs welded to legs [1] or long permanent legs with flatbar terminators set in concrete [2]



70925