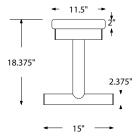

## **OF-B6XP SPECIFICATIONS**

## 6' EXPANDED BENCH WITHOUT BACK =



## top view



### front view



#### side view



#### product finish



### **Coated Surfaces**

- Thermoplastic coated
- Copolymer-based, environmentally safe
- Does not fade, crack, peel, or warp
- Applied at a thickness 25-30 mils.
- 5 year warranty on coating



# Construction

- Seats and tops 9 gauge steel
- 2%" galvanized tubular steel understructure
- Black polyester powder coat on understructure
- Galvanized hardware

## Weight

• 76 lbs.

## mounting styles

**P** = Portable: no mount

**SM** = Surface Mount: concrete anchors through tabs welded to legs

### **IG**= In-Ground:

J-rods set in concrete through tabs welded to legs [1] or long permanent legs with flatbar terminators set in concrete [2]



70925