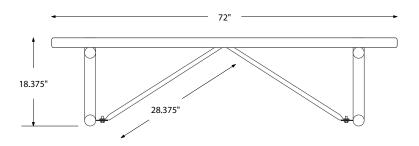

## **OF-B6XP SPECIFICATIONS**

## 6' EXPANDED BENCH WITHOUT BACK =



## top view



### front view



#### side view



#### product finish



### **Coated Surfaces**

- Thermoplastic coated
- Copolymer-based, environmentally safe
- Does not fade, crack, peel, or warp
- Applied at a thickness 25-30 mils.
- 5 year warranty on coating



# Construction

- Seats and tops 9 gauge steel
- 2%" galvanized tubular steel understructure
- Black polyester powder coat on understructure
- Galvanized hardware

## Weight

• 76 lbs.

## mounting styles

**P** = Portable: no mount

**SM** = Surface Mount: concrete anchors through tabs welded to legs

### **IG**= In-Ground:

J-rods set in concrete through tabs welded to legs [1] or long permanent legs with flatbar terminators set in concrete [2]



70925