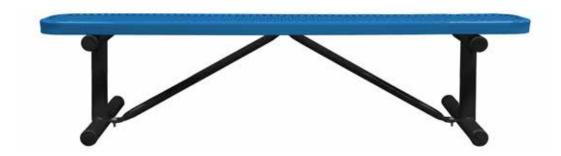

## 6' EXPANDED BENCH WITHOUT BACK =

# Construction

- Seats and tops 9 gauge steel
- 2%" galvanized tubular steel understructure
- Black polyester powder coat on understructure
- Galvanized hardware