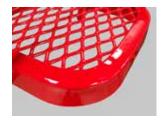

### **Coated Surfaces**

- Thermoplastic coated
- Copolymer-based, environmentally safe
- Does not fade, crack, peel, or warp
- Applied at a thickness 25-30 mils.
- 5 year warranty on coating

# Construction

- Seats and tops 9 gauge steel
- 2%" galvanized tubular steel understructure
- Black polyester powder coat on understructure
- Galvanized hardware