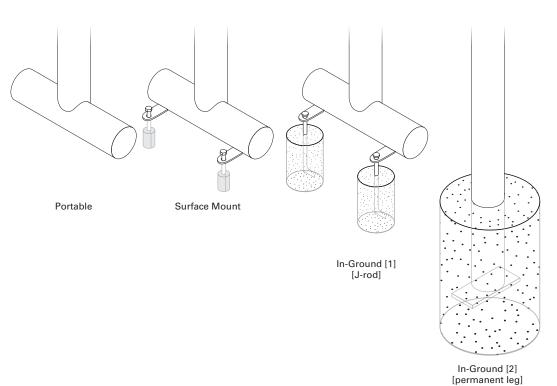

## mounting styles

**P** = Portable: no mount

**SM** = Surface Mount: concrete anchors through tabs welded to legs

### **IG**= In-Ground:

J-rods set in concrete through tabs welded to legs [1] or long permanent legs with flatbar terminators set in concrete [2]

70925