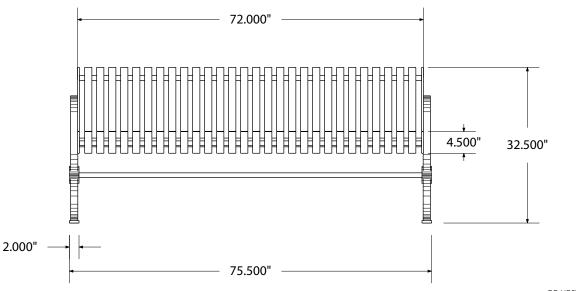

# SPEC SHEET OF-HP6WB 6' HIGH POINT BENCH WITH BACK

photo



top view



### front view





#### product details



- **Coated Surfaces**
- Thermoplastic coated
- Copolymer-based, environmentally safe
- Does not fade, crack, peel warp
- Applied at a thickness of 25-30 mils.
- 5 Year warranty on coating

## Construction

- 11/2" Steel straps welded to tube braces
- 2" Schedule 40 tube braces
- 1" Schedule 40 pipe bottom brace
- Heavyweight cast-iron zinc-rich primed leg structure
- Nuts, washers and bolts galvanized steel
- Weight
- 245 lbs.

#### product details

**P** = Portable: no mount

**SM** = Surface Mount: concrete anchors through holes in feet



PORTABLE



SURFACE MOUNT



All design specifics subject to change. For all products Palmer Hamilton reserves the right to make adjustments due to changing market conditions, product discontinuation, legislative requirement