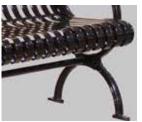

# SPEC SHEET OF-HP6WB 6' HIGH POINT BENCH WITH BACK

photo

top view

## Construction

- 11/2" Steel straps welded to tube braces
- 2" Schedule 40 tube braces
- 1" Schedule 40 pipe bottom brace
- Heavyweight cast-iron zinc-rich primed leg structure
- Nuts, washers and bolts galvanized steel
- Weight
- 245 lbs.