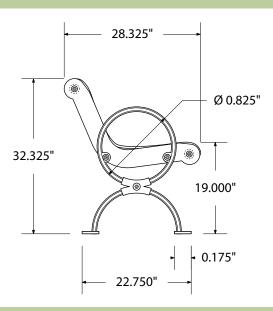

#### product details

**P** = Portable: no mount

**SM** = Surface Mount: concrete anchors through holes in feet

PORTABLE

SURFACE MOUNT

All design specifics subject to change. For all products Palmer Hamilton reserves the right to make adjustments due to changing market conditions, product discontinuation, legislative requirements or other circumstances.