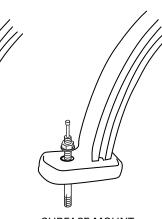

#### product details

**P** = Portable: no mount

**SM** = Surface Mount: concrete anchors through holes in feet

PORTABLE

SURFACE MOUNT

All design specifics subject to change. For all products Palmer Hamilton reserves the right to make adjustments due to changing market conditions, product discontinuation, legislative requirements or other circumstances.