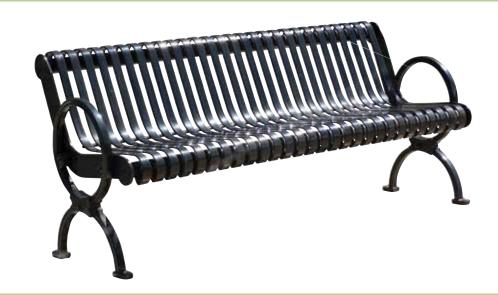

# SPEC SHEET OF-HP6WB 6' HIGH POINT BENCH WITH BACK

photo



top view



### front view





#### product details



- **Coated Surfaces**
- Thermoplastic coated
- Copolymer-based, environmentally safe
- Does not fade, crack, peel warp
- Applied at a thickness of 25-30 mils.
- 5 Year warranty on coating

## Construction

- 11/2" Steel straps welded to tube braces
- 2" Schedule 40 tube braces
- 1" Schedule 40 pipe bottom brace
- Heavyweight cast-iron zinc-rich primed leg structure
- Nuts, washers and bolts galvanized steel
- Weight
- 245 lbs.

#### product details

**P** = Portable: no mount

**SM** = Surface Mount: concrete anchors through holes in feet



PORTABLE



SURFACE MOUNT



All design specifics subject to change. For all products Palmer Hamilton reserves the right to make adjustments due to changing market conditions, product discontinu