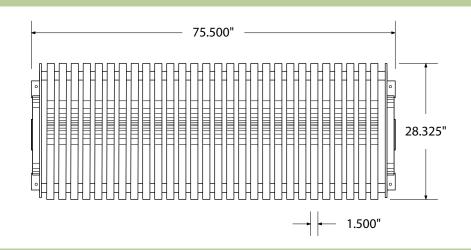

# SPEC SHEET OF-HP6WB 6' HIGH POINT BENCH WITH BACK

photo



top view



### front view





#### product details



- **Coated Surfaces**
- Thermoplastic coated
- Copolymer-based, environmentally safe
- Does not fade, crack, peel warp
- Applied at a thickness of 25-30 mils.
- 5 Year warranty on coating

## Construction

- 11/2" Steel straps welded to tube braces
- 2" Schedule 40 tube braces
- 1" Schedule 40 pipe bottom brace
- Heavyweight cast-iron zinc-rich primed leg structure
- Nuts, washers and bolts galvanized steel
- Weight
- 245 lbs.

#### product details

**P** = Portable: no mount

**SM** = Surface Mount: concrete anchors through holes in feet



PORTABLE



SURFACE MOUNT



All design specifics subject to change. For all products Palmer Hamilton reserves the right to make adjustments due to changing market conditions, product discontinuation, legis