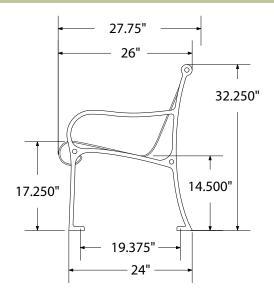

# **OF-NG6 SPECIFICATIONS**

# 6' NORTHGATE BENCH

#### photo



# top view



### front view



#### side view



### product finish

#### **Coated Surfaces**

- Thermoplastic coated Copolymer-based, environmentally safe
- Does not fade, crack, peel, or warp
- Applied at a thickness 25-30 mils
- 5 year warranty on coating

#### Weight

• 260 lbs.

# mounting styles

**P** = Portable : no mount

**SM** = Surface Mount: concrete anchors through discs welded to legs

IG= In-Ground:J-rods set in concrete through discs welded to legs



All design specifics subject to change. For all products Palmer Hamilton reserves the right to make adjustments due to changing market conditions, product discontinuation, legislative requirements or other circumstances.