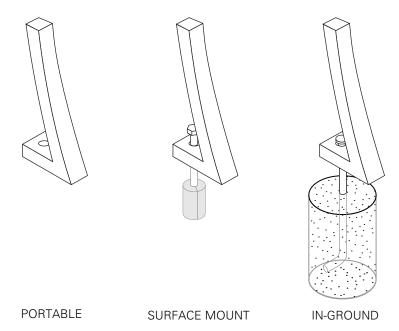

# mounting styles

**P** = Portable : no mount

**SM** = Surface Mount: concrete anchors through discs welded to legs

IG= In-Ground:J-rods set in concrete through discs welded to legs

All design specifics subject to change. For all products Palmer Hamilton reserves the right to make adjustments due to changing market conditions, product discontinuation, legislative requirements or other circumstances.