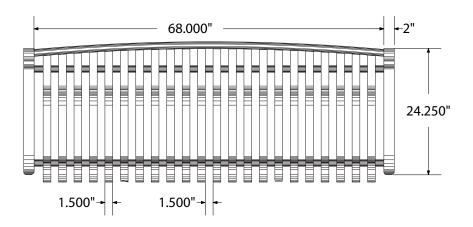

# **OF-NG6 SPECIFICATIONS**

# 6' NORTHGATE BENCH

#### photo



# top view



### front view



#### side view



### product finish

#### **Coated Surfaces**

- Thermoplastic coated Copolymer-based, environmentally safe
- Does not fade, crack, peel, or warp
- Applied at a thickness 25-30 mils
- 5 year warranty on coating

#### Weight

• 260 lbs.

# mounting styles

**P** = Portable : no mount

**SM** = Surface Mount: concrete anchors through discs welded to legs

IG= In-Ground:J-rods set in concrete through discs welded to legs



All design specifics subject to change. For all products Palmer Hamilton reserves the right to make adjustments due to changing market conditions, product discontinuation, legislative requirements or other circumstances.