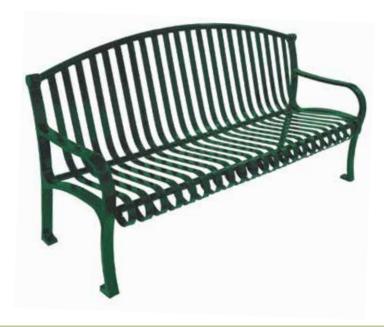

# **OF-NG6 SPECIFICATIONS**

# 6' NORTHGATE BENCH

#### photo



# top view



### front view



#### side view



### product finish

#### **Coated Surfaces**

- Thermoplastic coated Copolymer-based, environmentally safe
- Does not fade, crack, peel, or warp
- Applied at a thickness 25-30 mils
- 5 year warranty on coating

#### Weight

• 260 lbs.

# mounting styles

**P** = Portable : no mount

**SM** = Surface Mount: concrete anchors through discs welded to legs

IG= In-Ground:J-rods set in concrete through discs welded to legs



All design specifics subject to change. For all products Palmer Hamilton reserves the right to make adjustments due to changing market conditions, product discontinuation, legislative requirements or other circumstances.