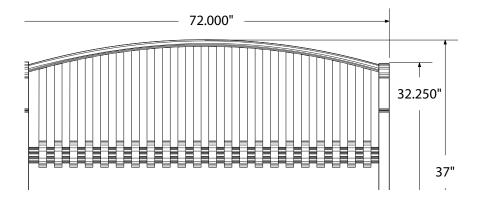

# **OF-NG6 SPECIFICATIONS**

# 6' NORTHGATE BENCH

#### photo



# top view



### front view



#### side view



### product finish

#### **Coated Surfaces**

- Thermoplastic coated Copolymer-based, environmentally safe
- Does not fade, crack, peel, or warp
- Applied at a thickness 25-30 mils
- 5 year warranty on coating

#### Weight

• 260 lbs.

# mounting styles

**P** = Portable : no mount

**SM** = Surface Mount: concrete anchors through discs welded to legs

IG= In-Ground:J-rods set in concrete through discs welded to legs



All design specifics subject to change. For all products Palmer Hamilton reserves the right to make adjustments due to changing market conditions, product discontinuation, legislative requirements or other circumstances.