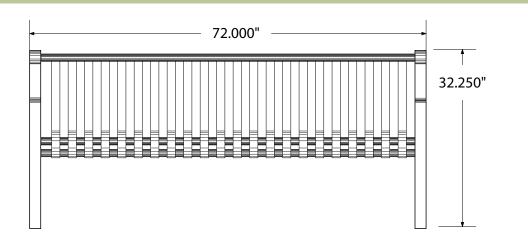

# palmer<sub>HAMILTON</sub>

# **OF-OG6 SPECIFICATIONS**

**6' OGLETHORPE BENCH** 

photo



# top view



#### front view





#### product finish



### **Coated Surfaces**

- Thermoplastic coated Copolymer-based, environmentally safe
- Does not fade, crack, peel, or warp
- Applied at a thickness 25-30 mils
- 5 year warranty on coating
- Weight
- 260 lbs.

# mounting styles

**P** = Portable : no mount

**SM** = Surface Mount: concrete anchors through discs welded to legs

**IG**= In-Ground: J-rods set in concrete through discs welded to legs







SURFACE MOUNT



All design specifics subject to change. For all products Palmer Hamilton reserves the right to make adjustments due to changing market conditions, product discontinuation, legislative requirements or other circumstances.