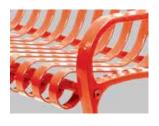

# palmer<sub>HAMILTON</sub>

# **OF-OG6 SPECIFICATIONS**

**6' OGLETHORPE BENCH** 

photo



# top view



#### front view





#### product finish



### **Coated Surfaces**

- Thermoplastic coated Copolymer-based, environmentally safe
- Does not fade, crack, peel, or warp
- Applied at a thickness 25-30 mils
- 5 year warranty on coating
- Weight
- 260 lbs.

# mounting styles

**P** = Portable : no mount

**SM** = Surface Mount: concrete anchors through discs welded to legs

**IG**= In-Ground: J-rods set in concrete through discs welded to legs







SURFACE MOUNT



All design specifics subject to change. For all products Palmer Hamilton reserves the right to make adjustments due to changing market conditions, product discontinuation, legislative requirements or other circumstances.