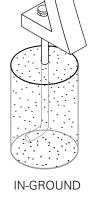

# mounting styles

**P** = Portable : no mount

**SM** = Surface Mount: concrete anchors through discs welded to legs

**IG**= In-Ground: J-rods set in concrete through discs welded to legs

SURFACE MOUNT

All design specifics subject to change. For all products Palmer Hamilton reserves the right to make adjustments due to changing market conditions, product discontinuation, legislative requirements or other circumstances.