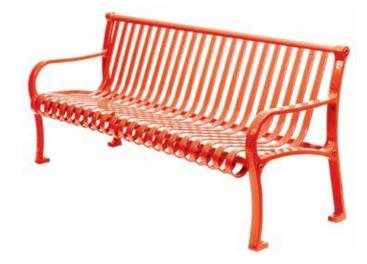

# palmer<sub>HAMILTON</sub>

# **OF-OG6 SPECIFICATIONS**

**6' OGLETHORPE BENCH** 

photo



# top view



#### front view





#### product finish



### **Coated Surfaces**

- Thermoplastic coated Copolymer-based, environmentally safe
- Does not fade, crack, peel, or warp
- Applied at a thickness 25-30 mils
- 5 year warranty on coating
- Weight
- 260 lbs.

# mounting styles

**P** = Portable : no mount

**SM** = Surface Mount: concrete anchors through discs welded to legs

**IG**= In-Ground: J-rods set in concrete through discs welded to legs







SURFACE MOUNT



All design specifics subject to change. For all products Palmer Hamilton reserves the right to make adjustments due to changing market conditions, product discontinuation, legislative requirements or other circumstances.