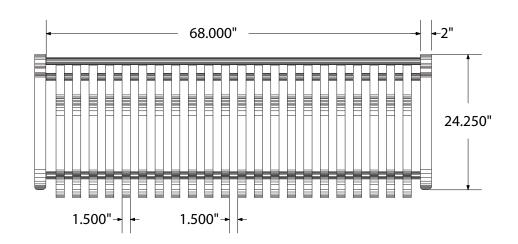

# palmer<sub>HAMILTON</sub>

# **OF-OG6 SPECIFICATIONS**

**6' OGLETHORPE BENCH** 

photo



# top view



#### front view





#### product finish



### **Coated Surfaces**

- Thermoplastic coated Copolymer-based, environmentally safe
- Does not fade, crack, peel, or warp
- Applied at a thickness 25-30 mils
- 5 year warranty on coating
- Weight
- 260 lbs.

# mounting styles

**P** = Portable : no mount

**SM** = Surface Mount: concrete anchors through discs welded to legs

**IG**= In-Ground: J-rods set in concrete through discs welded to legs







SURFACE MOUNT



All design specifics subject to change. For all products Palmer Hamilton reserves the right to make adjustments due to changing market conditions, product discontinuation, legislative requirements or other circumstances.