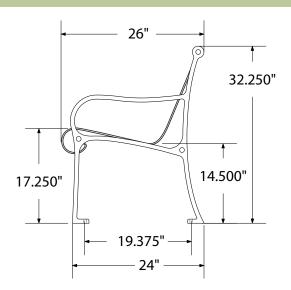

# palmer<sub>HAMILTON</sub>

# **OF-OG6 SPECIFICATIONS**

**6' OGLETHORPE BENCH** 

photo



# top view



#### front view





#### product finish



### **Coated Surfaces**

- Thermoplastic coated Copolymer-based, environmentally safe
- Does not fade, crack, peel, or warp
- Applied at a thickness 25-30 mils
- 5 year warranty on coating
- Weight
- 260 lbs.

# mounting styles

**P** = Portable : no mount

**SM** = Surface Mount: concrete anchors through discs welded to legs

**IG**= In-Ground: J-rods set in concrete through discs welded to legs







SURFACE MOUNT



All design specifics subject to change. For all products Palmer Hamilton reserves the right to make adjustments due to changing market conditions, product discontinuation, legislative requirements or other circumstances.