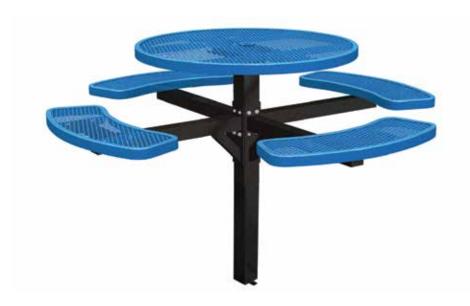

# **OF-RO46P SPECIFICATIONS**

# **46" SINGLE POST EXPANDED METAL ROUND TABLE**

## photo



## top view



TOP TABLE VIEW

TOP STRUCTURE VIEW

### side view



### product finish



### **Coated Surfaces**

- Thermoplastic coated Copolymer-based, environmentally safe
- Does not fade, crack, peel, or warp
- Applied at a thickness 25-30 mils
- 5 year warranty on coating



#### Construction

- Seats and tops 9 gauge steel
  3" & 4" tubular understructure
- Understructure galvanized steel
- Understructure finish black polyester powder coated
- Nuts, washers and bolts galvanized steel

### Weight

• 260 lbs.

### mounting styles

IG= In-Ground: Single post



All design specifics subject to change. For all products Palmer Hamilton reserves the right to make adjustments due to changing market conditions, product discontinuation, legislative requirements or other circumstances.

7094