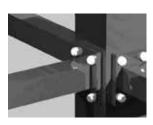

#### Construction

- Seats and tops 9 gauge steel
  3" & 4" tubular understructure
- Understructure galvanized steel
- Understructure finish black polyester powder coated
- Nuts, washers and bolts galvanized steel