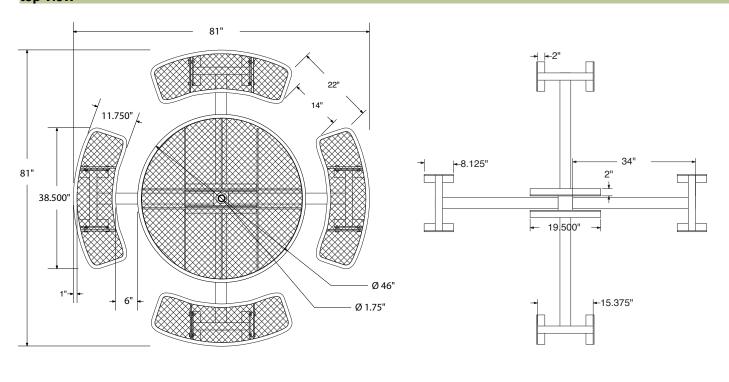

# **OF-RO46P SPECIFICATIONS**

# **46" SINGLE POST EXPANDED METAL ROUND TABLE**

## photo



## top view



TOP TABLE VIEW

TOP STRUCTURE VIEW

### side view



### product finish



### **Coated Surfaces**

- Thermoplastic coated Copolymer-based, environmentally safe
- Does not fade, crack, peel, or warp
- Applied at a thickness 25-30 mils
- 5 year warranty on coating



#### Construction

- Seats and tops 9 gauge steel
  3" & 4" tubular understructure
- Understructure galvanized steel
- Understructure finish black polyester powder coated
- Nuts, washers and bolts galvanized steel

### Weight

• 260 lbs.

### mounting styles

IG= In-Ground: Single post



All design specifics subject to change. For all products Palmer Hamilton reserves the right to make adjustments due to changing market conditions, product discontinuation, legislative requirements or other circumstances.

70940