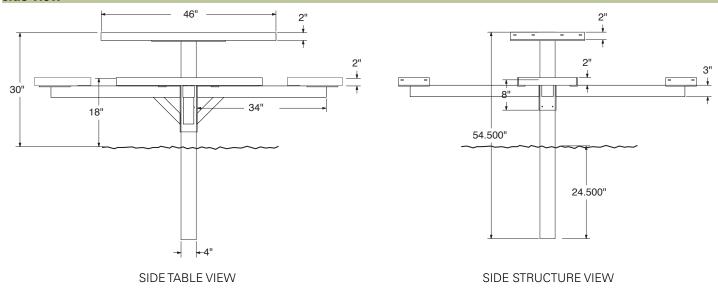

# **OF-RO46P SPECIFICATIONS**

# **46" SINGLE POST EXPANDED METAL ROUND TABLE**

## photo



## top view



TOP TABLE VIEW

TOP STRUCTURE VIEW

### side view



### product finish



### **Coated Surfaces**

- Thermoplastic coated Copolymer-based, environmentally safe
- Does not fade, crack, peel, or warp
- Applied at a thickness 25-30 mils
- 5 year warranty on coating



#### Construction

- Seats and tops 9 gauge steel
  3" & 4" tubular understructure
- Understructure galvanized steel
- Understructure finish black polyester powder coated
- Nuts, washers and bolts galvanized steel

### Weight

• 260 lbs.

### mounting styles

IG= In-Ground: Single post



All design specifics subject to change. For all products Palmer Hamilton reserves the right to make adjustments due to changing market conditions, product discontinuation, legislative requirements or other circumstances.

70940