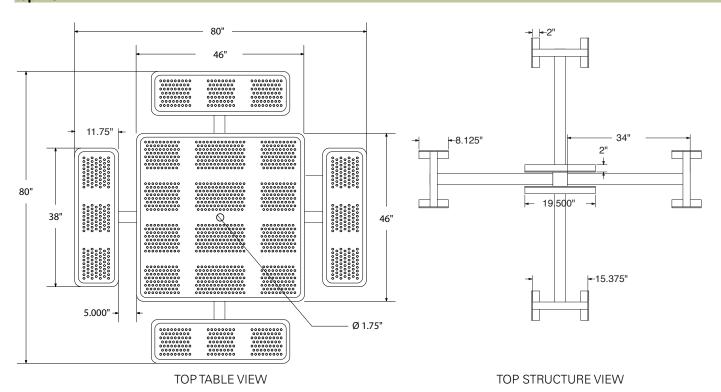

## **OF-SQ46P-PERF SPECIFICATIONS**

# **46" SINGLE POST PERFORATED METAL SQUARE TABLE**

#### photo



### top view



#### side view





SIDE STRUCTURE VIEW

#### product finish



#### **Coated Surfaces**

- Thermoplastic coated Copolymer-based, environmentally safe
- Does not fade, crack, peel, or warp
- Applied at a thickness 25-30 mils
- 5 year warranty on coating



#### Construction

- Seats and tops 9 gauge steel
  3" & 4" tubular understructure
- Understructure galvanized steel
- Understructure finish black polyester powder coated
- Nuts, washers and bolts galvanized steel

#### Weight

• 275 lbs.

#### mounting styles

IG= In-Ground: Single post



All design specifics subject to change. For all products Palmer Hamilton reserves the right to make adjustments due to changing market conditions, product discontinuation, legislative requirements or other circumstances.