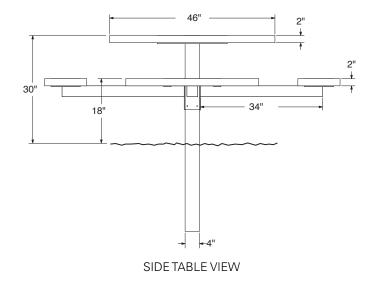

## **OF-SQ46P-PERF SPECIFICATIONS**

# **46" SINGLE POST PERFORATED METAL SQUARE TABLE**

#### photo



### top view



#### side view





SIDE STRUCTURE VIEW

#### product finish



#### **Coated Surfaces**

- Thermoplastic coated Copolymer-based, environmentally safe
- Does not fade, crack, peel, or warp
- Applied at a thickness 25-30 mils
- 5 year warranty on coating



#### Construction

- Seats and tops 9 gauge steel
  3" & 4" tubular understructure
- Understructure galvanized steel
- Understructure finish black polyester powder coated
- Nuts, washers and bolts galvanized steel

#### Weight

• 275 lbs.

#### mounting styles

IG= In-Ground: Single post



All design specifics subject to change. For all products Palmer Hamilton reserves the right to make adjustments due to changing market conditions, product discontinuation, legislative requirements or other circumstances.