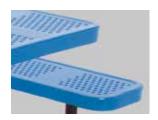

## **OF-SQ46P-PERF SPECIFICATIONS**

# **46" SINGLE POST PERFORATED METAL SQUARE TABLE**

#### photo



### top view



#### side view





SIDE STRUCTURE VIEW

#### product finish



#### **Coated Surfaces**

- Thermoplastic coated Copolymer-based, environmentally safe
- Does not fade, crack, peel, or warp
- Applied at a thickness 25-30 mils
- 5 year warranty on coating



#### Construction

- Seats and tops 9 gauge steel
  3" & 4" tubular understructure
- Understructure galvanized steel
- Understructure finish black polyester powder coated
- Nuts, washers and bolts galvanized steel

#### Weight

• 275 lbs.

#### mounting styles

IG= In-Ground: Single post



All design specifics subject to change. For all products Palmer Hamilton reserves the right to make adjustments due to changing market conditions, product discontinuation, legislative requirements or other circumstances.