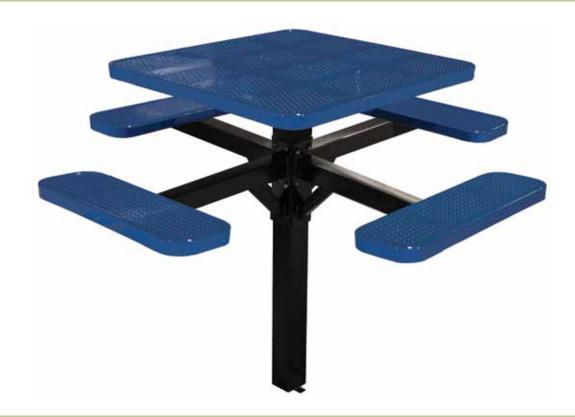

## **OF-SQ46P-PERF SPECIFICATIONS**

# **46" SINGLE POST PERFORATED METAL SQUARE TABLE**

#### photo



### top view



#### side view





SIDE STRUCTURE VIEW

#### product finish



#### **Coated Surfaces**

- Thermoplastic coated Copolymer-based, environmentally safe
- Does not fade, crack, peel, or warp
- Applied at a thickness 25-30 mils
- 5 year warranty on coating



#### Construction

- Seats and tops 9 gauge steel
  3" & 4" tubular understructure
- Understructure galvanized steel
- Understructure finish black polyester powder coated
- Nuts, washers and bolts galvanized steel

#### Weight

• 275 lbs.

#### mounting styles

IG= In-Ground: Single post



All design specifics subject to change. For all products Palmer Hamilton reserves the right to make adjustments due to changing market conditions, product discontinuation, legislative requirements or other circumstances.