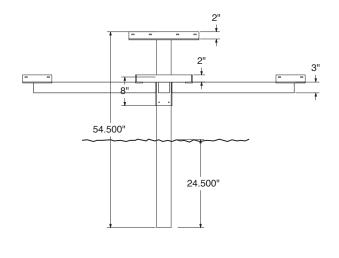

## **OF-SQ46P-PERF SPECIFICATIONS**

# **46" SINGLE POST PERFORATED METAL SQUARE TABLE**

#### photo



### top view



#### side view





SIDE STRUCTURE VIEW

#### product finish



#### **Coated Surfaces**

- Thermoplastic coated Copolymer-based, environmentally safe
- Does not fade, crack, peel, or warp
- Applied at a thickness 25-30 mils
- 5 year warranty on coating



#### Construction

- Seats and tops 9 gauge steel
  3" & 4" tubular understructure
- Understructure galvanized steel
- Understructure finish black polyester powder coated
- Nuts, washers and bolts galvanized steel

#### Weight

• 275 lbs.

#### mounting styles

IG= In-Ground: Single post



All design specifics subject to change. For all products Palmer Hamilton reserves the right to make adjustments due to changing market conditions, product discontinuation, legislative requirements or other circumstances.