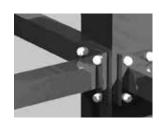

#### side view

SIDE STRUCTURE VIEW

#### Construction

- Seats and tops 9 gauge steel
  3" & 4" tubular understructure
- Understructure galvanized steel
- Understructure finish black polyester powder coated
- Nuts, washers and bolts galvanized steel