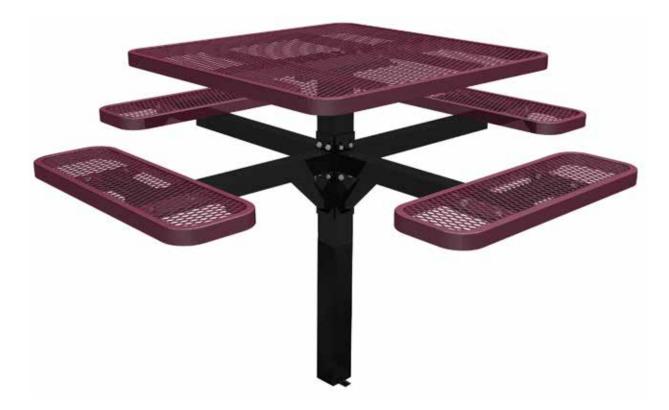

# **OF-SQ46P SPECIFICATIONS**

46" SINGLE POST EXPANDED METAL SQUARE TABLE

## photo



## top view



#### side view



SIDE TABLE VIEW

#### product finish



### **Coated Surfaces**

- Thermoplastic coated Copolymer-based, environmentally safe
- Does not fade, crack, peel, or warp
- Applied at a thickness 25-30 mils
- 5 year warranty on coating



8

÷

54.500"

#### Construction

SIDE STRUCTURE VIEW

24.500"

• Seats and tops - 9 gauge steel 3" & 4" tubular understructure

3

- Understructure galvanized steel
- Understructure finish black polyester powder coated
- Nuts, washers and bolts galvanized steel

Weight

• 265 lbs.

## mounting styles

IG= In-Ground: Single post



All design specifics subject to change. For all products Palmer Hamilton reserves the right to make adjustments due to changing market conditions, product discontinuation, legislative requirements or