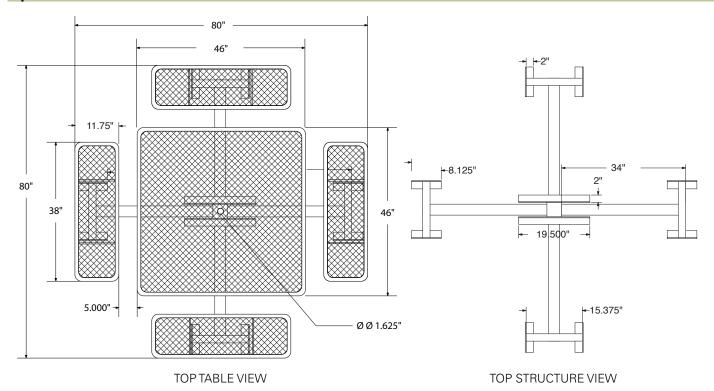

# **OF-SQ46P SPECIFICATIONS**

46" SINGLE POST EXPANDED METAL SQUARE TABLE

## photo



## top view



#### side view



SIDE TABLE VIEW

#### product finish



### **Coated Surfaces**

- Thermoplastic coated Copolymer-based, environmentally safe
- Does not fade, crack, peel, or warp
- Applied at a thickness 25-30 mils
- 5 year warranty on coating



8

÷

54.500"

#### Construction

SIDE STRUCTURE VIEW

24.500"

• Seats and tops - 9 gauge steel 3" & 4" tubular understructure

3

- Understructure galvanized steel
- Understructure finish black polyester powder coated
- Nuts, washers and bolts galvanized steel

Weight

• 265 lbs.

## mounting styles

IG= In-Ground: Single post



All design specifics subject to change. For all products Palmer Hamilton reserves the right to make adjustments due to changing market conditions, product discontinuation, legislative requirements or other circumst