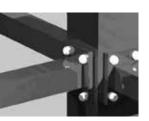

#### Construction

SIDE STRUCTURE VIEW

24.500"

• Seats and tops - 9 gauge steel 3" & 4" tubular understructure

3

- Understructure galvanized steel
- Understructure finish black polyester powder coated
- Nuts, washers and bolts galvanized steel