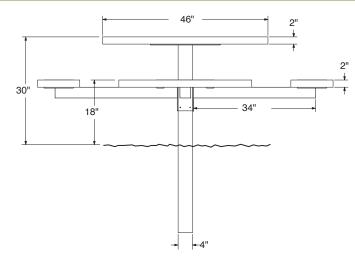

# **OF-SQ46P SPECIFICATIONS**

46" SINGLE POST EXPANDED METAL SQUARE TABLE

## photo



## top view



#### side view



SIDE TABLE VIEW

#### product finish



### **Coated Surfaces**

- Thermoplastic coated Copolymer-based, environmentally safe
- Does not fade, crack, peel, or warp
- Applied at a thickness 25-30 mils
- 5 year warranty on coating



8

÷

54.500"

#### Construction

SIDE STRUCTURE VIEW

24.500"

• Seats and tops - 9 gauge steel 3" & 4" tubular understructure

3

- Understructure galvanized steel
- Understructure finish black polyester powder coated
- Nuts, washers and bolts galvanized steel

Weight

• 265 lbs.

## mounting styles

IG= In-Ground: Single post



All design specifics subject to change. For all products Palmer Hamilton reserves the right to make adjustments due to changing market conditions, product discontinuation, legislative requirements or other circumstances.